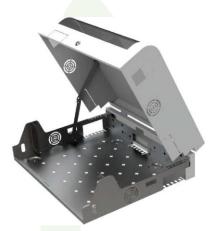

## Soho Slim Line 19"

Soho Slim Line 19" wall mounting enclosure provide aesteticand decorative view together

Soho Slim Line wall cabinets designed to have a variety of mounting solutions for small networking equipment in the areas like hostels, hotels, hospitals, malls, cinemas, petrol stations, offices where space distribution of the network typical network equipment is at a premium. It can accommodate switches, patch panels, PDU etc. and ideal choice for any small voice/data, DSL telephony, Internet or video conferencing installation, with the additional benefit of its compatibility with Wireless technology.