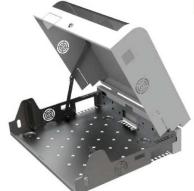

## Soho Slim Line 19"

Soho Slim Line 19" wall mounting enclosure provide aesteticand decorative view together

Soho Slim Line wall cabinets designed to have a variety of mounting solutions for small networking equipment in the areas like hostels, hotels, hospitals, malls, cinemas, petrol stations, offices where space distribution of the network typical network equipment is at a premium. It can accommodate switches, patch panels, PDU etc. and ideal choice for any small voice/data, DSL telephony, Internet or video conferencing installation, with the additional benefit of its compatibility with Wireless technology.