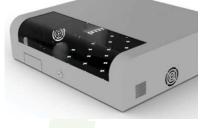

## Soho Slim Line 19"

Soho Slim Line 19" wall mounting enclosure provide aesteticand decorative view together

Soho Slim Line wall cabinets designed to have a variety of mounting solutions for small networking equipment in the areas like hostels, hotels, hospitals, malls, cinemas, petrol stations, offices where space distribution of the network typical network equipment is at a premium. It can accommodate switches, patch panels, PDU etc. and ideal choice for any small voice/data, DSL telephony, Internet or video conferencing installation, with the additional benefit of its compatibility with Wireless technology.