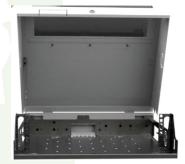

## Soho Slim Line 19"

Soho Slim Line 19" wall mounting enclosure provide aesteticand decorative view together

Soho Slim Line wall cabinets designed to have a variety of mounting solutions for small networking equipment in the areas like hostels, hotels, hospitals, malls, cinemas, petrol stations, offices where space distribution of the network typical network equipment is at a premium. It can accommodate switches, patch panels, PDU etc. and ideal choice for any small voice/data, DSL telephony, Internet or video conferencing installation, with the additional benefit of its compatibility with Wireless technology.