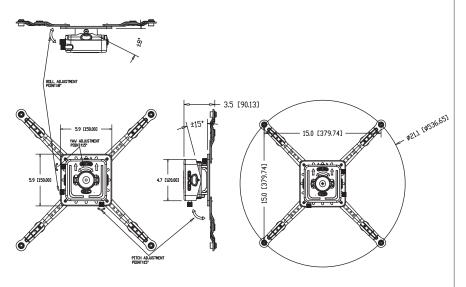

Roll: +-8°

Yaw: 360° ■

**70lb** 

+-15°

360°

Diameter: 536.6mm

Load:

Pitch:

Rotation:

Micro Adjust: Yes

360° ■ Universal

Universal Design fits hole patterns up to 536.6MM diameter. Additional legs expand the range to cover any large mounting hole pattern.