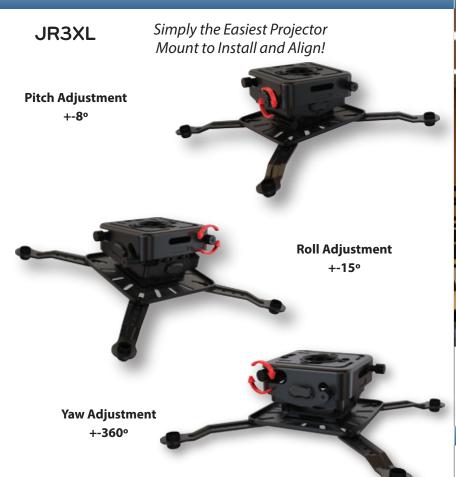

Roll: +-8°

Yaw: 360° ■

**70lb** 

+-15°

360°

Diameter: 536.6mm

Load:

Pitch:

Rotation:

Micro Adjust: Yes

360° ■ Universal

Universal Design fits hole patterns up to 536.6MM diameter. Additional legs expand the range to cover any large mounting hole pattern.