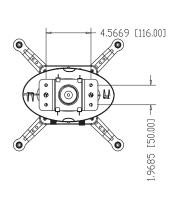

## <sup>LB / KG</sup> 70 LB / 32 kg

Functional SpecificationsRoll:  $\pm 8^{\circ}$ Mounting Surfaces: Structural woodMax Mounting Pattern:Load Capacity: 70LB / 32kgPitch:  $\pm 15^{\circ}$ beams (with included hardware) & concrete &13.8'' (351.5mm) widthLoad Capacity: 70LB / 32kgYaw: 360^{\circ}other structural surfaces (requires additional hardware or accessories)13.8'' (351.5mm) heightLoad Capacity: 70LB / 32kg