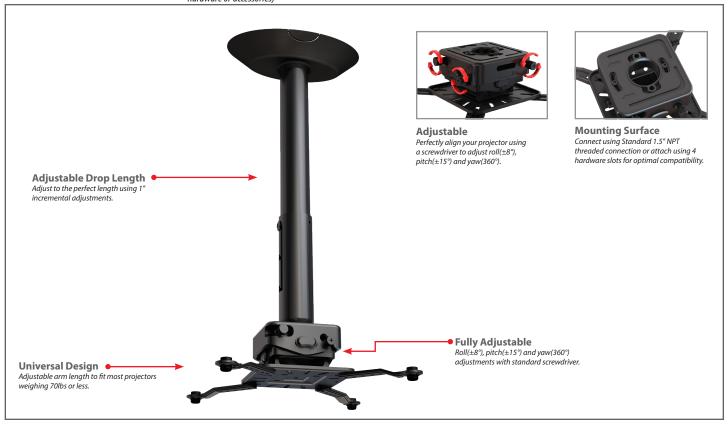

## **Ceiling Projector Kit**

Fits most projectors weighing 70lb or less

JKR3-11A JKR3-18A JKR3-24A

## **Professional Solutions - Unrivaled Value**

Three adjustable drop lengths (6" to 11", 12" to 18", 18" to 24"). Ideal for projectors weighing up to 70 lb. Built-in roll, pitch and yaw adjustments make alignment fast and easy. Quick release mechanism allows projector to be easily removed for service. Compatible with all 1.5 NPT threaded pipe.

- Universal Sizes Universal ceiling mount for projectors weighing up to 70lb.
- Pre-Assembled Completely pre-assembled mounting interface for quick installation.
- Easy Access
  Quick release mechanism allows for easy service of projector.
- Fully Adjustable Roll, pitch and yaw adjustments with standard screwdriver.
- Compatibility Compatible with all 1.5" NPT threaded pipe.
- Three Available Lengths Available in 6"-11", 12"-18" and 18"-24" adjustable lengths.
- Included Hardware Pre-sorted hardware pack for easy component selection and installation (hardware for installation to wood studs or concrete surfaces included).

## <sup>LB / KG</sup> 70 LB / 32 kg

Functional SpecificationsRoll:  $\pm 8^{\circ}$ Mounting Surfaces: Structural woodMax Mounting Pattern:Load Capacity: 70LB / 32kgPitch:  $\pm 15^{\circ}$ beams (with included hardware) & concrete &13.8'' (351.5mm) widthLoad Capacity: 70LB / 32kgYaw: 360^{\circ}other structural surfaces (requires additional hardware or accessories)13.8'' (351.5mm) heightLoad Capacity: 70LB / 32kg