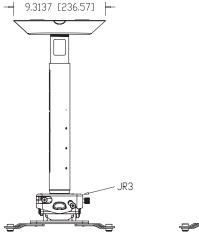

## **Professional Solutions - Unrivaled Value**

Three adjustable drop lengths (6" to 11", 12" to 18", 18" to 24"). Ideal for projectors weighing up to 70 lb. Built-in roll, pitch and yaw adjustments make alignment fast and easy. Quick release mechanism allows projector to be easily removed for service. Compatible with all 1.5 NPT threaded pipe.

## <sup>LB / KG</sup> 70 LB / 32 kg

Functional SpecificationsRoll:  $\pm 8^{\circ}$ Mounting Surfaces: Structural woodMax Mounting Pattern:Load Capacity: 70LB / 32kgPitch:  $\pm 15^{\circ}$ beams (with included hardware) & concrete &13.8'' (351.5mm) widthLoad Capacity: 70LB / 32kgYaw: 360^{\circ}other structural surfaces (requires additional hardware or accessories)13.8'' (351.5mm) heightLoad Capacity: 70LB / 32kg