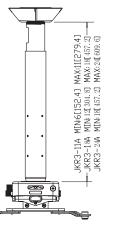

## **Professional Solutions - Unrivaled Value**

Three adjustable drop lengths (6" to 11", 12" to 18", 18" to 24"). Ideal for projectors weighing up to 70 lb. Built-in roll, pitch and yaw adjustments make alignment fast and easy. Quick release mechanism allows projector to be easily removed for service. Compatible with all 1.5 NPT threaded pipe.

## <sup>LB / KG</sup> 70 LB / 32 kg

Functional SpecificationsRoll:  $\pm 8^{\circ}$ Mounting Surfaces: Structural woodMax Mounting Pattern:Load Capacity: 70LB / 32kgPitch:  $\pm 15^{\circ}$ beams (with included hardware) & concrete &13.8'' (351.5mm) widthLoad Capacity: 70LB / 32kgYaw: 360^{\circ}other structural surfaces (requires additional hardware or accessories)13.8'' (351.5mm) heightLoad Capacity: 70LB / 32kg

| Product Specifications                                                                                                                                                                                                                                    |               |                                                                                                                                        |                          |            |            |                               |                | Package Specifications                                        |            |                                                                                  |                                             |                                                                               |                      |  |
|-----------------------------------------------------------------------------------------------------------------------------------------------------------------------------------------------------------------------------------------------------------|---------------|----------------------------------------------------------------------------------------------------------------------------------------|--------------------------|------------|------------|-------------------------------|----------------|---------------------------------------------------------------|------------|----------------------------------------------------------------------------------|---------------------------------------------|-------------------------------------------------------------------------------|----------------------|--|
| PRODUCT WEIGHT                                                                                                                                                                                                                                            | LOAD CAPACITY |                                                                                                                                        |                          | COLORS     |            | FINISH                        |                | PACKAGE SIZE<br>(WxHxD)                                       | SHIP WEIGH | τι                                                                               | JPC CODE                                    |                                                                               |                      |  |
| 6.2lb 70 lb (32 k<br>7.5lb<br>8.6lb                                                                                                                                                                                                                       |               | 70 lb (32 kg)                                                                                                                          |                          | Blac       | k          | Scratch resistant             |                | 20″x10″x6″                                                    | 9.8lb      |                                                                                  | JKR3-11A                                    |                                                                               |                      |  |
|                                                                                                                                                                                                                                                           |               |                                                                                                                                        |                          |            |            | powder coating                |                | 20 110 10                                                     | 11.2lb     |                                                                                  | JKR3-18A                                    |                                                                               |                      |  |
|                                                                                                                                                                                                                                                           |               |                                                                                                                                        |                          |            |            |                               |                | 12.6lb                                                        |            | JKR3-24A                                                                         |                                             |                                                                               |                      |  |
| Accessories                                                                                                                                                                                                                                               |               |                                                                                                                                        |                          |            |            |                               |                |                                                               |            |                                                                                  |                                             |                                                                               |                      |  |
| Suspended Ceiling Adapter                                                                                                                                                                                                                                 |               |                                                                                                                                        |                          |            | Str        | uctural Ceil                  | ling Adapters  | S                                                             |            |                                                                                  |                                             |                                                                               |                      |  |
|                                                                                                                                                                                                                                                           |               |                                                                                                                                        | 1-                       |            |            |                               |                | •                                                             |            | Ø                                                                                |                                             |                                                                               |                      |  |
| CAS1W                                                                                                                                                                                                                                                     | CAS           |                                                                                                                                        | CAS2W                    | 2W         |            | CA1                           |                | CA2                                                           |            | CA4                                                                              |                                             | CA8                                                                           |                      |  |
| For mounting above a false ce<br>tile. 13" of lateral shift for fa<br>project adjustment. Compati<br>with all 1.5" NTP threaded pi                                                                                                                        | st<br>ble     | Replaces a standard 2'x 2'<br>grid. 13" of lateral shift for fast<br>project adjustment. Compatible<br>with all 1.5" NTP threaded pipe |                          |            |            | Wood Sing<br>Concr            |                | Wood 16" Double Joist /<br>Concrete                           |            | General P                                                                        | General Purpose 4x4"                        |                                                                               | General Purpose 8x8" |  |
| Truss Ceiling Adapter Va                                                                                                                                                                                                                                  |               |                                                                                                                                        | Vaulted Ceiling Adapters |            |            | Unistrut Ce                   | eiling Adapter | rs                                                            |            |                                                                                  |                                             | Unistru                                                                       | ıt Bolts             |  |
|                                                                                                                                                                                                                                                           | - Lie         |                                                                                                                                        |                          |            |            |                               |                |                                                               |            |                                                                                  | HU2<br>(2 Bolts)<br>HU2<br>HU4<br>(4 Bolts) |                                                                               |                      |  |
| CAT3<br>Mounts to round, square and                                                                                                                                                                                                                       |               | CAV1<br>For installation on cathedral                                                                                                  |                          |            |            | CAU<br>Bracket and            |                | CAU4<br>Bracket and hardware (4x4)                            |            | CAU8<br>Bracket and hardware (8x8)                                               |                                             | 3/8" bolts and spring nuts for                                                |                      |  |
| rectangular trusses from .75" up to<br>3" in diameter and is compatible<br>with all 1.5" NTP threaded pipe.                                                                                                                                               |               | or vaulted ceilings. Adjusts up<br>to 94° and is compatible with<br>all 1.5″ NTP threaded pipe                                         |                          |            | t          | for mounting<br>1-5/8″x1-5/8′ | g to single    | for mounting to standard                                      |            | for mounting to standard<br>1-5/8″x1-5/8″ dual channels<br>spaced on 6″ centers. |                                             | mounting ceiling brackets<br>to standard 1-5/8"x1-5/8"<br>Unitstrut HU2 / HU2 |                      |  |
| Fixed Columns Adjustable Columns                                                                                                                                                                                                                          |               |                                                                                                                                        |                          |            |            |                               |                |                                                               |            |                                                                                  |                                             |                                                                               |                      |  |
| Static ceiling columns                                                                                                                                                                                                                                    |               | BLACK                                                                                                                                  |                          | SILVER     | WHITE      | DROP                          | Adju           | ustable extension                                             |            | BLACK                                                                            | SILVER                                      | WHITE                                                                         | DROP                 |  |
| for use with all ceiling<br>adapters using<br>standard 1.5" NTP<br>interfaces. Connectors<br>(sold separately) give<br>ability to extend drop<br>lengths by connecting<br>two or more columns.<br>Cable management<br>with a completely open<br>interior. |               | Ľ                                                                                                                                      | E06                      | E06S       | E06W       | 6″                            |                | Imns designed for<br>with all ceiling                         |            | EA0611                                                                           | EA0611S                                     | EA0611W                                                                       | 6″-11″               |  |
|                                                                                                                                                                                                                                                           |               | Ľ                                                                                                                                      | E1                       | E1S        | E1W        | 12″                           |                | pters using standard                                          |            | EA01218                                                                          | EA01218S                                    | EA01218W                                                                      | 12"-18"              |  |
|                                                                                                                                                                                                                                                           |               | F                                                                                                                                      | E018                     | E018S      | E018W      | 18″                           |                | NTP interfaces.<br>umn allows for                             |            | EA01824                                                                          | EA01824S                                    | EA01824W                                                                      | 18"-24"              |  |
|                                                                                                                                                                                                                                                           |               | ⊢                                                                                                                                      | E2                       | E2S        |            | E2W 2'                        |                | bility with quick                                             |            | EA23                                                                             | EA23S                                       | EA23W                                                                         | 2'-3'                |  |
|                                                                                                                                                                                                                                                           |               | ⊢                                                                                                                                      | E3<br>E4                 | E3S<br>E4S | E3W<br>E4W | 3'<br>4'                      |                | ncremental drop<br>oth adjustments                            | -          | EA24<br>EA35                                                                     | EA24S<br>EA35S                              | EA24W<br>EA35W                                                                | 2'-4'<br>3'-5'       |  |
|                                                                                                                                                                                                                                                           |               | ⊢                                                                                                                                      | E4<br>E5                 | E4S<br>E5S |            |                               |                | cable management                                              |            | EA35<br>EA46                                                                     | EA355<br>EA46S                              | EA35W<br>EA46W                                                                | 3'-5'<br>4'-6'       |  |
|                                                                                                                                                                                                                                                           |               | F                                                                                                                                      | E6                       | E6S        | -          | E6W 6' with interview         |                | n a completely open<br>rior. Connectors<br>d separately) give |            | EA57                                                                             | EA57S                                       | EA57W                                                                         | 5'-7'                |  |
|                                                                                                                                                                                                                                                           |               | -                                                                                                                                      | E7                       | E7S        | -          |                               |                |                                                               |            | EA68                                                                             | EA68S                                       | EA68W                                                                         | 6'-8'                |  |
|                                                                                                                                                                                                                                                           |               | E8                                                                                                                                     |                          | E8S        | E8W        | 8′                            | abili          | ity to extend drop                                            |            | EA79                                                                             | EA79S                                       | EA79W                                                                         | 7'-9'                |  |
|                                                                                                                                                                                                                                                           |               |                                                                                                                                        |                          | E9S        | E9W        | 9′                            |                | gths by connecting                                            |            | EA810                                                                            | EA810S                                      | EA810W                                                                        | 8'-10'               |  |
|                                                                                                                                                                                                                                                           |               | E10                                                                                                                                    |                          | E10S       | E10W       | 10′                           | two            | or more columns.                                              |            | EA911                                                                            | EA911S                                      | EA911W<br>EA1012W                                                             | 9'-11'               |  |
|                                                                                                                                                                                                                                                           |               |                                                                                                                                        |                          |            |            |                               |                |                                                               |            | EA1012                                                                           | EA1012 EA1012S                              |                                                                               | 10'-12'              |  |