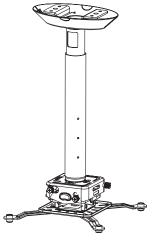

## **Ceiling Projector Kit**

Fits most projectors weighing 70lb or less

JKR3-11A JKR3-18A JKR3-24A

## **Professional Solutions - Unrivaled Value**

Three adjustable drop lengths (6" to 11", 12" to 18", 18" to 24"). Ideal for projectors weighing up to 70 lb. Built-in roll, pitch and yaw adjustments make alignment fast and easy. Quick release mechanism allows projector to be easily removed for service. Compatible with all 1.5 NPT threaded pipe.

- Universal Sizes Universal ceiling mount for projectors weighing up to 70lb.
- Pre-Assembled Completely pre-assembled mounting interface for quick installation.
- Easy Access
  Quick release mechanism allows for easy service of projector.
- Fully Adjustable Roll, pitch and yaw adjustments with standard screwdriver.
- Compatibility Compatible with all 1.5" NPT threaded pipe.
- Three Available Lengths Available in 6"-11", 12"-18" and 18"-24" adjustable lengths.
- Included Hardware Pre-sorted hardware pack for easy component selection and installation (hardware for installation to wood studs or concrete surfaces included).