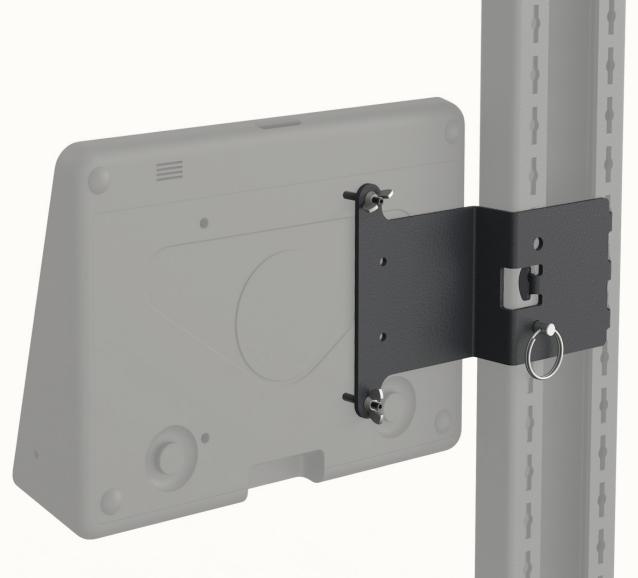

## Heckler

Eliminate the need to route cables to your meeting tables by mounting your touch controller to Heckler AV Wall Structure.

Installs to Heckler AV Wall Structure at your preferred height.