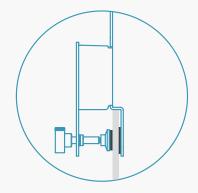

•
•

•
•

•
•

•
•

•
•

•
•
</tr

3.3 inch

Thickest compatible whiteboard: 25mm

Thinnest compatible whiteboard: 5mm

For more information, contact Heckler or your favorite Heckler Authorized Dealer. hecklerdesign.com sales@hecklerdesign.com (844) 432-5930