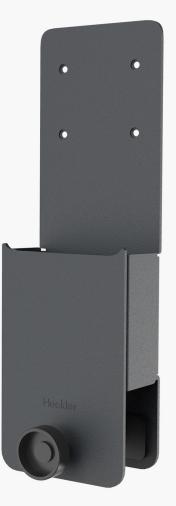

# Your Canvas ( Anywhere

A-HA!

Whiteboard Mount for Huddly Canvas H738

Make your hybrid workspace more flexible by clamping Huddly Canvas to wall-mounted whiteboards and rolling whiteboards.

### Specifications

| SKU                | H738                                      |
|--------------------|-------------------------------------------|
| Color              | Black Grey                                |
| HS                 | 7326.90                                   |
| Warranty           | 2 years                                   |
| Product Dimension  | 10.6 x 3.0 x 3.3 inches(269 x 76 x 84 mm) |
| Shipping Dimension | 11 x 3 x 4 inches (280 x 76 x 102 mm)     |
| Product Weight     | 2.2 lbs (1 kg)                            |
| Shipping Weight    | 3 lbs (1.4 kg)                            |
| Material           | Powdercoated Steel                        |
| Compatibility      | Huddly Canvas                             |
| Country of Origin  | US                                        |
| In the Box         | Whiteboard Mount for Huddly Canvas        |
|                    | Assembly tool                             |
|                    |                                           |

#### H738 Whiteboard Mount for Huddly Canvas