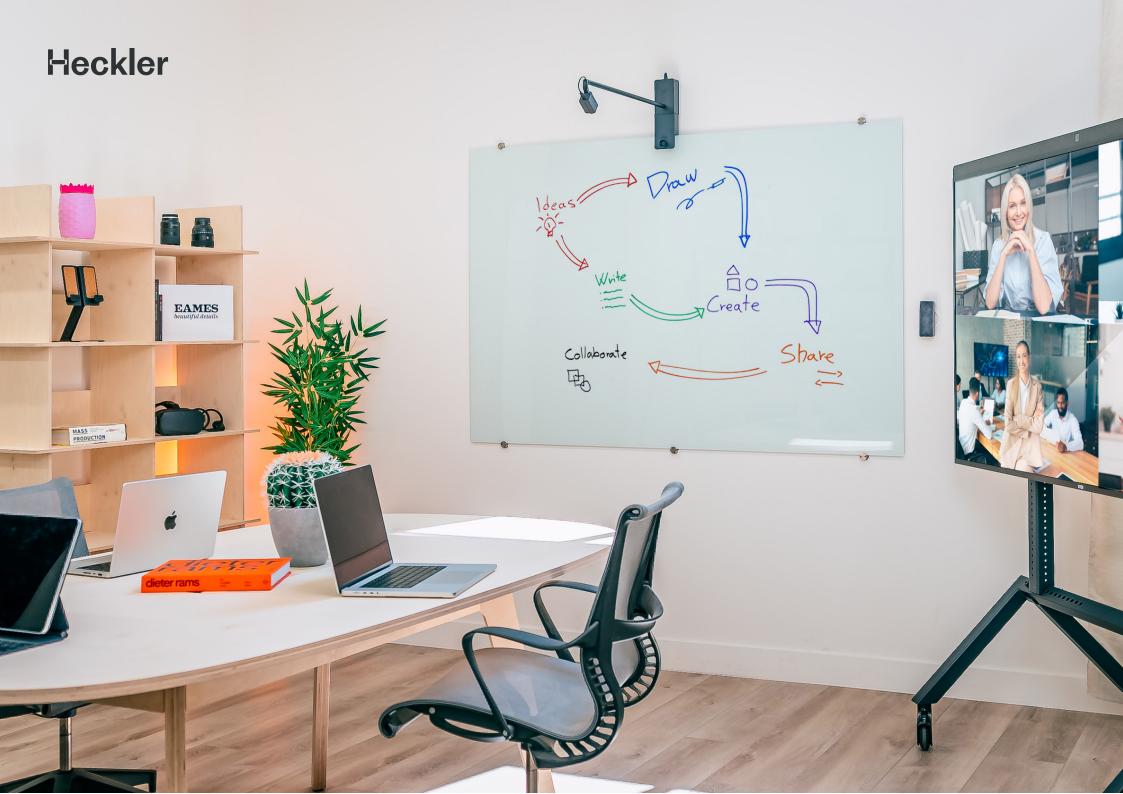

# Your Canvas ( Anywhere

A-HA!

Whiteboard Mount for Huddly Canvas H738

Make your hybrid workspace more flexible by clamping Huddly Canvas to wall-mounted whiteboards and rolling whiteboards.

#### Feature

| Compatible with conventional and    |
|-------------------------------------|
| glass whiteboards from 1/4-inch to  |
| 1-inch thick.                       |
|                                     |
| Positions the Canvas camera at an   |
| ADA-compliant height when the top   |
| edge of the whiteboard is 72 inches |
| AFF or higher.                      |
|                                     |