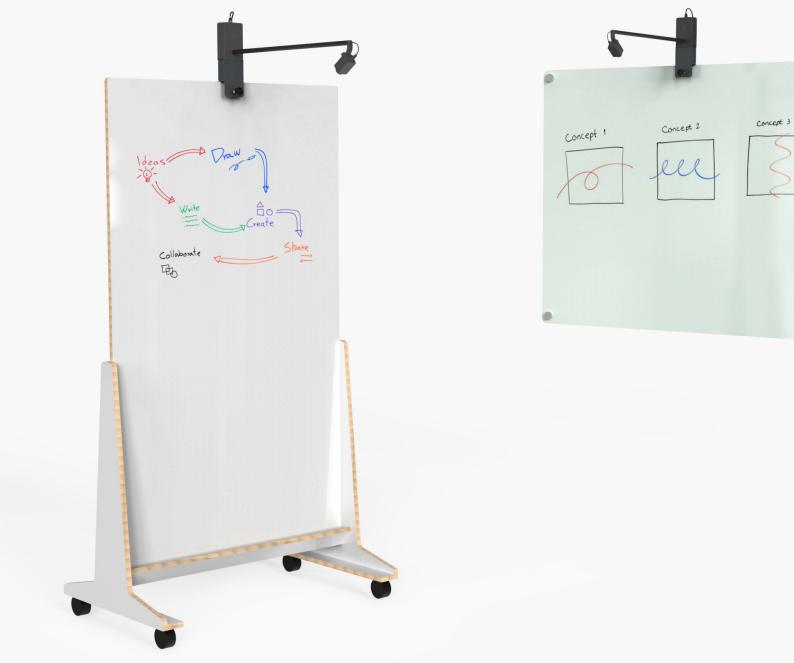

# Your Canvas ( Anywhere

A-HA!

Whiteboard Mount for Huddly Canvas H738

Make your hybrid workspace more flexible by clamping Huddly Canvas to wall-mounted whiteboards and rolling whiteboards.

#### Feature

| Compatible with conventional and    |
|-------------------------------------|
| glass whiteboards from 1/4-inch to  |
| 1-inch thick.                       |
|                                     |
| Positions the Canvas camera at an   |
| ADA-compliant height when the top   |
| edge of the whiteboard is 72 inches |
| AFF or higher.                      |
|                                     |