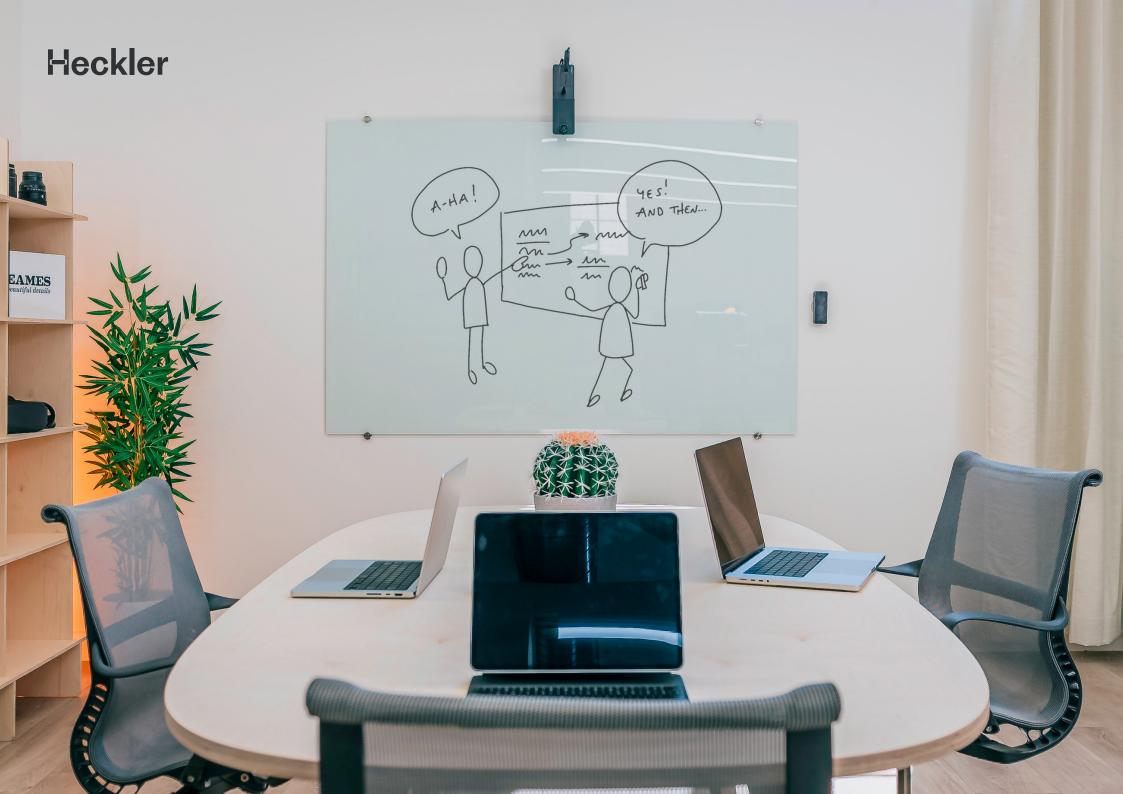

# Your Canvas ( Anywhere

A-HA!

Whiteboard Mount for Huddly Canvas H738

Make your hybrid workspace more flexible by clamping Huddly Canvas to wall-mounted whiteboards and rolling whiteboards.

#### Feature

| Compatible with conventional and    |
|-------------------------------------|
| glass whiteboards from 1/4-inch to  |
| 1-inch thick.                       |
|                                     |
| Positions the Canvas camera at an   |
| ADA-compliant height when the top   |
| edge of the whiteboard is 72 inches |
| AFF or higher.                      |
|                                     |