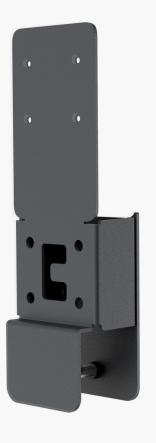

# Your Canvas ( Anywhere

A-HA!

Whiteboard Mount for Huddly Canvas H738

Make your hybrid workspace more flexible by clamping Huddly Canvas to wall-mounted whiteboards and rolling whiteboards.

### Specifications

| SKU                | H738                                      |
|--------------------|-------------------------------------------|
| Color              | Black Grey                                |
| HS                 | 7326.90                                   |
| Warranty           | 2 years                                   |
| Product Dimension  | 10.6 x 3.0 x 3.3 inches(269 x 76 x 84 mm) |
| Shipping Dimension | 11 x 3 x 4 inches (280 x 76 x 102 mm)     |
| Product Weight     | 2.2 lbs (1 kg)                            |
| Shipping Weight    | 3 lbs (1.4 kg)                            |
| Material           | Powdercoated Steel                        |
| Compatibility      | Huddly Canvas                             |
| Country of Origin  | US                                        |
| In the Box         | Whiteboard Mount for Huddly Canvas        |
|                    | Assembly tool                             |
|                    |                                           |

#### H738 Whiteboard Mount for Huddly Canvas