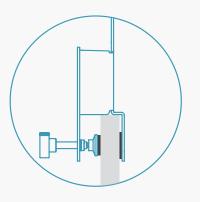

•
•

•
•

•
•

•
•

•
•

•
•
</tr

3.3 inch

Thickest compatible whiteboard: 25mm

Thinnest compatible whiteboard: 5mm

For more information, contact Heckler or your favorite Heckler Authorized Dealer. hecklerdesign.com sales@hecklerdesign.com (844) 432-5930