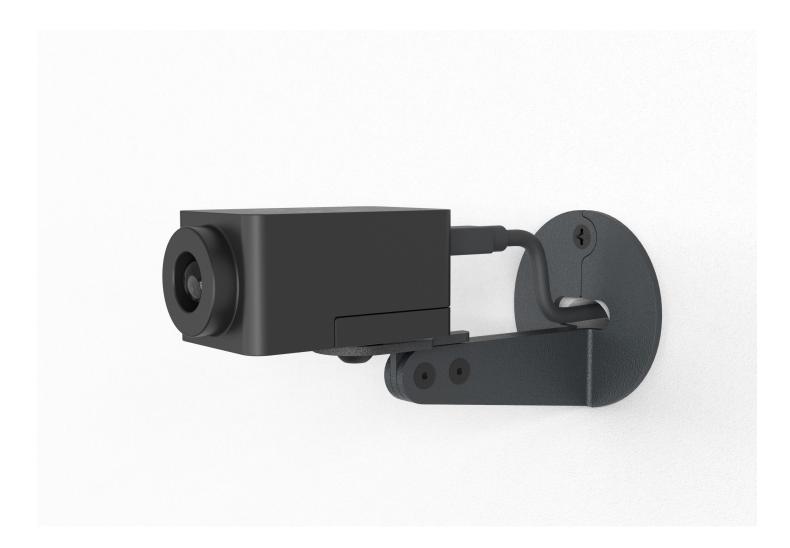

# **EYELINE CAMERA MOUNT**

### for Dual Displays

Positioning your conferencing camera at eyeline between two displays the simplest way to create great, telepresence-like video meetings. This special mount can be used on walls and with dual-display Heckler AV Carts, enabling creative new collaboration systems.