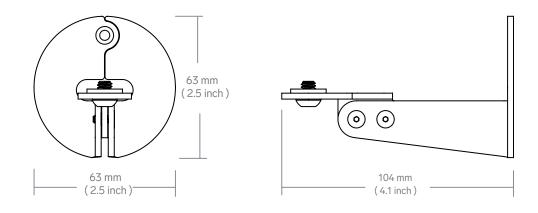

#### Dimensions

## for Dual Displays

| Specifications     | Price                                                                     | \$79                                       |
|--------------------|---------------------------------------------------------------------------|--------------------------------------------|
|                    | SKU                                                                       | H598                                       |
|                    | Product Dimension                                                         | 2.5 x 2.5 x 4.1 inches<br>64 x 64 x 104 mm |
|                    | Shipping Dimension                                                        | 3.0 x 3.0 x 5.0 inches<br>76 x 76 x 127 mm |
|                    | Shipping Weight                                                           | 1.5 lbs/0.7 kg                             |
|                    | Warranty                                                                  | 2 years                                    |
|                    |                                                                           |                                            |
| Colors             | <b>Name</b><br>Black Grey                                                 | <b>SKU</b><br>H598-BG                      |
| Compatible Devices | Huddly Go<br>Huddly IQ<br>Logitech BRIO<br>AVer CAM 340<br>Jabra PanaCast |                                            |
| In the Box         | Eyeline Camera Mount<br>Assembly hardware<br>Wall-mounting hardware       | 2                                          |