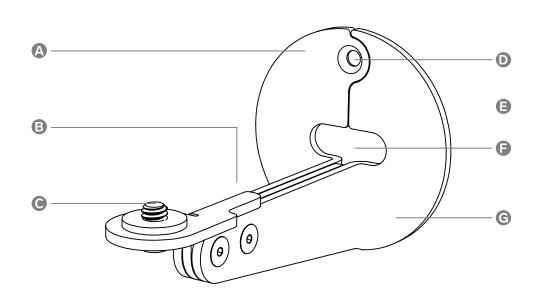

#### Features

- Sturdy steel construction
- Adjustable to displays screens 4 to 6 inches from the wall
- **G** 1/4-20 camera-mounting screw
- Single screw mounting position
- Easy drywall installation
- G Cable pass-thru slot
- G Fingerprint-resistant powdercoat finish