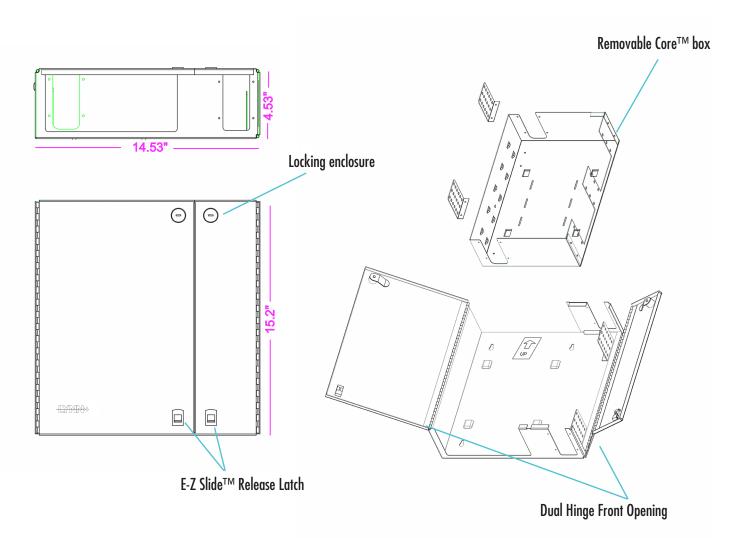

■ Removable Inner CORE - allows for table-level access for splicing, plugging, cleaning and organization

**Dual Hinged Enclosure** - allows for ultimate access

**Grommeted Non-captive Entry Portals** - protect cables from sharp edges, and make future moves, adds and changes easier

## **More Features**

- · Dual Hinged front
- · Lockable front and rear entry
- Bubble level included inside enclosure
- · Non-captive side and rear entries for trunks
- Large tie-down areas at all entry/exit points
- · Wall-mountable unit