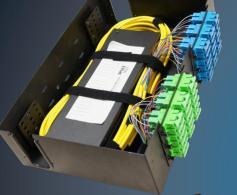

■ Removable Inner CORE - allows for table-level access for splicing, plugging, cleaning and organization

**Dual Hinged Enclosure** - allows for ultimate access

**Grommeted Non-captive Entry Portals** - protect cables from sharp edges, and make future moves, adds and changes easier

## **Specifications**

- Dimensions: 13" W x 3" H x 13" D
- Material: 16AWG Steel
- · Coating: Electrostatic polyester powder coat black paint
- Fiber Capacity: (2) LGX Adapter Panels