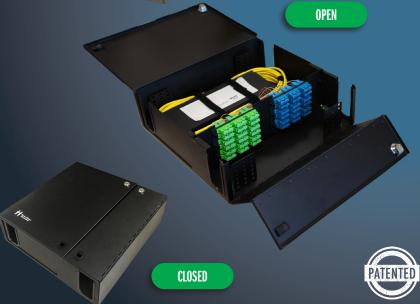

■ Removable Inner CORE - allows for table-level access for splicing, plugging, cleaning and organization

**Dual Hinged Enclosure** - allows for ultimate access

**Grommeted Non-captive Entry Portals** - protect cables from sharp edges, and make future moves, adds and changes easier

## **More Features**

- · Dual Hinged front
- · Lockable front and rear entry
- Bubble level included inside enclosure
- · Non-captive side and rear entries for trunks
- Large tie-down areas at all entry/exit points
- · Wall-mountable unit