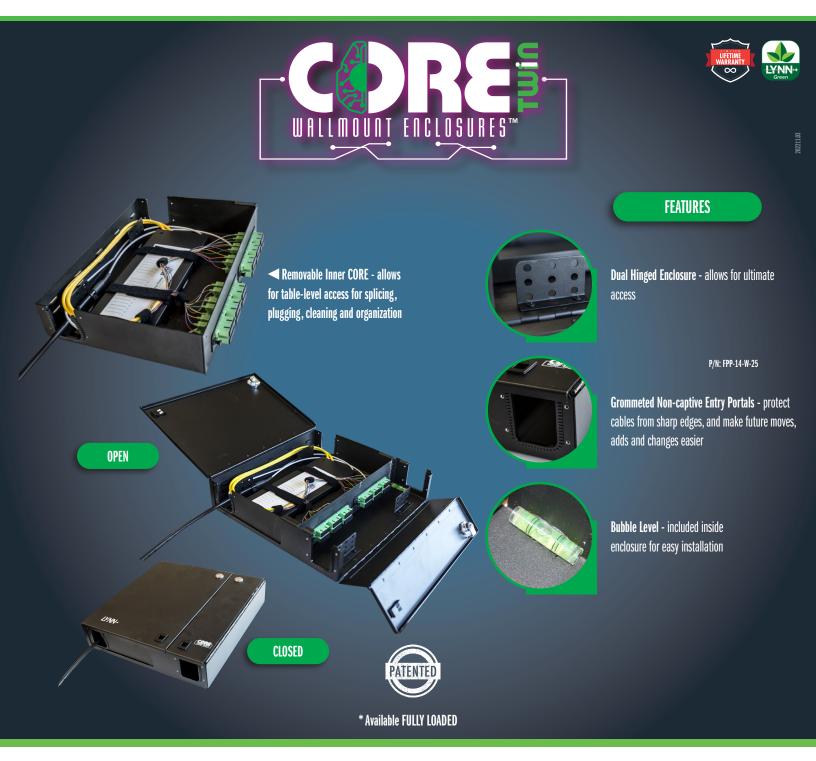

## **More Features**

- · Dual Hinged front
- · Lockable front and rear entry
- · Bubble level included inside enclosure
- · Non-captive side and rear entries for trunks
- Large tie-down areas at all entry/exit points
- · Wall-mountable unit