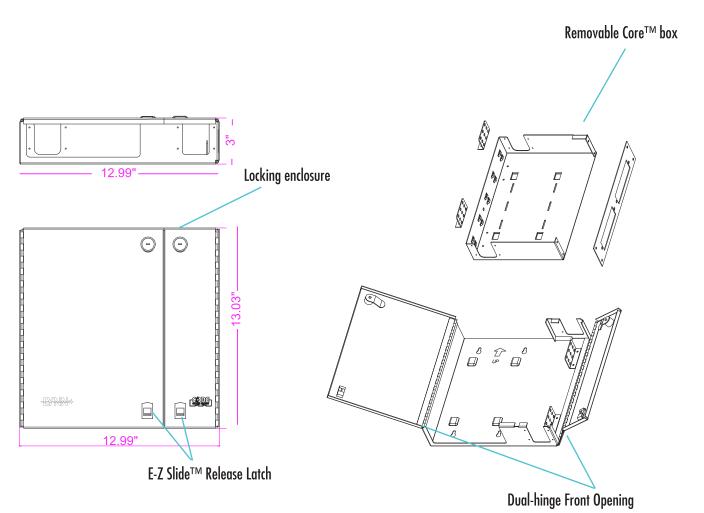

## **Specifications**

- · Dimensions: 13" W x 3" H x 13" D
- Material: 16AWG Steel
- · Coating: Electrostatic polyester powder coat black paint
- Fiber Capacity: (2) LGX Adapter Panels