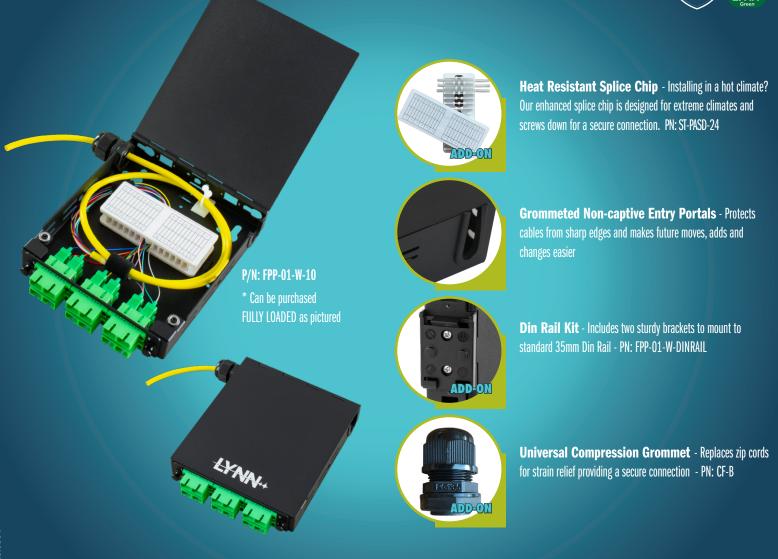

#### **MORE FEATURES**

- · Space saving panel with ample room for cable routing
- Non-captive front and rear entry with protective edges
  Rear SC cut-outs Allows for a wallmount MTP° cassette or splitter

### **SPECIFICATIONS**

- · Dimensions: 5.56" W x 6.125" H x 1.125" D
- Panels: (1) Total Cable Solutions or LGX Adapter Panels (see individual panel capacities)
- Fiber Capacity: (12) Splice, (24) Patch
- Material: 18 Gauge Steel
- · Coating: black electrostatic polyester powder coat paint

## WHAT'S INCLUDED

- 4 Cable ties
- 1 Splice chip
- 2 Rubber cable entry grommets
- 4 Cable management clips
- 1 Warning label
- 1 Port identification label

thinklynn.com