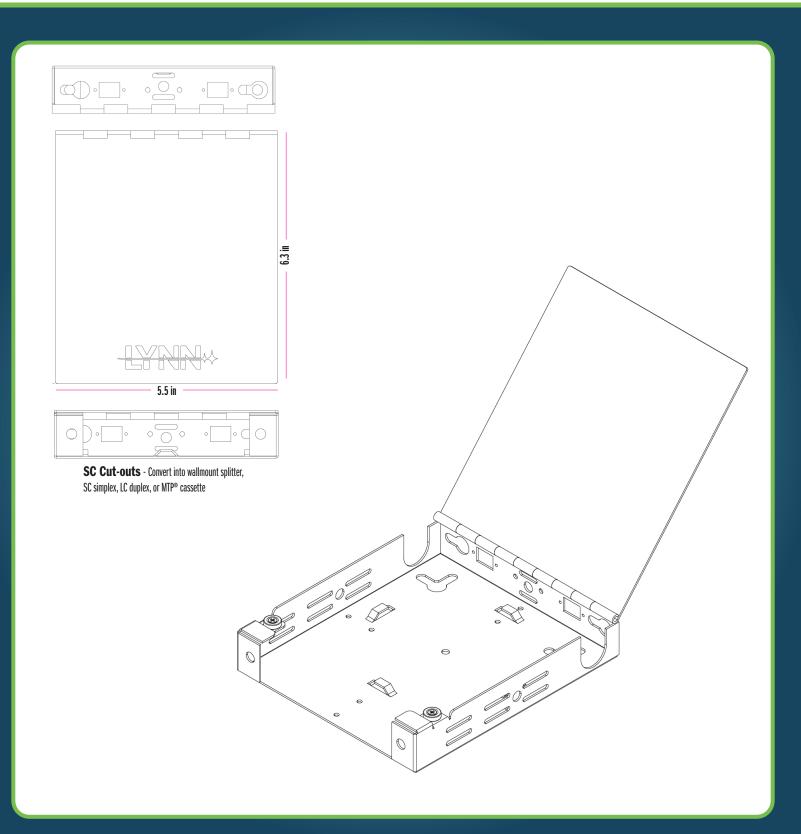

#### **MORE FEATURES**

- · Space saving panel with ample room for cable routing
- Non-captive front and rear entry with protective edges
  Rear SC cut-outs Allows for a wallmount MTP° cassette or splitter

### **SPECIFICATIONS**

- · Dimensions: 5.56" W x 6.125" H x 1.125" D
- Panels: (1) Total Cable Solutions or LGX Adapter Panels (see individual panel capacities)
- Fiber Capacity: (12) Splice, (24) Patch
- Material: 18 Gauge Steel
- · Coating: black electrostatic polyester powder coat paint