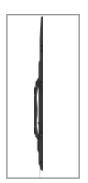

| SKU  | Display Size | Max VESA    | Depth | Max Load |
|------|--------------|-------------|-------|----------|
| F80A | 46″ - 100″   | 800 x 400mm | 1.4″  | 300lb    |

Low Profile Low profile design holds display close to wall for a clean professional look.