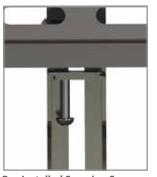

**Built-in Kickstand** Kickstand holds display away from wall for easy cord installation.

**Pre-Installed Securing Screws** Easy hook and secure installation and pre-assembled securing screws makes installation fast and easy