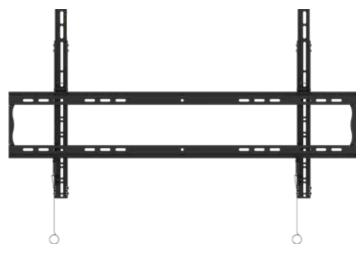

## F80A Flat Wall Mount With Post-Install Leveling Universal mount For 46-100" displays **Best in Class Flat Wall Mounting Solution**

- Post-installation leveling
- Click in place display placement without use of tools •
- Optional securing screws locks release latch for additional security •
- Universal design •
- VESA compatible •
- Low-profile, holds display close to wall for a clean look
- Open wall plate allows easy access for wiring
- Lateral shift for perfect placement
- Pre-sorted hardware pack for easy installation to wood studs or concrete surfaces included

## F80A Flat Wall Mount Universal flat wall mount with post-install leveling

Universal fixed mount for 46" to 100" display. Adjustable flat wall mount with Universal hole pattern (1096x601mm) to fit a wide selection of displays. Makes a secure installation quick and easy. Post-installation leveling feature allows for perfect display positioning even when ceiling is not perfectly level. Click in place display placement requires no tools to secure the display on the wall. Pre-installed securing screws are included and may be optionally engaged for additional theft deterrent. Open wall plate design and kickstand feature provides easy access to wiring.