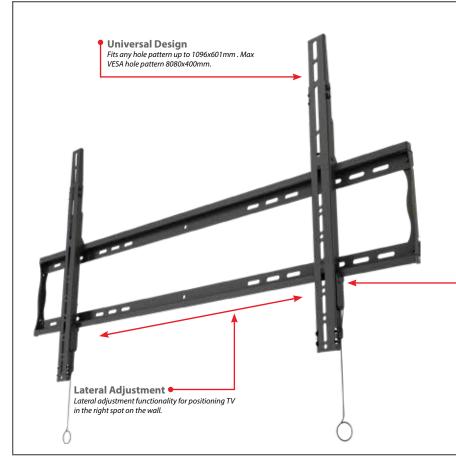

## F80A Flat Wall Mount With Post-Install Leveling Universal mount For 46-100" displays **Best in Class Flat Wall Mounting Solution**

- Post-installation leveling
- Click in place display placement without use of tools •
- Optional securing screws locks release latch for additional security •
- Universal design •
- VESA compatible •
- Low-profile, holds display close to wall for a clean look
- Open wall plate allows easy access for wiring
- Lateral shift for perfect placement
- Pre-sorted hardware pack for easy installation to wood studs or concrete surfaces included

## F80A Flat Wall Mount Universal flat wall mount with post-install leveling

Universal fixed mount for 46" to 100" display. Adjustable flat wall mount with Universal hole pattern (1096x601mm) to fit a wide selection of displays. Makes a secure installation quick and easy. Post-installation leveling feature allows for perfect display positioning even when ceiling is not perfectly level. Click in place display placement requires no tools to secure the display on the wall. Pre-installed securing screws are included and may be optionally engaged for additional theft deterrent. Open wall plate design and kickstand feature provides easy access to wiring.

| Attribute            | Value                        |
|----------------------|------------------------------|
| TV size range        | 46" - 100"                   |
| Weight capacity      | 300lbs (136kg)               |
| Max mounting pattern | 1096x601mm                   |
| Lateral adjustment   | Varies with display          |
| Post-instal leveling | +-5°                         |
| Depth                | 1.4"                         |
| Construction         | High-grade cold rolled steel |
| Model Number         | F80A                         |
| Color                | Black                        |
| Warranty             | Limited lifetime             |
| Product Weight       | 8.4lb (3.9kg)                |