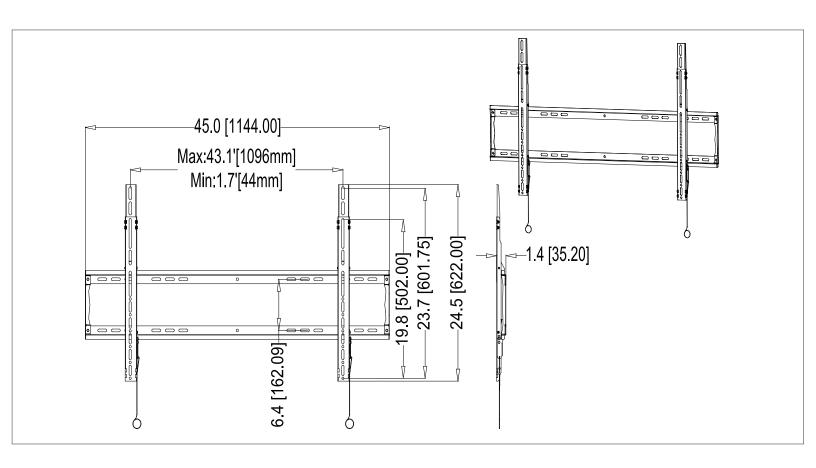

| SKU  | Display Size | Max VESA    | Depth | Max Load |
|------|--------------|-------------|-------|----------|
| F80A | 46″ - 100″   | 800 x 400mm | 1.4″  | 300lb    |

Low Profile Low profile design holds display close to wall for a clean professional look.

| Attribute            | Value                        |
|----------------------|------------------------------|
| TV size range        | 46" - 100"                   |
| Weight capacity      | 300lbs (136kg)               |
| Max mounting pattern | 1096x601mm                   |
| Lateral adjustment   | Varies with display          |
| Post-instal leveling | +-5°                         |
| Depth                | 1.4"                         |
| Construction         | High-grade cold rolled steel |
| Model Number         | F80A                         |
| Color                | Black                        |
| Warranty             | Limited lifetime             |
| Product Weight       | 8.4lb (3.9kg)                |