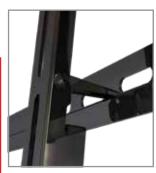

**Built-in Kickstand** Kickstand holds display away from wall for easy cord installation.

**Pre-Installed Securing Screws** Easy hook and secure installation and pre-assembled securing screws makes installation fast and easy