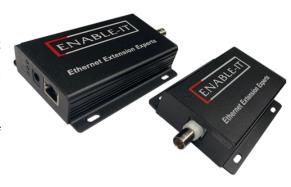

## **Enclosure:**

IP30 Rated Slim Metal casing with wall mount options.

865XC PRO Single Port Coax PoE Extender Kit

60W Gigabit
PoE Injector

Gigabit Ethernet Throughput

up to 3,000ft / 914m (Coax)

Ethernet LAN Switch