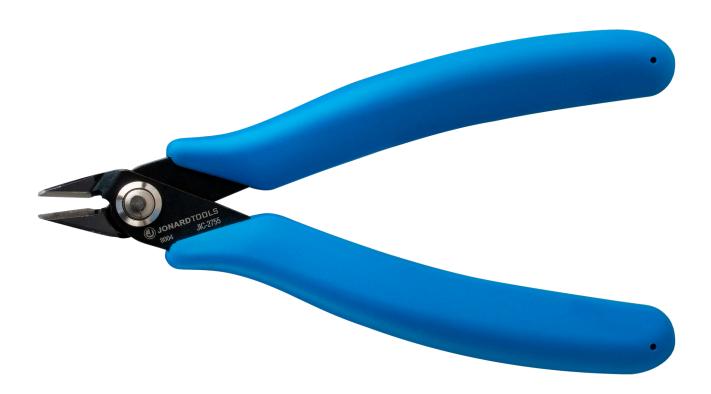

Jonard's flush cut pliers are made of high carbon SK5 steel and are heat-treated for maximum strength and durability. These lightweight flush cut pliers feature the following:

- Can be used on wire up to 18 AWG while minimizing fly-off
- Cantilevered spring that automatically opens the pliers
- Ergonomically designed handle with thermoplastic rubber (TPR) grips for greater comfort
- This product complies with ASME B107.11 and ISO 5749 standards

| SPECIFICATIONS |                           |
|----------------|---------------------------|
| CUT TYPE       | Flush                     |
| JAW THICKNESS  | 0.079" (2.00 mm)          |
| JAW LENGTH     | 1/2" (12.7 mm)            |
| JAW WIDTH      | 1/2" (12.7 mm)            |
| MATERIAL       | SK5 Steel                 |
| STANDARDS      | ASME B107.11 and ISO 5749 |
| LENGTH         | 5" (127 mm)               |
| WEIGHT         | 0.143 lb (65 g)           |
| UPC #          | 811490015128              |