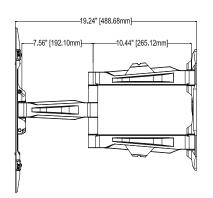

#### Tilt

Pre-tensioned smooth functioning tilt mechanism allows +15° of adjustment without the need to continuously readjust a tension knob or screw.