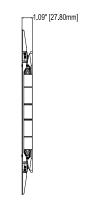

## Installation Surfaces

Installs on single wood stud or masonry surfaces as well as metal studs (HT3 toggle bolt pack required).

## Construction

Fabricated from high-grade aluminum and cold rolled steel with durable epoxy powder coat finish. Includes a complete array of high-grade fasterners, in a pre-sorted hardware pack for easy selection.