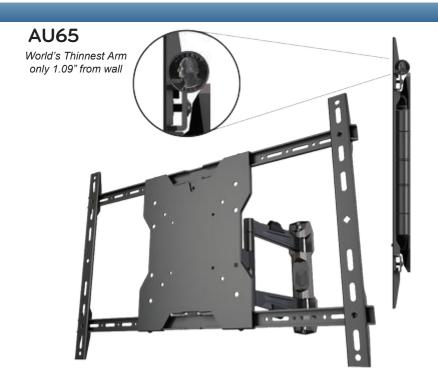

# **Ultra-Flat Articulating Arm-Single Stud**

For 30" to 65" LED TVs

| Model | TV Sizes | Max Mounting<br>Pattern (WxH) | Load<br>Rating |
|-------|----------|-------------------------------|----------------|
| AU65  | 30"-65"  | 600x400mm                     | 80lb           |

## Installation

Comes pre-assembled for quick and easy installation. Features a built in level, decorative screw head covers and an easily adjustable tilt mechanism.

#### Tilt

Pre-tensioned smooth functioning tilt mechanism allows +15° of adjustment without the need to continuously readjust a tension knob or screw.

# VESA Compatible Universal Design

Compatible with all VESA patterns to 600x400mm. Maximum universal mounting pattern 600x400mm.