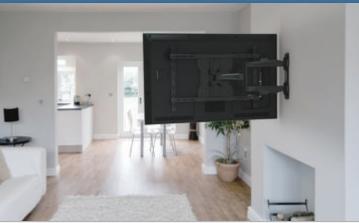

## Installation

Comes pre-assembled for quick and easy installation. Features a built in level, decorative screw head covers and an easily adjustable tilt mechanism.