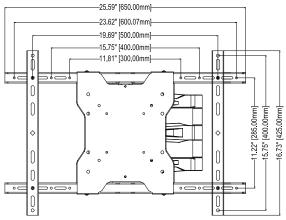

# **Ultra-Flat Articulating Arm-Single Stud**

For 30" to 65" LED TVs

| Model | TV Sizes | Max Mounting<br>Pattern (WxH) | Load<br>Rating |
|-------|----------|-------------------------------|----------------|
| AU65  | 30"-65"  | 600x400mm                     | 80lb           |

# VESA Compatible Universal Design

Compatible with all VESA patterns to 600x400mm. Maximum universal mounting pattern 600x400mm.