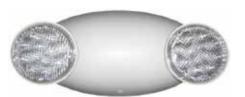

73522 60198673522 LED Emergency Light High Output LED Lamps Self Diagnostic

## Features

- · Self DiagnosticTest Feature continually diagnoses units performance and tests system to ensure reliable operation and to meet electrical & Life Safety Codes
- · Completely Self-Contained · Fully Automatic Operation
- · Compact, Low Profile Designs in Neutral Finish
- · Push to Test Switch
- · 3.6 Volt Maintenance Free Ni-Cad Battery
- · Environmental Coated, Solid State Charger
- · 2 x 12 LED 76 Lumen Fully Adjustable Glare Free Lamps
- · Automatic, Low Voltage Disconnect (LVD)
- · Universal Transformer for 120 or 277 VAC
- · Universal J-Box Mounting Plate
- · Injection Molded, V-O Flame Retardant, High Impact, Thermoplastic Housing
- · Charge Rate/Power on LED Indicator Light
- · 90 Minute Emergency Operation
- · Damp Location Rated
- · Self Diagnostic Features: