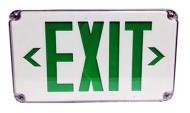

Catalog Number UPC Number Description 73453 60198673453 LED Wet Location Exit Sign Green Legend 120/277 Volt

## Features

Flame Retardant, UV-stabilized corrosion & impact resistant Polycarbonate Housing Clear Polycarbonate Cover Enclosure resistant to corrosive atmospheres, non-hazardous dust environment, hose-down water spray or splashing water Universal canopy provides top, end or back mount convenience 2 Face Plates for Side or Top Installation Universal K/O Pattern on back plate for wall mount Engineering Grade Rubber Gasketing Top and Side K/O's provided for conduit feed applications EZ Snap-out chevron directional indicators Meets UL924 for Wet Locations, 5 Year Warranty