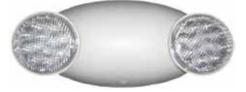

73114/73115

ion

LED Emergency Light High Output LED Lamps

- Features
  - · Completely Self-Contained
  - Fully Automatic Operation
  - · Compact, Low Profile Designs in Neutral Finish
  - Push to Test Switch
  - · 6-Volt.Maintenance Free Ni-Cad Battery
  - · Environmental Coated, Solid State Charger
  - 2 x 12 LED Fully Adjustable Glare Free Lamps
  - Automatic, Low Voltage Disconnect (LVD)
  - Universal Transformer for 120 or 277 VAC
  - · Universal J-Box Mounting Plate
  - · Injection Molded, V-O Flame Retardant, High Impact, Thermoplastic Housing
  - · Charge Rate/Power on LED Indicator Light

1

6

- 90 Minute Emergency Operation
- Damp Location Rated

| Dimension Information | 1                                          |
|-----------------------|--------------------------------------------|
| L Inches (mm)         | 9                                          |
| H Inches (mm)         | 4.00                                       |
| Depth Inches (mm)     | 2.75                                       |
| Specifications        |                                            |
| Input Rating Amps:    | 0.06                                       |
| Input Rating Watts:   | 6.7 @ 120V 7.3 @ 277V                      |
| Output Load:          | 10.8W Integral                             |
| Lamp Type:            | LED - 76 Lumen Per Head                    |
| Voltage Rating:       | 120/277                                    |
| Flammability Rating:  | UL94V-0                                    |
| Battery Operation:    | 6 Volt Nickel Cadmium - 90 Minutes Minimum |
| Packaging             |                                            |