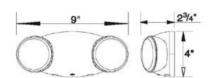

### **Dimension Information**

L Inches (mm) 9 H Inches (mm) 4.00 Depth Inches (mm) 2.75