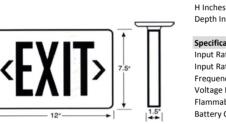

12.00

7.50

- 700MAH 4.8V Ni-CAD Battery On Battery Backup Units
- 90 Minute Battery Run Time

**Dimension Information** 

| Depth Inches (mm)   | 1.50                                       |
|---------------------|--------------------------------------------|
| pecifications       |                                            |
| nput Rating Amps:   | 18.1 mA @120V, 7.76 mA @ 277V              |
| nput Rating Watts:  | 1.64W @ 120V 1.60W @ 277V                  |
| requency:           | 60 Hz                                      |
| oltage Rating:      | 120/277                                    |
| lammability Rating: | UL94V-0                                    |
| Battery Operation:  | 4.8 Volt 4.5 AH Lead Acid - 90 Minutes Min |
|                     |                                            |