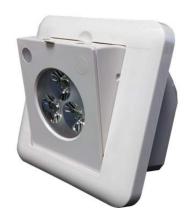

# J-Box Adjustable-Head Emergency Light

The J-box emergency unit is a new product in the emergency lighting field. It is a breakthrough in traditional emergency design, installing directly into a 4" J-box.

#### Features

- Battery: 4.8V 1800mAH Ni-MH battery
- Emergency operation time: 90 minutes
- Dual-voltage input 120V/277V
- Output wattages: 2.5W, 3 LED
- Luminance: For 7.17 feet (2.1 meter) installation height, within 2.5 feet, luminance is 1~2.6FC
- UL 924 listed