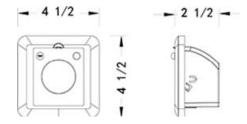

## Cat# 73002

# J-Box Adjustable-Head Emergency Light

The J-box emergency unit is a new product in the emergency lighting field. It is a breakthrough in traditional emergency design, installing directly into a 4" J-box.

The unit will automatically switch to emergency mode when AC power is lost.



#### Features

- Battery: 4.8V 1800mAH Ni-MH battery
- Emergency operation time: 90 minutes
- Dual-voltage input 120V/277V
- Output wattages: 2.5W, 3 LED
- Luminance: For 7.17 feet (2.1 meter) installation height, within 2.5 feet, luminance is 1~2.6FC
- UL 924 listed

### **Dimensions**



#### Installation

Designed for installation in 4" J-box Simply open the bottom cover, connect the lead of the product to the J-box power leads, then insert the unit into the J-Box and screw in the two corners. Press the test switch to make sure the unit is installed correctly, and then put the faceplate on.