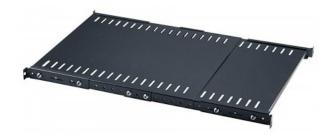

# 19" Fixed Extending Shelf

1U Extending Fixed Shelf, Steel, Black

Part No.: 714389

EAN-13: 0766623714389 | UPC: 766623714389

Intellinet Network Solutions 19" shelves are the ideal accessory for your server and network installations. The adjustable shelf can be installed in most of our cabinets, including the 4 Post Open Frame Rack. The flexibility of the shelf is unsurpassed with depth adjustment from 20 - 40" (55.88 - 101.6 cm).

#### Features:

- Fits most racks and cabinets and offers an adjustable depth of 20 40" (55.88 - 101.6 cm)
- Maximum static load of 45 kg
- Antistatic powder coating
- Three-Year Warranty

### **Specifications:**

Color: Black RAL9005

• Dimensions: 1U with adjustable depth of 20 - 40" (55.88 - 101.6 cm)