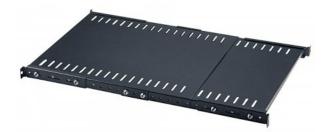

# 19" Fixed Extending Shelf

1U Extending Fixed Shelf, Steel, Black

Part No.: 714389

EAN-13: 0766623714389 | UPC: 766623714389

Intellinet Network Solutions 19" shelves are the ideal accessory for your server and network installations. The adjustable shelf can be installed in most of our cabinets, including the 4 Post Open Frame Rack. The flexibility of the shelf is unsurpassed with depth adjustment from 20 - 40" (55.88 - 101.6 cm).

#### Features:

- Fits most racks and cabinets and offers an adjustable depth of 20 40" (55.88 - 101.6 cm)
- Maximum static load of 45 kg
- Antistatic powder coating
- Three-Year Warranty

### **Specifications:**

Color: Black RAL9005

• Dimensions: 1U with adjustable depth of 20 - 40" (55.88 - 101.6 cm)