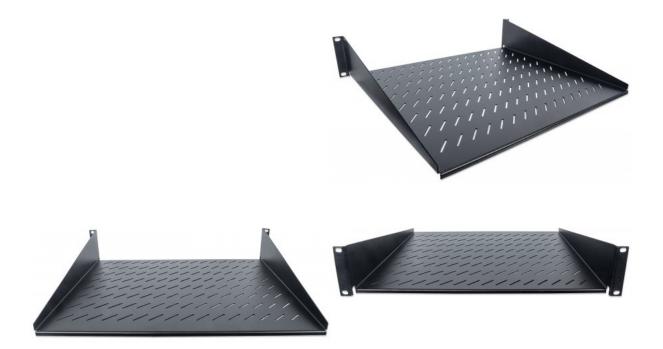

# **19" Cantilever Shelf**

**2U, 2-Point Front Mount, 400 mm (15.75 inches) Depth, Vented, Black** Part No.: 712514 EAN-13: 0766623712514 | UPC: 766623712514

The Intellinet Network Solutions 19" shelves are the ideal accessory for your server and network installations. Choose from four versions, suitable for every need: fixed, cantilever, heavy-duty (up to 100 kg) or sliding. Beyond that, you have flexibility with depths that range from 150 mm to 900 mm and a choice of

#### Features:

- Maximum static load of 25 kg
- 1.5 mm steel thickness
- Three-Year Warranty

### Specifications:

- Color: Black RAL9005
- Dimensions: 2U (H) x 483 mm (W) x 400 mm (D) ; 15.75 (D) x 19.02 (W) x 0.3 (H) [in]
- Weight: 2,43 kg