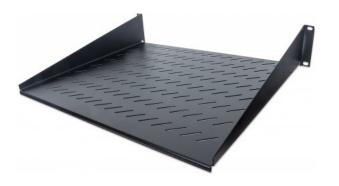

# **19" Cantilever Shelf**

**2U, 2-Point Front Mount, 400 mm (15.75 inches) Depth, Vented, Black** Part No.: 712514 EAN-13: 0766623712514 | UPC: 766623712514

The Intellinet Network Solutions 19" shelves are the ideal accessory for your server and network installations. Choose from four versions, suitable for every need: fixed, cantilever, heavy-duty (up to 100 kg) or sliding. Beyond that, you have flexibility with depths that range from 150 mm to 900 mm and a choice of

#### Features:

- Maximum static load of 25 kg
- 1.5 mm steel thickness
- Three-Year Warranty

### Specifications:

- Color: Black RAL9005
- Dimensions: 2U (H) x 483 mm (W) x 400 mm (D) ; 15.75 (D) x 19.02 (W) x 0.3 (H) [in]
- Weight: 2,43 kg