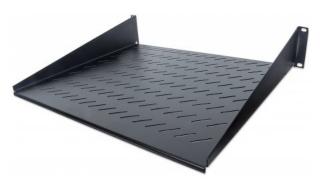

# **19" Cantilever Shelf**

**2U, 2-Point Front Mount, 400 mm (15.75 inches) Depth, Vented, Black** Part No.: 712514 EAN-13: 0766623712514 | UPC: 766623712514

The Intellinet Network Solutions 19" shelves are the ideal accessory for your server and network installations. Choose from four versions, suitable for every need: fixed, cantilever, heavy-duty (up to 100 kg) or sliding. Beyond that, you have flexibility with depths that range from 150 mm to 900 mm and a choice of

#### Features:

- Maximum static load of 25 kg
- 1.5 mm steel thickness
- Three-Year Warranty

### Specifications:

- Color: Black RAL9005
- Dimensions: 2U (H) x 483 mm (W) x 400 mm (D) ; 15.75 (D) x 19.02 (W) x 0.3 (H) [in]
- Weight: 2,43 kg