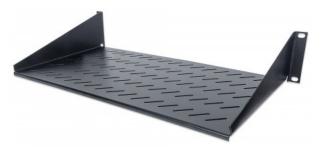

# 19" Cantilever Shelf

2U, 2-Point Front Mount, 250 mm Depth, Black

Part No.: 712507

EAN-13: 0766623712507 | UPC: 766623712507

The Intellinet Network Solutions 19" shelves are the ideal accessory for your server and network installations. Choose from four versions, suitable for every need: fixed, cantilever, heavy-duty (up to 100 kg) or sliding. Beyond that, you have flexibility with depths that range from 150 mm to 900 mm and a choice of black (RAL9005) or gray (RAL7035).

### **Specifications:**

• Color: Black RAL9005

• Dimensions: 2U (H) x 483 mm (W) x 250 mm (D)

• Weight: 1,58 kg