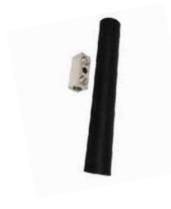

67002 Description Direct Burial Mechanical Splice Kit

#8 To #2

60198667002

Heavy Wall Adhesive Lined Heat Shrink Dual Rated Aluminum In-Line Splice

Components are UL Listed for Copper or Aluminum Conductors

Splice Kit is Appropriate for Direct Burial Applications

General

Conductor Size: #8 thru #2

Material: Connector: 6061-T6 Aluminum - Tin-Plated

Connector: 3001-16 Aluminum - Im-Plated Heat Shrink: Heavy Wall Adhesive Lined Polyolefin Direct Burial Cable Splice or Splice Repair Morris Heavy Wall Heat Shrink Cat# 68008 Morris Connector Cat# 90612 Applications:

Kit Contents:

**Dimension Information** 

Length: 6" Heat Shrink

1" Connector

Specifications
Temperature Rating
Voltage Rating 221°F 105°C 600 Flammability Rating N/A

Amp Rating To Conductor

Packaging

Bag Qty