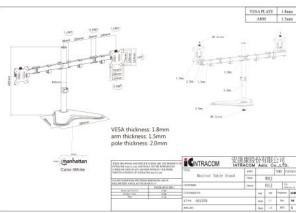

#### General

- Fits 75 x 75 mm / 100 x 100 mm VESA-compliant monitors
- Monitor weight capacity: up to 8 kg (17 lbs.) each

#### **Dimensions**

- Height (pole): 465 mm (18.3 in.)
- Arm length (radius): 399 mm (15.7 in.)
- Arm width (extended): 798 mm (31.4 in.)