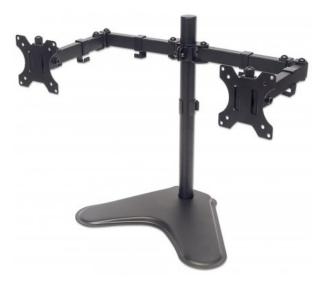

# Universal Dual Monitor Stand with Double-Link Swing Arms

Holds Two 13" to 32" LCD Monitors up to 8 kg (17 lbs.), Black

Part No.: 461559

EAN-13: 0766623461559 | UPC: 766623461559

Constructed from durable steel, this dual monitor stand features a sturdy base that allows for quick, easy and secure mounting without the need to drill holes into desks or countertops. Its fully adjustable tilt, rotate, side-to-side, height and tension settings create the perfect position to comfortably increase productivity. Such adjustment capabilities can even help reduce eye fatigue or neck and back strain. In addition, the mount pole offers easy monitor rotation to allow others to view presentations and multimedia productions from almost any direction.

### manhattan-products.com

32"

- Positions monitors above the desktop to increase work space, improve visibility and minimize clutter
- Double-link swing arms with separate ±45° tilt, ±180° rotation and variable height adjustments
- Steel pole with heavy-duty desktop stand
- Removeable VESA plates, making monitor attachment faster and easier
- Easy adjustment of monitor position
- Ideal for office, studio, IT network and security applications
- Lifetime Warranty