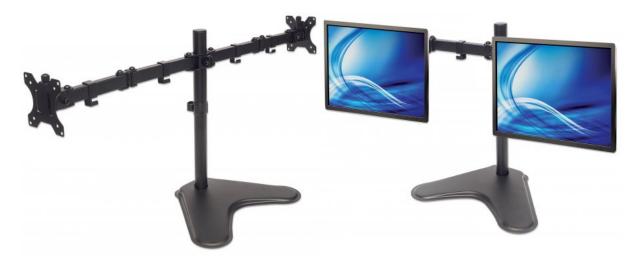

## Manage the desktop. Maximize productivity.

LCD-monitor installation above the desk helps maximize the effectiveness of a potential workspace. The Manhattan Universal Dual Monitor Stand with Double-Link Swing Arms improves organization on the desktop, making it easier to get work done on the computer.

Constructed from durable steel, this dual monitor stand features a sturdy base that allows for quick, easy and secure mounting without the need to drill holes into desks or countertops. Its fully adjustable tilt, rotate, side-to-side, height and tension settings create the perfect position to comfortably increase productivity. Such adjustment capabilities can even help reduce eye fatigue or neck and back strain. In addition, the mount pole offers easy monitor rotation to allow others to view presentations and multimedia productions from almost any direction.

### manhattan-products.com

32"

- Positions monitors above the desktop to increase work space, improve visibility and minimize clutter
- Double-link swing arms with separate ±45° tilt, ±180° rotation and variable height adjustments
- Steel pole with heavy-duty desktop stand
- Removeable VESA plates, making monitor attachment faster and easier
- Easy adjustment of monitor position
- Ideal for office, studio, IT network and security applications
- Lifetime Warranty