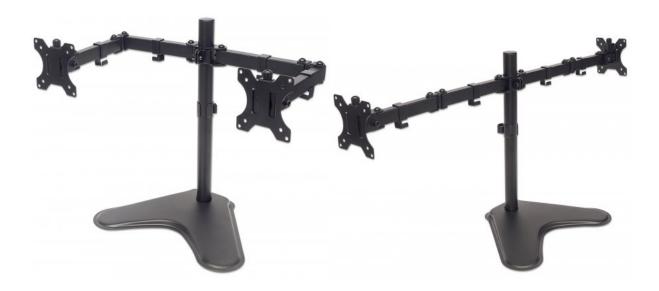

Constructed from durable steel, this dual monitor stand features a sturdy base that allows for quick, easy and secure mounting without the need to drill holes into desks or countertops. Its fully adjustable tilt, rotate, side-to-side, height and tension settings create the perfect position to comfortably increase productivity. Such adjustment capabilities can even help reduce eye fatigue or neck and back strain. In addition, the mount pole offers easy monitor rotation to allow others to view presentations and multimedia productions from almost any direction.

### manhattan-products.com

32"

- Positions monitors above the desktop to increase work space, improve visibility and minimize clutter
- Double-link swing arms with separate ±45° tilt, ±180° rotation and variable height adjustments
- Steel pole with heavy-duty desktop stand
- Removeable VESA plates, making monitor attachment faster and easier
- Easy adjustment of monitor position
- Ideal for office, studio, IT network and security applications
- Lifetime Warranty