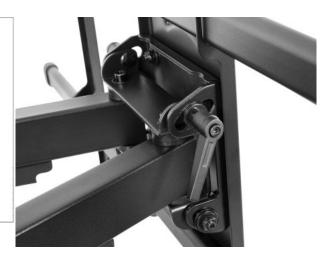

#### **Features:**

- Securely holds one flat-panel or curved television
- Optimize views with -15° to 5° tilt, ±60° swivel and ±3° level adjustment

For more information on Manhattan products, consult your local dealer or visit www.manhattan-products.com. All names of products or services mentioned herein are trademarks or registered trademarks of their respective owners. Distribution and reproduction of this document, and use and disclosure of the contents herein, are prohibited unless specifically authorized.

- Extends TV up to 63.5 cm (25 in.) from wall
- Heavy-duty steel construction
- Easy installation ideal for home, office and commercial applications
- Meets VESA standards: 200 x 200, 300 x 300, 400 x 200, 400 x 400, 600 x 400, 800 x 400
- Supports a flat-panel or curved TV from 37" to 90" up to 75 kg (165 lbs.)
- Lifetime warranty