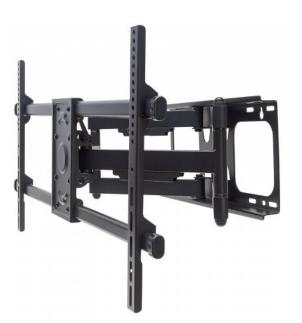

## A TV wall mount to fit almost any space

Overcome an odd floor plan, annoying glare or awkward furniture placement that can limit the enjoyment of your flat-panel TV. The Manhattan Universal LCD Full-Motion Large-Screen Wall Mount uses heavy-duty steel so you can safely extend your TV to find the best viewing position from almost anywhere in the room. VESA-compliant and constructed of quality materials, this wall mount fits a range of display sizes for a secure and confident above-the-floor TV installation. It's the perfect fit for mounting a TV in your living room, bedroom or den, as well as for commercial uses in hotels, classrooms, conference rooms, for digital signage and more. Wherever you install it, the Manhattan Universal LCD Full-Motion Large-Screen Wall Mount puts the best TV viewing experience front and center.

#### **Features:**

- Securely holds one flat-panel or curved television
- Optimize views with -15° to 5° tilt, ±60° swivel and ±3° level adjustment

For more information on Manhattan products, consult your local dealer or visit www.manhattan-products.com. All names of products or services mentioned herein are trademarks or registered trademarks of their respective owners. Distribution and reproduction of this document, and use and disclosure of the contents herein, are prohibited unless specifically authorized.

- Extends TV up to 63.5 cm (25 in.) from wall
- Heavy-duty steel construction
- Easy installation ideal for home, office and commercial applications
- Meets VESA standards: 200 x 200, 300 x 300, 400 x 200, 400 x 400, 600 x 400, 800 x 400
- Supports a flat-panel or curved TV from 37" to 90" up to 75 kg (165 lbs.)
- Lifetime warranty