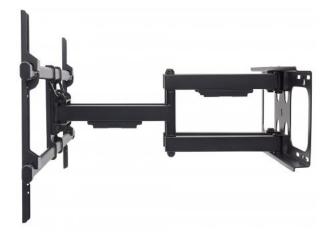

## A TV wall mount to fit almost any space

Overcome an odd floor plan, annoying glare or awkward furniture placement that can limit the enjoyment of your flat-panel TV. The Manhattan Universal LCD Full-Motion Large-Screen Wall Mount uses heavy-duty steel so you can safely extend your TV to find the best viewing position from almost anywhere in the room. VESA-compliant and constructed of quality materials, this wall mount fits a range of display sizes for a secure and confident above-the-floor TV installation. It's the perfect fit for mounting a TV in your living room, bedroom or den, as well as for commercial uses in hotels, classrooms, conference rooms, for digital signage and more. Wherever you install it, the Manhattan Universal LCD Full-Motion Large-Screen Wall Mount puts the best TV viewing experience front and center.

#### **Features:**

- Securely holds one flat-panel or curved television
- Optimize views with -15° to 5° tilt, ±60° swivel and ±3° level adjustment

For more information on Manhattan products, consult your local dealer or visit www.manhattan-products.com. All names of products or services mentioned herein are trademarks or registered trademarks of their respective owners. Distribution and reproduction of this document, and use and disclosure of the contents herein, are prohibited unless specifically authorized.

- Extends TV up to 63.5 cm (25 in.) from wall
- Heavy-duty steel construction
- Easy installation ideal for home, office and commercial applications
- Meets VESA standards: 200 x 200, 300 x 300, 400 x 200, 400 x 400, 600 x 400, 800 x 400
- Supports a flat-panel or curved TV from 37" to 90" up to 75 kg (165 lbs.)
- Lifetime warranty