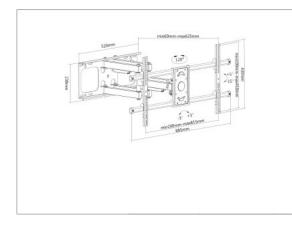

- Extends TV up to 63.5 cm (25 in.) from wall
- Heavy-duty steel construction
- Easy installation ideal for home, office and commercial applications
- Meets VESA standards: 200 x 200, 300 x 300, 400 x 200, 400 x 400, 600 x 400, 800 x 400
- Supports a flat-panel or curved TV from 37" to 90" up to 75 kg (165 lbs.)
- Lifetime warranty

### Specifications:

Universal LCD Full-Motion Large-Screen Wall Mount

- Fits a maximum 800x400 VESA-compliant television
- Weight capacity: up to 75 kg (165 lbs.)
- Level adjustment: ±3°
- Profile: 69 635 mm (2.7 25 in.)
- Designed for large screen TVs (flat-panel or curved TVs supported)