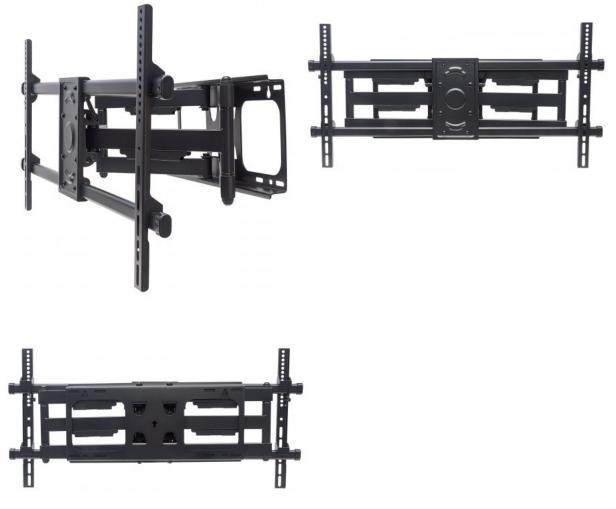

## A TV wall mount to fit almost any space

Overcome an odd floor plan, annoying glare or awkward furniture placement that can limit the enjoyment of your flat-panel TV. The Manhattan Universal LCD Full-Motion Large-Screen Wall Mount uses heavy-duty steel so you can safely extend your TV to find the best viewing position from almost anywhere in the room. VESA-compliant and constructed of quality materials, this wall mount fits a range of display sizes for a secure and confident above-the-floor TV installation. It's the perfect fit for mounting a TV in your living room, bedroom or den, as well as for commercial uses in hotels, classrooms, conference rooms, for digital signage and more. Wherever you install it, the Manhattan Universal LCD Full-Motion Large-Screen Wall Mount puts the best TV viewing experience front and center.

#### **Features:**

- Securely holds one flat-panel or curved television
- Optimize views with -15° to 5° tilt, ±60° swivel and ±3° level adjustment

For more information on Manhattan products, consult your local dealer or visit www.manhattan-products.com. All names of products or services mentioned herein are trademarks or registered trademarks of their respective owners. Distribution and reproduction of this document, and use and disclosure of the contents herein, are prohibited unless specifically authorized.

- Extends TV up to 63.5 cm (25 in.) from wall
- Heavy-duty steel construction
- Easy installation ideal for home, office and commercial applications
- Meets VESA standards: 200 x 200, 300 x 300, 400 x 200, 400 x 400, 600 x 400, 800 x 400
- Supports a flat-panel or curved TV from 37" to 90" up to 75 kg (165 lbs.)
- Lifetime warranty