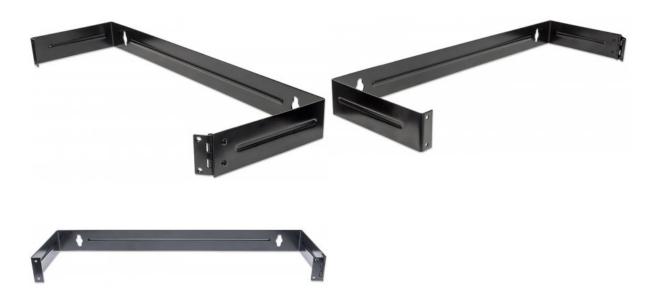

# 19" Hinged Wall Bracket, 1U

Black

Part No.: 402439

EAN-13: 0766623402439 | UPC: 766623402439

This simple, cost-effective wall mount for shallow 19" rackmount equipment and patch panels is hinged for easy access while taking up limited space.

#### **Features:**

- For use with most 19" patch panels
- 1U
- Each level is individually hinged
- 5" deep
- Screws included
- Black
- Three-year warranty

### **Specifications:**

- Cutout in rear for cable passthrough
- Hinged for access to rear of equipment
- Simple and straightforward wall mounting of rackmount equipment
- Compatible with most 19" patch panels