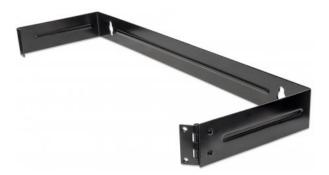

# 19" Hinged Wall Bracket, 1U

Black

Part No.: 402439

EAN-13: 0766623402439 | UPC: 766623402439

This simple, cost-effective wall mount for shallow 19" rackmount equipment and patch panels is hinged for easy access while taking up limited space.

#### **Features:**

- For use with most 19" patch panels
- 1U
- Each level is individually hinged
- 5" deep
- Screws included
- Black
- Three-year warranty

### **Specifications:**

- Cutout in rear for cable passthrough
- Hinged for access to rear of equipment
- Simple and straightforward wall mounting of rackmount equipment
- Compatible with most 19" patch panels