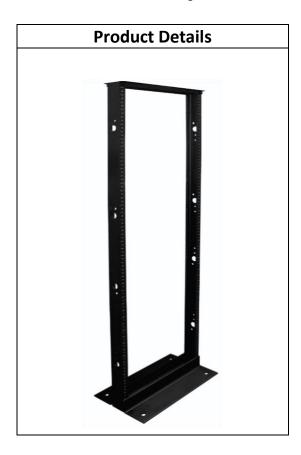

### Overview

The 2-Post Rack is compatible with all industry standard 19" wide mounting equipment.

### **Features**

- Constructed of high strength aluminum extrusion
- Rated for 750 lbs. static load when evenly distributed
- 19" wide compatibility with other equipment
- Available in black and white colors
- Easy installation of equipment using numbered rails
- Rail holes tapped #12-24 (w/ hardware kit included)
- Product ships unassembled