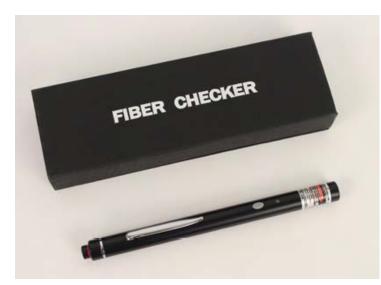

## INSTALLATION, TESTING, MAINTENANCE

Optical Fiber Inspection Tools Pen-Style Pocket VFL

269-VFL02Optical Fiber Visual Fault Locator, Pen-Style, 5-mW, 2.5-mm, Adapter269-VFL02-1A1.25-mm Adapter for 269-VFL02