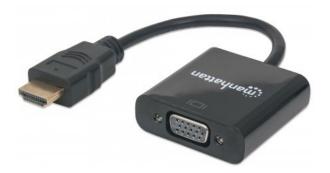

# **HDMI to VGA Converter**

**HDMI Male to VGA Female, Optional USB Micro-B Power Port, Black** 

Part No.: 151467

EAN-13: 0766623151467 | UPC: 766623151467

# Easily connect an HDMI source with a VGA display

The Manhattan HDMI to VGA Converter helps establish a fast, simple and convenient link between newer HDMI-equipped desktop and notebook computers and other media sources with existing VGA monitors, projectors and other display devices. The Manhattan HDMI to VGA Converter is easy and quick to install and requires no complicated configuration or setup to help extend the service life and fully realize the investment and value of legacy VGA displays, projectors and other equipment. This low-power, cost-effective and reliable solution allows users to transition to HDMI bandwidths, resolutions, Deep Color and more without the expense of upgrading to newer and costly monitors and projectors. Its integrated, all-in-one design helps achieve a compact, integrated solution that eliminates unnecessary cables, tangles and clutter to keep installations and work spaces neat and orderly. Its Micro-USB port allows for additional power if required.

#### Contacts

- HDMI 19-pin male
- VGA 15-pin female
- Micro-USB female
- Molded PVC boot
- Shielded