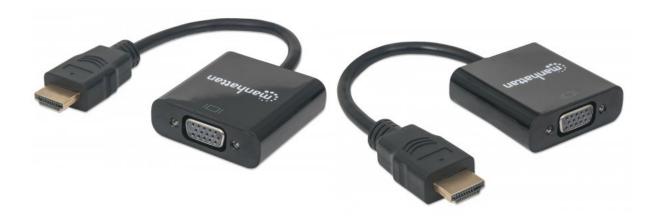

# **HDMI to VGA Converter**

**HDMI Male to VGA Female, Optional USB Micro-B Power Port, Black** 

Part No.: 151467

EAN-13: 0766623151467 | UPC: 766623151467

# Easily connect an HDMI source with a VGA display

The Manhattan HDMI to VGA Converter helps establish a fast, simple and convenient link between newer HDMI-equipped desktop and notebook computers and other media sources with existing VGA monitors, projectors and other display devices. The Manhattan HDMI to VGA Converter is easy and quick to install and requires no complicated configuration or setup to help extend the service life and fully realize the investment and value of legacy VGA displays, projectors and other equipment. This low-power, cost-effective and reliable solution allows users to transition to HDMI bandwidths, resolutions, Deep Color and more without the expense of upgrading to newer and costly monitors and projectors. Its integrated, all-in-one design helps achieve a compact, integrated solution that eliminates unnecessary cables, tangles and clutter to keep installations and work spaces neat and orderly. Its Micro-USB port allows for additional power if required.

#### **Package Contents**

• HDMI to VGA Cable, HDMI Male to VGA Female