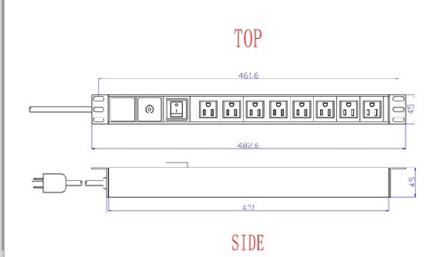

# 8-WAY PDU WITH MAIN SWITCH AND BREAKER - 1U

## SKU: 047-WPS-2000

| Height | Width | Depth | Color | Weight | Length |
|--------|-------|-------|-------|--------|--------|
| 1.75"  | 19"   | 2.00" | Black | 2 LBS  | 6 FT   |

Max Current: 15A Max output power: 1875W Rated Voltage: 125V 5-60Hz