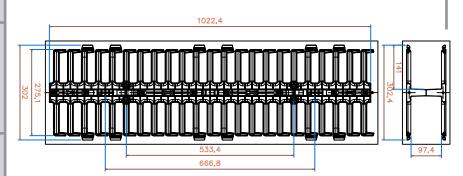

### SKU: 047-VMF-4502

| Height   | Width | Depth | Color | Weight |
|----------|-------|-------|-------|--------|
| 40-6/16" | 5"    | 12"   | Black | 8.5lb  |

& fiber

Connect sections together

Covers are included