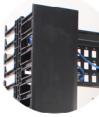

### DESCRIPTION

45U Vertical Cable Manager - Double Sided. Compatible with most Relay / Open Racks.

### **FEATURES**

- Made of high quality plastic
- Removable cover for easy access
- Flexible fingers for easy cable feed
- Mounts on either side of a rack (L/R)
- Compatible with most relay racks
- One unit includes two sections (2X 22.5U)
- Couple both sections together to get 45U or use one section with a 20U relay rack
- Includes 4 screws and 2 metal ears and hardware to be installed between two racks. (universal fit)

## 45U VERTICAL CABLE MANAGER Double-Sided (Universal Fit)