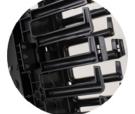

### **FEATURES**

- Made of high quality plastic
- Removable cover for easy access
- Flexible fingers for easy cable feed
- Mounts on either side of a rack (L/R)
- Compatible with most relay racks
- One unit includes two sections (2X 22.5U)
- Couple both sections together to get 45U or use one section with a 20U relay rack
- Includes 4 screws and 2 metal ears and hardware to be installed between two racks. (universal fit)

Compatible with Vertical Cable Relay Racks: Sku: 047-WPR-0207, 047-WOS-0220 047-WOS-0245, 047-WOS-0445