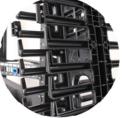

### DESCRIPTION

45U Vertical Cable Manager - Double Sided. Compatible with most Relay / Open Racks.

### **FEATURES**

- Made of high quality plastic
- Removable cover for easy access
- Flexible fingers for easy cable feed
- Mounts on either side of a rack (L/R)
- Compatible with most relay racks
- One unit includes two sections (2X 22.5U)
- Couple both sections together to get 45U or use one section with a 20U relay rack
- Includes 4 screws and 2 metal ears and hardware to be installed between two racks. (universal fit)

## 45U VERTICAL CABLE MANAGER Double-Sided (Universal Fit)