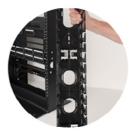

### DESCRIPTION

45U Vertical Cable Manager - Double Sided. Compatible with most Relay / Open Racks.

### **FEATURES**

- Made of high quality plastic
- Removable cover for easy access
- Flexible fingers for easy cable feed
- Mounts on either side of a rack (L/R)
- Compatible with most relay racks
- One unit includes two sections (2X 22.5U)
- Couple both sections together to get 45U or use one section with a 20U relay rack
- Includes 4 screws and 2 metal ears and hardware to be installed between two racks. (universal fit)

## 45U VERTICAL CABLE MANAGER Double-Sided (Universal Fit)