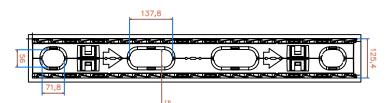

### SKU: 047-VMF-4502

| Height   | Width | Depth | Color | Weight |
|----------|-------|-------|-------|--------|
| 40-6/16" | 5"    | 12"   | Black | 8.5lb  |

& fiber

Connect sections together

Covers are included