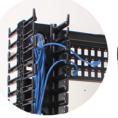

ompatible with most Relay / Open Racks.

### **FEATURES**

- Made of high quality plastic
- Removable cover for easy access
- Flexible fingers for easy cable feed
- Mounts on either side of a rack (L/R)
- Compatible with most relay racks
- One unit includes two sections (2X 22.5U)
- Couple both sections together to get 45U or use one section with a 20U relay rack
- Includes 4 screws and 2 metal ears and hardware to be installed between two racks. (universal fit)

Compatible with Vertical Cable Relay Racks: Sku: 047-WPR-0207, 047-WOS-0220 047-WOS-0245, 047-WOS-0445

## 45U VERTICAL CABLE MANAGER Double-Sided (Universal Fit)

### SKU: 047-VMF-4502

| Height   | Width | Depth | Color | Weight |
|----------|-------|-------|-------|--------|
| 40-6/16" | 5"    | 12"   | Black | 8.5lb  |











& fiber

Connect sections together





Covers are included



Suitable for copp

#### VERTICAL CABLE 951.696.7772 California 800.749.2447 Florida 845.391.8318 New York

#### www.verticalcable.com Rev. 10/2018 Subject to change without notice