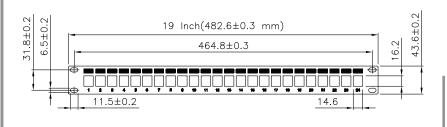

## **DESCRIPTION**

24 Port Blank Patch Panel with Cable Manager, 19in, Rack Mountable, 1U.

## **BLANK PATCH PANEL** w/ CABLE MANAGER, 24 PORT

SKU: 043-382/24/1U