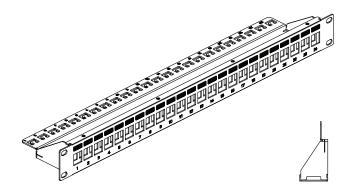

## **DESCRIPTION**

24 Port Blank Patch Panel with Cable Manager, 19in, Rack Mountable, 1U.

## **BLANK PATCH PANEL** w/ CABLE MANAGER, 24 PORT

SKU: 043-382/24/1U