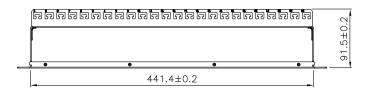

## **DESCRIPTION**

24 Port Blank Patch Panel with Cable Manager, 19in, Rack Mountable, 1U.

## **BLANK PATCH PANEL** w/ CABLE MANAGER, 24 PORT

SKU: 043-382/24/1U