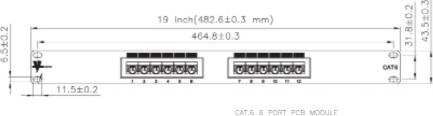

#### IDC Connector

IDC Housing PC+Glass Fiber, UL 94V-2
IDC Terminal Phosphor Bronze, Tin Plated
Compability 22-26AWG Solid Wire

110 Type

#### **Jack Connector**

Contact Material Phosphor Bronze w/ Nickel Plated
Contact Finish 50µ Gold Plated (Plug contact area)
Jack Housing ABS, UL 94V-0

#### **Printed Circuit Board**

Material FR4, UL 94V-0

Operating Temp. -10° to 60° C

Accessories: Cable Ties

951.696.7772 California 800.749.2447 Florida 845.391.8318 New York