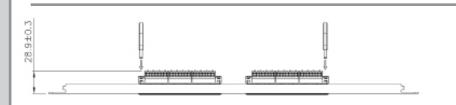

# CAT6 12 PORT PATCH PANEL 19" RACK MOUNTABLE

# SKU: 042-376/12

### **Panel Housing**

Material SPCC
Thickness 1.5mm
Plated Black

Dimension EIA-310D (1U)