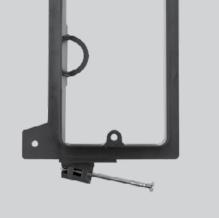

## SKU: 022-MB/1G

VERTICAL CABLE

Simply Connect.

Low Voltage Mounting Bracket for wood

Comes complete with captive nails.

Nail-on bracket easy & fast installation.

For Low Voltage Class 2 applications.

Built-in loop for tying off cable.

Easy to secure on wood studs.

Eliminates pushback.

DESCRIPTION

stud. Single Gang.

**APPLICATION** 

•

•