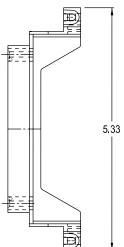

## **Low Voltage Mounting Bracket** (Single Gang)

## SKU: 022-MB/1G

VERTICAL CABLE

Simply Connect.

Low Voltage Mounting Bracket for wood

Comes complete with captive nails.

Nail-on bracket easy & fast installation.

For Low Voltage Class 2 applications.

Built-in loop for tying off cable.

Easy to secure on wood studs.

Eliminates pushback.

DESCRIPTION

stud. Single Gang.

**APPLICATION** 

•

•