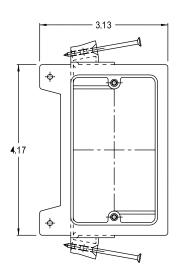

## **Low Voltage Mounting Bracket** (Single Gang)

## SKU: 022-MB/1G

VERTICAL CABLE

Simply Connect.

Low Voltage Mounting Bracket for wood

Comes complete with captive nails.

Nail-on bracket easy & fast installation.

For Low Voltage Class 2 applications.

Built-in loop for tying off cable.

Easy to secure on wood studs.

Eliminates pushback.

DESCRIPTION

stud. Single Gang.

**APPLICATION** 

•

•