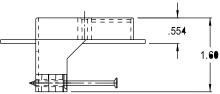

## **Low Voltage Mounting Bracket** (Single Gang)

## SKU: 022-MB/1G

VERTICAL CABLE

Simply Connect.

Low Voltage Mounting Bracket for wood

Comes complete with captive nails.

Nail-on bracket easy & fast installation.

For Low Voltage Class 2 applications.

Built-in loop for tying off cable.

Easy to secure on wood studs.

Eliminates pushback.

DESCRIPTION

stud. Single Gang.

**APPLICATION** 

•

•