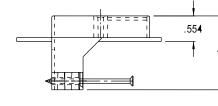

## SKU: 022-MB/1G

VERTICAL CABLE

Simply Connect.

Low Voltage Mounting Bracket for wood

Comes complete with captive nails.

Nail-on bracket easy & fast installation.

For Low Voltage Class 2 applications.

Built-in loop for tying off cable.

Easy to secure on wood studs.

Eliminates pushback.

DESCRIPTION

stud. Single Gang.

**APPLICATION** 

•

•