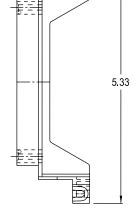

## **Low Voltage Mounting Bracket** (Single Gang)

## SKU: 022-MB/1G

VERTICAL CABLE

Simply Connect.

Low Voltage Mounting Bracket for wood

Comes complete with captive nails.

Nail-on bracket easy & fast installation.

For Low Voltage Class 2 applications.

Built-in loop for tying off cable.

Easy to secure on wood studs.

Eliminates pushback.

DESCRIPTION

stud. Single Gang.

**APPLICATION** 

•

•