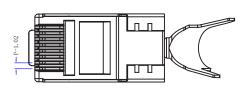

# CAT6/6A SHIELDED PLUGS (FEED THROUGH STYLE)

# SKU: 012-026/EZF-100

#### **Material**

Housing Polycarbonate UL94V-2
Contact Blade Gold Plated (3 Prong)

Conductor Type For Solid and Stranded Wire

Conductor Size For 23AWG Insulation Size 1.2mm max