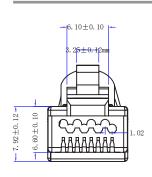

# CAT6/6A SHIELDED PLUGS (FEED THROUGH STYLE)

# SKU: 012-026/EZF-100

#### **Material**

Housing Polycarbonate UL94V-2
Contact Blade Gold Plated (3 Prong)

Conductor Type For Solid and Stranded Wire

Conductor Size For 23AWG Insulation Size 1.2mm max