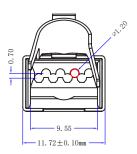

# CAT6/6A SHIELDED PLUGS (FEED THROUGH STYLE)

# SKU: 012-026/EZF-100

#### **Material**

Housing Polycarbonate UL94V-2
Contact Blade Gold Plated (3 Prong)

Conductor Type For Solid and Stranded Wire

Conductor Size For 23AWG Insulation Size 1.2mm max