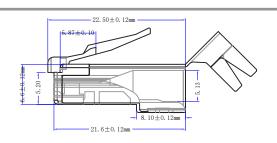

# CAT6/6A SHIELDED PLUGS (FEED THROUGH STYLE)

# SKU: 012-026/EZF-100

#### **Material**

Housing Polycarbonate UL94V-2
Contact Blade Gold Plated (3 Prong)

Conductor Type For Solid and Stranded Wire

Conductor Size For 23AWG Insulation Size 1.2mm max