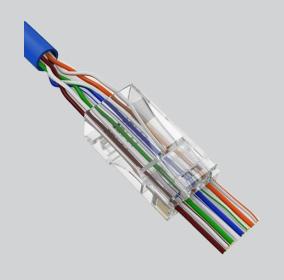

# CAT5E RJ45 MODULAR PLUG (FEED THROUGH STYLE)

## **DESCRIPTION**

Category 5E, RJ45 Modular Connector, Feed Through.

## **FEATURES**

- Feed through design
- Fast and easy to terminate
- Easier sequence verification
- Gold plated terminal contact
- For solid and stranded cable