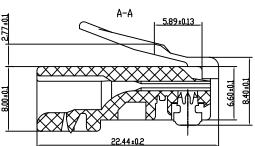

# CAT5E RJ45 MODULAR PLUG (FEED THROUGH STYLE)

## **DESCRIPTION**

Category 5E, RJ45 Modular Connector, Feed Through.

## **FEATURES**

- Feed through design
- Fast and easy to terminate
- Easier sequence verification
- Gold plated terminal contact
- For solid and stranded cable