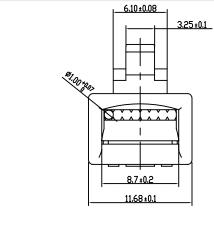

### **Material**

Housing Polycarbonate UL94V-2
Contact Blade Gold Plated (3 Prong)
Conductor Type For Solid and Stranded Wire

Conductor Size For 24AWG - 26AWG

Insulation Size 1.0mm max

954 454-3554 Florida Office 951 696-7772 California Office