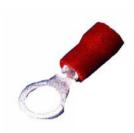

**Catalog Number UPC Number** Description

01016 60198601016 Vinyl Insulated Ring Terminal 22-16

## Features

- Color Coded insulation for easy identification
- Manufactured from high strength copper alloy
- Electro-tin plated for corrosion resistance
- Easy entry funnel type insulation eliminates strand "Hang Up", increases the crimping rates and the reliability of the termination
- Wire range stamped on the surface for easy interpretation
- Butted seams prevent splitting under maximum pressure
- Serrated barrel & flared position of sleeves provide excellent
- contact & mechanical stress relief at insulation & barrel junction • Packed in Zip Lock plastic bags with punched hole for pegboard

| hanging               |                             |  |  |  |
|-----------------------|-----------------------------|--|--|--|
| General               |                             |  |  |  |
| Insulation Type       | Vinyl                       |  |  |  |
| Material              | Copper Tubular/Copper Plate |  |  |  |
| Finish                | Electro-Tin Plated          |  |  |  |
| Color                 | Red                         |  |  |  |
| Wire Range            | 22-16                       |  |  |  |
| Stud Size             | #10                         |  |  |  |
| Dimension Information |                             |  |  |  |
| Stock Thickness       | 0.03                        |  |  |  |
| L Inches (mm)         | 0.866                       |  |  |  |
| D Inches (mm)         | 0.157                       |  |  |  |
| D1 Inches (mm)        | 0.067                       |  |  |  |
| D2 Inches (mm)        | 0.209                       |  |  |  |
| E Inches (mm)         | 0.441                       |  |  |  |
| F Inches (mm)         | 0.276                       |  |  |  |
| W Inches (mm)         | 0.315                       |  |  |  |
| T Inches (mm)         | 0.03                        |  |  |  |
| Specifications        |                             |  |  |  |
| Temperature Rating    | 167 <sup>0</sup> F (75°C)   |  |  |  |
| Voltage Rating        | 600 V @105°C                |  |  |  |
| Flammability Rating   | UL94V-O                     |  |  |  |
| Amp Rating            | 18 Amps                     |  |  |  |
| Packaging             |                             |  |  |  |
| Bag Qty               | 25                          |  |  |  |
| Master Bag Qty        | 100                         |  |  |  |
| Certifications        |                             |  |  |  |
| UL                    | Yes                         |  |  |  |
| cUL                   | Yes                         |  |  |  |
| RoHS                  | Yes                         |  |  |  |