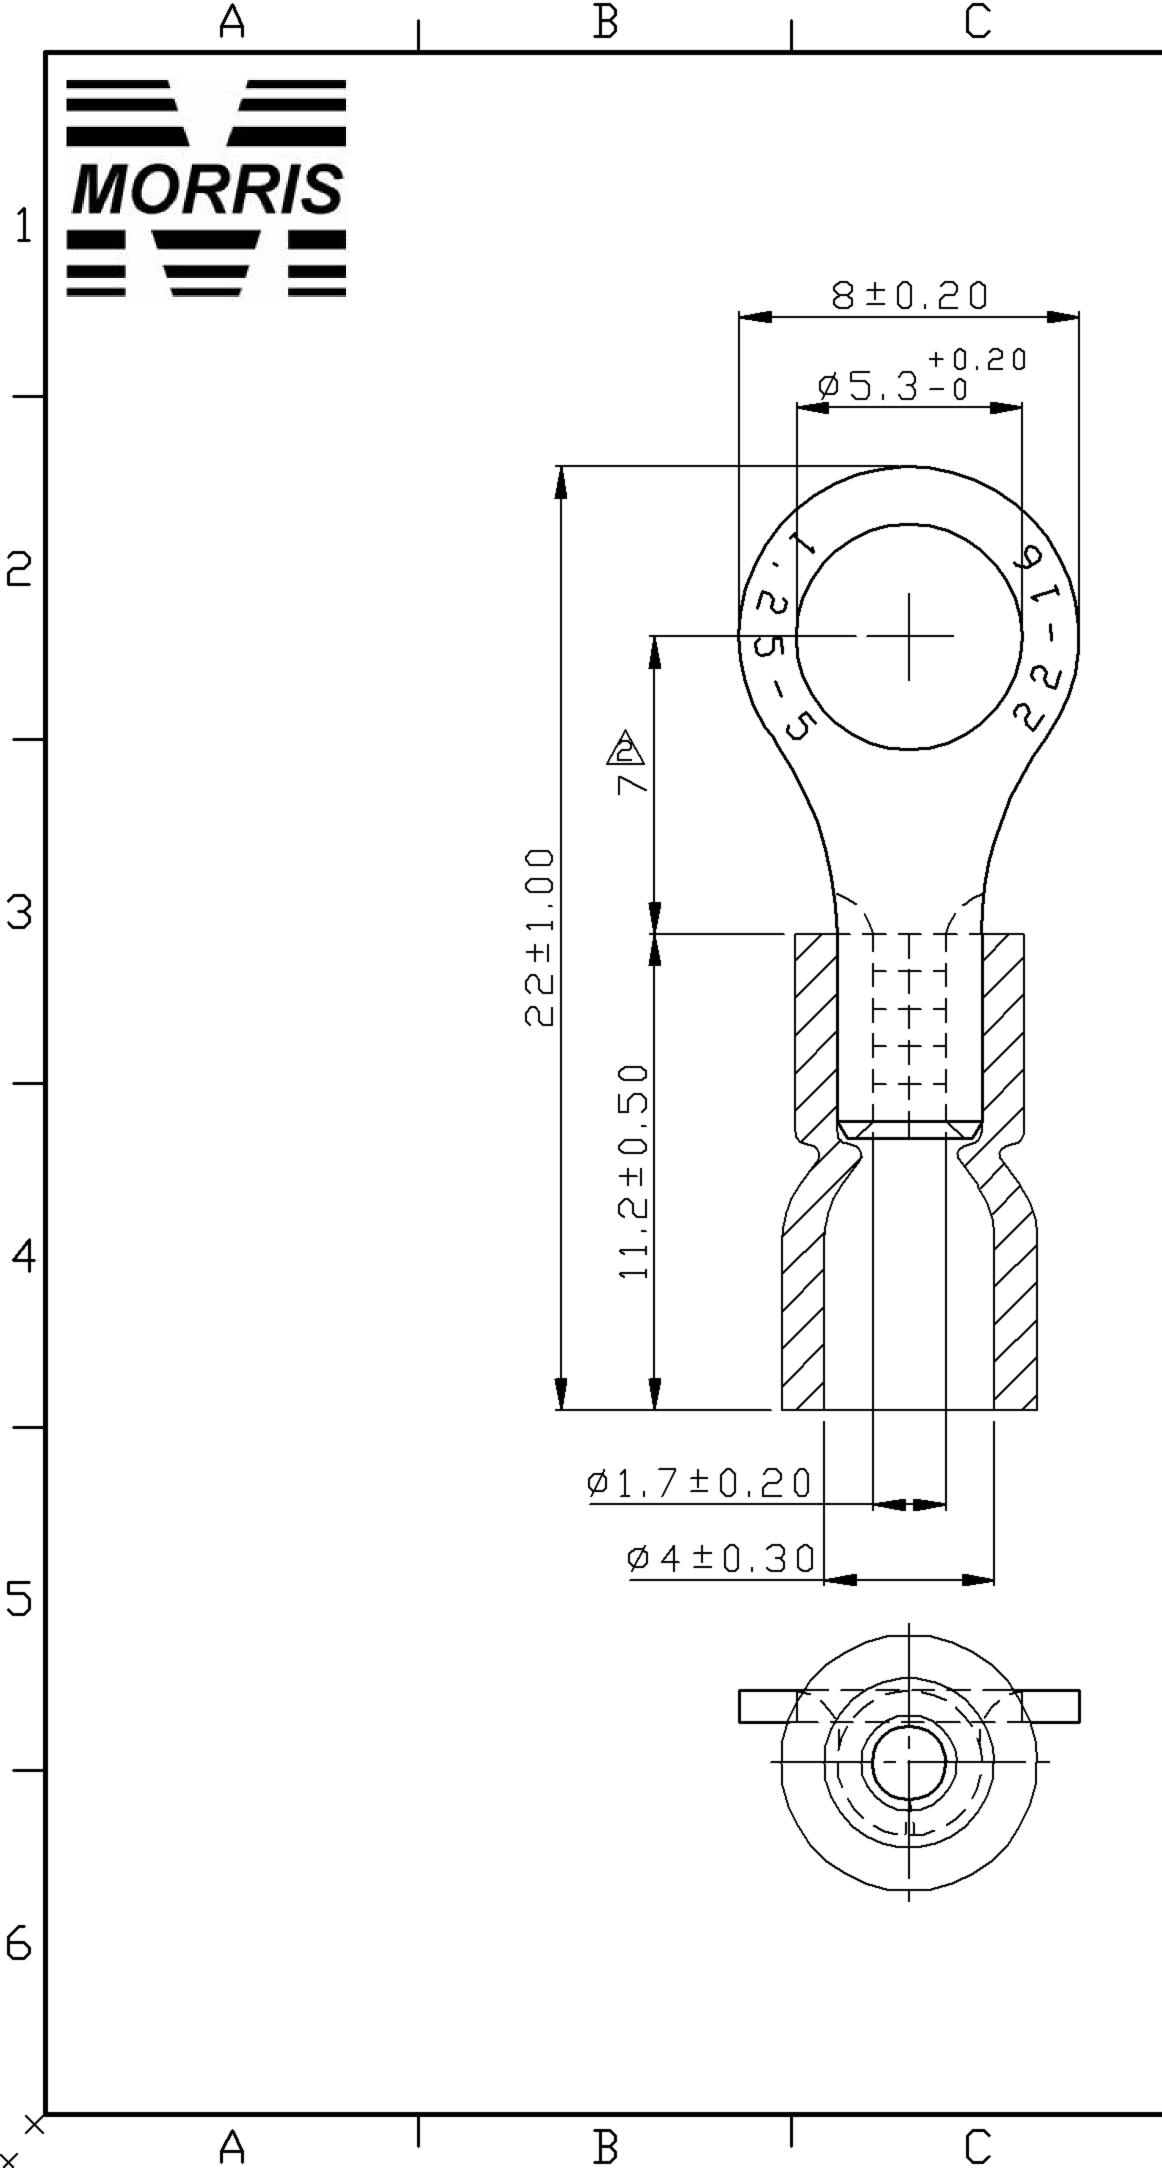

| hanging               |                             |  |  |  |
|-----------------------|-----------------------------|--|--|--|
| General               |                             |  |  |  |
| Insulation Type       | Vinyl                       |  |  |  |
| Material              | Copper Tubular/Copper Plate |  |  |  |
| Finish                | Electro-Tin Plated          |  |  |  |
| Color                 | Red                         |  |  |  |
| Wire Range            | 22-16                       |  |  |  |
| Stud Size             | #10                         |  |  |  |
| Dimension Information |                             |  |  |  |
| Stock Thickness       | 0.03                        |  |  |  |
| L Inches (mm)         | 0.866                       |  |  |  |
| D Inches (mm)         | 0.157                       |  |  |  |
| D1 Inches (mm)        | 0.067                       |  |  |  |
| D2 Inches (mm)        | 0.209                       |  |  |  |
| E Inches (mm)         | 0.441                       |  |  |  |
| F Inches (mm)         | 0.276                       |  |  |  |
| W Inches (mm)         | 0.315                       |  |  |  |
| T Inches (mm)         | 0.03                        |  |  |  |
| Specifications        |                             |  |  |  |
| Temperature Rating    | 167 <sup>0</sup> F (75°C)   |  |  |  |
| Voltage Rating        | 600 V @105°C                |  |  |  |
| Flammability Rating   | UL94V-O                     |  |  |  |
| Amp Rating            | 18 Amps                     |  |  |  |
| Packaging             |                             |  |  |  |
| Bag Qty               | 25                          |  |  |  |
| Master Bag Qty        | 100                         |  |  |  |
| Certifications        |                             |  |  |  |
| UL                    | Yes                         |  |  |  |
| cUL                   | Yes                         |  |  |  |
| RoHS                  | Yes                         |  |  |  |

Morris Products 53 Carey Road, Queensbury, NY 12804 www.morrisproducts.com

|   |   | NAME     | VINYL-INSUL<br>RING TERMI    | ATED (E<br>NALS | EAS |
|---|---|----------|------------------------------|-----------------|-----|
|   |   | PART NO. | 01016                        | MATERIAL        |     |
|   |   | NUMBER   |                              | SCALE           | SH  |
|   |   | DATE     | 2006/09/06                   | 4/1             | 1-  |
|   |   |          | Products Inc<br>ey Rd. Queen |                 | NY  |
| ת | F |          | F                            |                 |     |