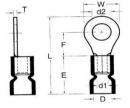

| hanging               |                             |  |  |  |
|-----------------------|-----------------------------|--|--|--|
| General               |                             |  |  |  |
| Insulation Type       | Vinyl                       |  |  |  |
| Material              | Copper Tubular/Copper Plate |  |  |  |
| Finish                | Electro-Tin Plated          |  |  |  |
| Color                 | Red                         |  |  |  |
| Wire Range            | 22-16                       |  |  |  |
| Stud Size             | #10                         |  |  |  |
| Dimension Information |                             |  |  |  |
| Stock Thickness       | 0.03                        |  |  |  |
| L Inches (mm)         | 0.866                       |  |  |  |
| D Inches (mm)         | 0.157                       |  |  |  |
| D1 Inches (mm)        | 0.067                       |  |  |  |
| D2 Inches (mm)        | 0.209                       |  |  |  |
| E Inches (mm)         | 0.441                       |  |  |  |
| F Inches (mm)         | 0.276                       |  |  |  |
| W Inches (mm)         | 0.315                       |  |  |  |
| T Inches (mm)         | 0.03                        |  |  |  |
| Specifications        |                             |  |  |  |
| Temperature Rating    | 167 <sup>0</sup> F (75°C)   |  |  |  |
| Voltage Rating        | 600 V @105°C                |  |  |  |
| Flammability Rating   | UL94V-O                     |  |  |  |
| Amp Rating            | 18 Amps                     |  |  |  |
| Packaging             |                             |  |  |  |
| Bag Qty               | 25                          |  |  |  |
| Master Bag Qty        | 100                         |  |  |  |
| Certifications        |                             |  |  |  |
| UL                    | Yes                         |  |  |  |
| cUL                   | Yes                         |  |  |  |
| RoHS                  | Yes                         |  |  |  |