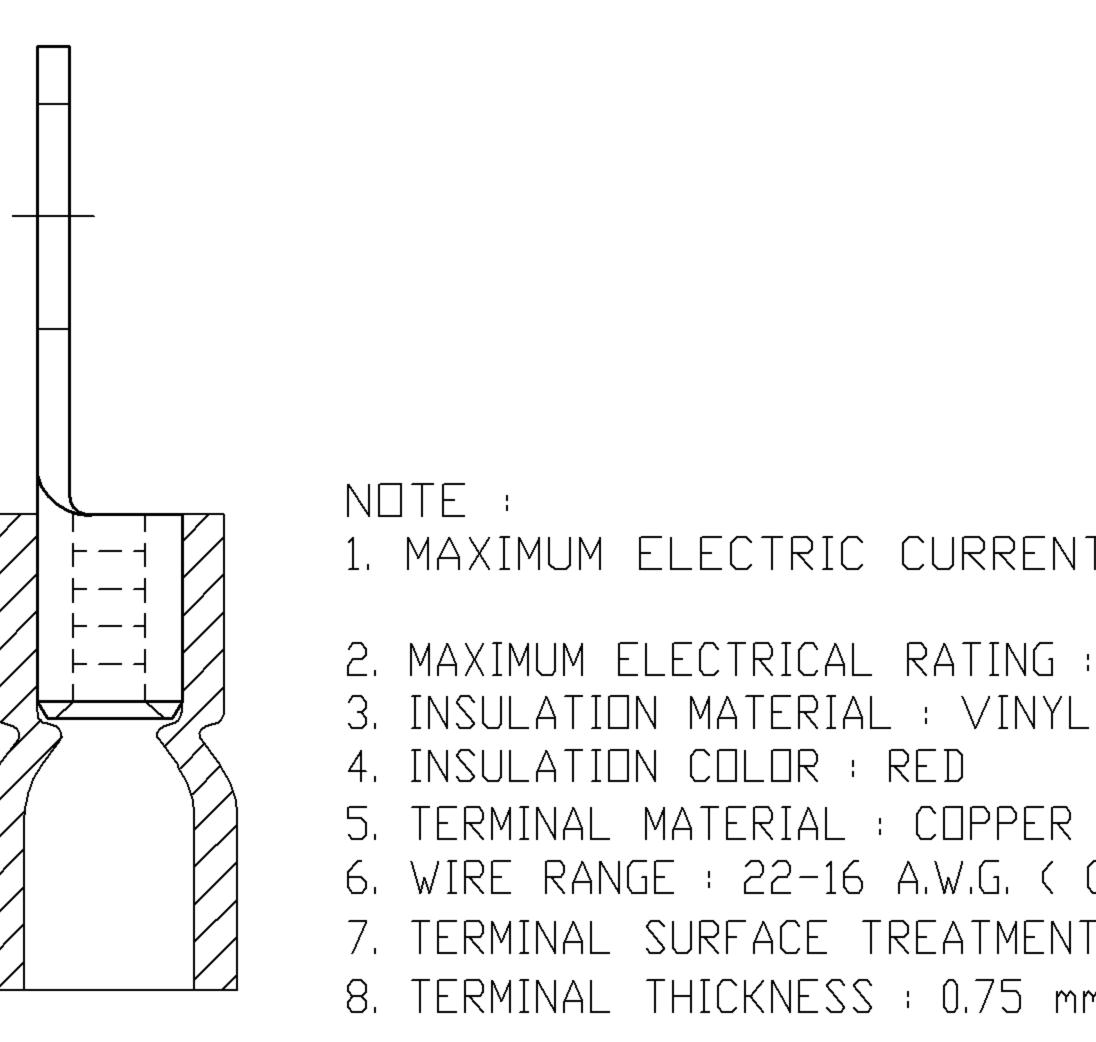

| hanging               |                             |  |  |  |
|-----------------------|-----------------------------|--|--|--|
| General               |                             |  |  |  |
| Insulation Type       | Vinyl                       |  |  |  |
| Material              | Copper Tubular/Copper Plate |  |  |  |
| Finish                | Electro-Tin Plated          |  |  |  |
| Color                 | Red                         |  |  |  |
| Wire Range            | 22-16                       |  |  |  |
| Stud Size             | #10                         |  |  |  |
| Dimension Information |                             |  |  |  |
| Stock Thickness       | 0.03                        |  |  |  |
| L Inches (mm)         | 0.866                       |  |  |  |
| D Inches (mm)         | 0.157                       |  |  |  |
| D1 Inches (mm)        | 0.067                       |  |  |  |
| D2 Inches (mm)        | 0.209                       |  |  |  |
| E Inches (mm)         | 0.441                       |  |  |  |
| F Inches (mm)         | 0.276                       |  |  |  |
| W Inches (mm)         | 0.315                       |  |  |  |
| T Inches (mm)         | 0.03                        |  |  |  |
| Specifications        |                             |  |  |  |
| Temperature Rating    | 167 <sup>0</sup> F (75°C)   |  |  |  |
| Voltage Rating        | 600 V @105°C                |  |  |  |
| Flammability Rating   | UL94V-O                     |  |  |  |
| Amp Rating            | 18 Amps                     |  |  |  |
| Packaging             |                             |  |  |  |
| Bag Qty               | 25                          |  |  |  |
| Master Bag Qty        | 100                         |  |  |  |
| Certifications        |                             |  |  |  |
| UL                    | Yes                         |  |  |  |
| cUL                   | Yes                         |  |  |  |
| RoHS                  | Yes                         |  |  |  |

| G                                        | H                                            | ×<br>< |
|------------------------------------------|----------------------------------------------|--------|
| ION                                      | DATE                                         |        |
|                                          | 2008/09/15<br>2008/09/15<br>2009/08/20       | 1      |
|                                          |                                              | _      |
|                                          |                                              | 2      |
|                                          |                                              | _      |
| ENT : <u>A.W.G.</u><br>AMP.              | 22 20 18 16<br>9 12 17 18                    | 3      |
| G : 105°C 600<br>NYL                     | VOLTS MAX                                    | _      |
| ER<br>( 0.5-1.5 mm²<br>ENT : TIN PL4     |                                              | 4      |
| ΜM                                       |                                              | _      |
| SY ENTRY)                                | = <u>0°&gt; ° REF±</u><br>= <u>°&gt; ° ±</u> | 5      |
| APPRO<br>HEET PAGE CHECK<br>-3 10F2 DRAW | ED                                           | 6      |