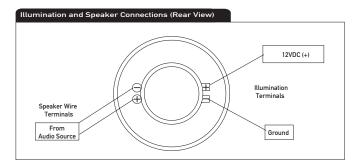

The lighting features of all illuminite products require a 12 volt DC power source to operate. The speaker has two distinct sets of input terminals. The first is labeled audio input terminals and the second is labeled illuminite lighting inputs. The inputs are clearly marked with a label positioned directly above the terminal housing. The polarity (+ and -) indicators for each set of inputs also appear on these labels.

- 1. Do not connect Amplifier or any audio source to illuminite lighting inputs. Inputs are designed for switched 12 volt DC power source only.
- See below, (illustrates wiring diagram) be sure to maintain polarity. Be sure to connect to a constant switched 12 volt DC source. Correct connection would be the positive (+) 12 volt wire to the Positive (+) illuminite Lighting input terminal and connect the Negative (-) illuminite lighting input terminal to a good chassis ground.