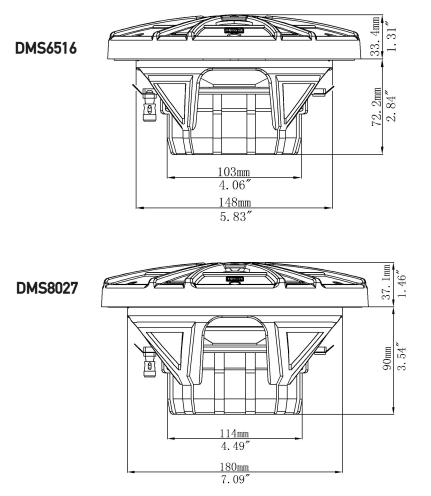

### Mounting

The diagrams featured above are to be used in conjunction with the specifications matrix below:

|         | Grittinger and a state of the s |                  | and the second second | Trefet           | , sight     |
|---------|--------------------------------------------------------------------------------------------------------------------------------------------------------------------------------------------------------------------------------------------------------------------------------------------------------------------------------------------------------------------------------------------------------------------------------------------------------------------------------------------------------------------------------------------------------------------------------------------------------------------------------------------------------------------------------------------------------------------------------------------------------------------------------------------------------------------------------------------------------------------------------------------------------------------------------------------------------------------------------------------------------------------------------------------------------------------------------------------------------------------------------------------------------------------------------------------------------------------------------------------------------------------------------------------------------------------------------------------------------------------------------------------------------------------------------------------------------------------------------------------------------------------------------------------------------------------------------------------------------------------------------------------------------------------------------------------------------------------------------------------------------------------------------------------------------------------------------------------------------------------------------------------------------------------------------------------------------------------------------------------------------------------------------------------------------------------------------------------------------------------------------|------------------|-----------------------|------------------|-------------|
|         | STILLING OF                                                                                                                                                                                                                                                                                                                                                                                                                                                                                                                                                                                                                                                                                                                                                                                                                                                                                                                                                                                                                                                                                                                                                                                                                                                                                                                                                                                                                                                                                                                                                                                                                                                                                                                                                                                                                                                                                                                                                                                                                                                                                                                    | Outside Diamater | Mounting Depth        | Cut-out Diamager | WOUTH HEART |
| Fra     | ctional Inches                                                                                                                                                                                                                                                                                                                                                                                                                                                                                                                                                                                                                                                                                                                                                                                                                                                                                                                                                                                                                                                                                                                                                                                                                                                                                                                                                                                                                                                                                                                                                                                                                                                                                                                                                                                                                                                                                                                                                                                                                                                                                                                 |                  |                       |                  |             |
| DMS6516 | 6.50"                                                                                                                                                                                                                                                                                                                                                                                                                                                                                                                                                                                                                                                                                                                                                                                                                                                                                                                                                                                                                                                                                                                                                                                                                                                                                                                                                                                                                                                                                                                                                                                                                                                                                                                                                                                                                                                                                                                                                                                                                                                                                                                          | 7.51"            | 2.83"                 | 6.00"            | 1.31"       |
| DMS8027 | 8.00"                                                                                                                                                                                                                                                                                                                                                                                                                                                                                                                                                                                                                                                                                                                                                                                                                                                                                                                                                                                                                                                                                                                                                                                                                                                                                                                                                                                                                                                                                                                                                                                                                                                                                                                                                                                                                                                                                                                                                                                                                                                                                                                          | 8.80"            | 3.54"                 | 7.09"            | 1.46"       |