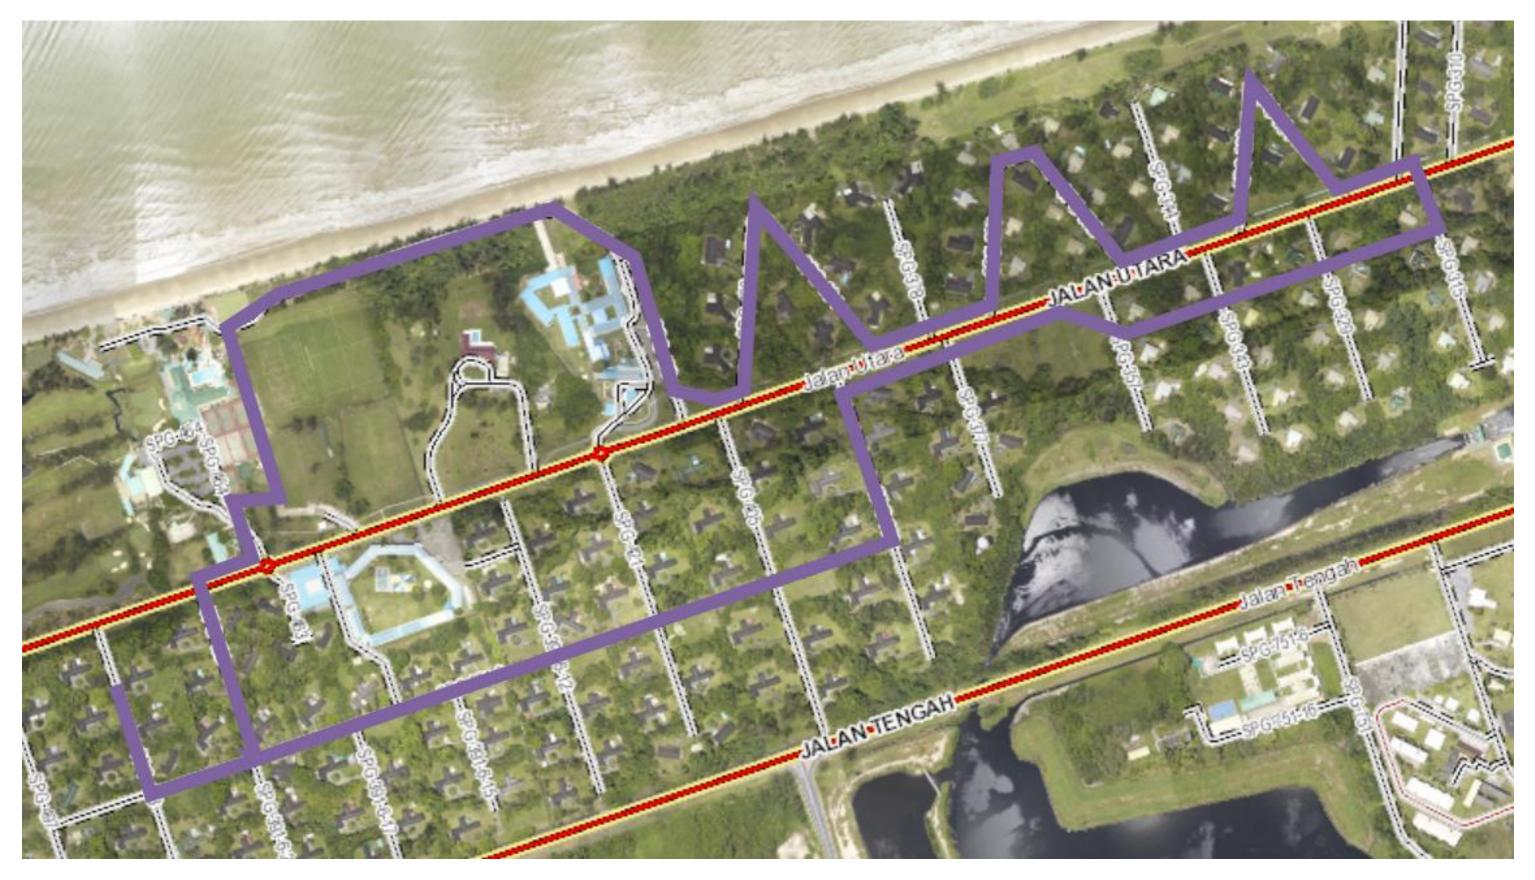

## 5KM COURSE (WELL ACTUALLY CLOSER TO 5.4 KM?) :

FROM F4/17 RUN TO NEXT SIMPANG AND TAKE BIKE PATH TO BEACH PASSING THE CLUB THEN ALONG BEACH ROAD TO RAMPAYOH SCHOOL AND ONTO BIKE PATH FOLLOW BIKE PATH BUT INCLUDE EACH OF THE THREE TRIANGLE DETOURS. REMEMBER AFTER 1<sup>ST</sup> AND 2<sup>ND</sup> DETOUR TO SKIP ONE ROAD OTHERWISE END UP IN A DEADEND CROSSOVER ROAD JUST BEFORE SUPASAVE ROAD AND FOLLOW BIKE PATH BACK WITH TURN TO INSIDE ROAD BIKEPATH AND BACK TO F4/17

## 10KM COURSE (MAYBE A LITTLE OVER 10KM?):

SAME AS 5KM COURSE BUT WHEN ON INSIDE ROAD BIKEPATH COMING BACK TOWARDS START TURN RIGHT FOR SECOND LOOP AT THE BIKEPATH TO CLUB