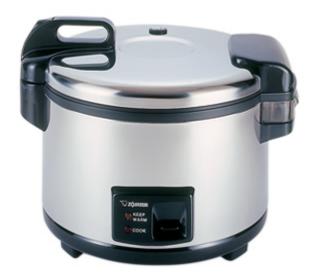

## Commercial Rice Cooker & Warmer NYC-36

The NSF certified Commercial Rice Cooker & Warmer cooks up to 20 cups of rice. The unit automatically goes into keep warm mode after cooking, features durable stainless steel exterior and comes with an extra large rice spatula.

- 20-cup large rice cooker with automatic keep warm
- Durable stainless steel exterior
- Nonstick inner cooking pan with rinse-free rice water measure line
- Side condensation collector
- Detachable and washable inner lid
- Includes an extra large rice spatula
- cETLus listed, NSF certified

| Model No.              | NYC-36                          |
|------------------------|---------------------------------|
| Capacity               | 20 cups / 3.6 liters            |
| Dimensions (W x D x H) | 17-3/8 x 15-1/4 x 13-1/2 inches |
| Electrical Rating      | 120 volts / 1,300 watts         |
| Color                  | Stainless Steel                 |