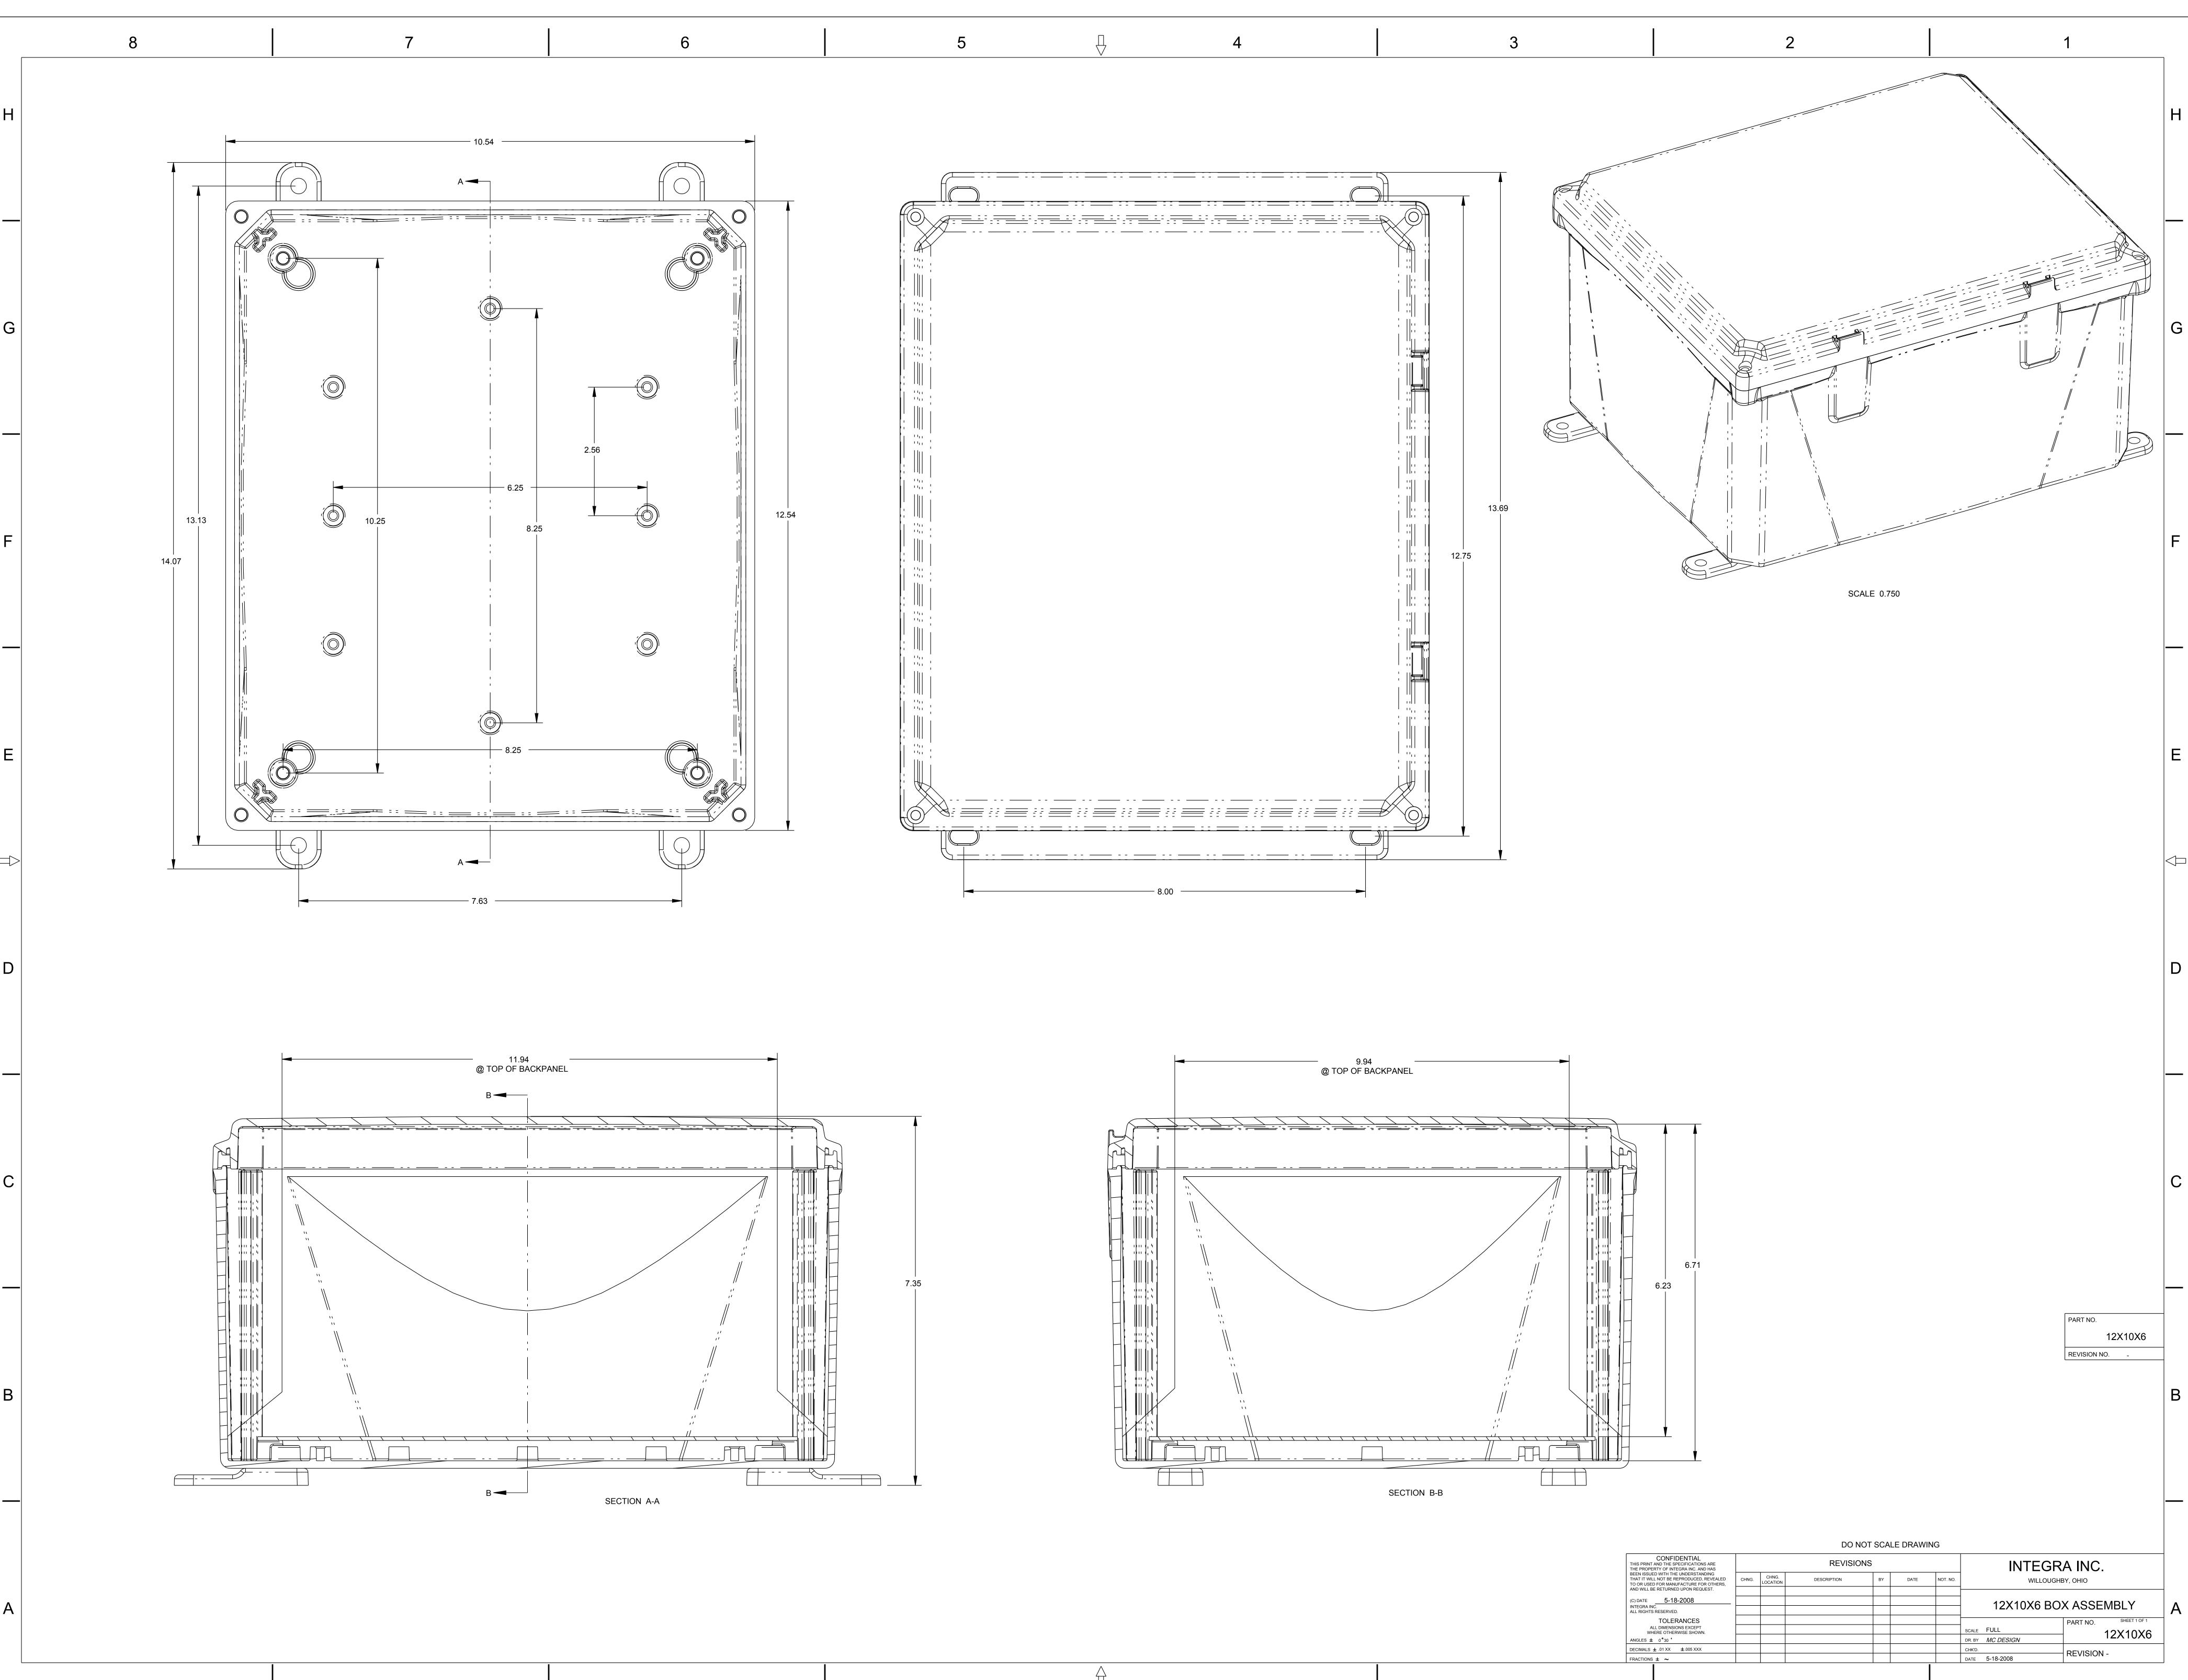

| CONFIDENTIAL<br>THIS PRINT AND THE SPECIFICATIONS ARE<br>THE PROPERTY OF INTEGRA INC. AND HAS<br>BEEN ISSUED WITH THE UNDERSTANDING<br>THAT IT WILL NOT BE REPRODUCED, REVEALED<br>TO OR USED FOR MANUFACTURE FOR OTHERS,<br>AND WILL BE RETURNED UPON REQUEST. |       |                   | REVISIONS   | REVISIONS |  |
|-----------------------------------------------------------------------------------------------------------------------------------------------------------------------------------------------------------------------------------------------------------------|-------|-------------------|-------------|-----------|--|
|                                                                                                                                                                                                                                                                 | CHNG. | CHNG.<br>LOCATION | DESCRIPTION | BY        |  |
| (C) DATE <u>5-18-2008</u><br>INTEGRA INC.<br>ALL RIGHTS RESERVED.                                                                                                                                                                                               |       |                   |             |           |  |
| TOLERANCES<br>ALL DIMENSIONS EXCEPT<br>WHERE OTHERWISE SHOWN.<br>ANGLES ± 0°30'                                                                                                                                                                                 |       |                   |             |           |  |
| DECIMALS ± .01 XX ±.005 XXX                                                                                                                                                                                                                                     |       |                   |             |           |  |
| FRACTIONS ± ~                                                                                                                                                                                                                                                   |       |                   |             |           |  |
|                                                                                                                                                                                                                                                                 |       |                   |             |           |  |