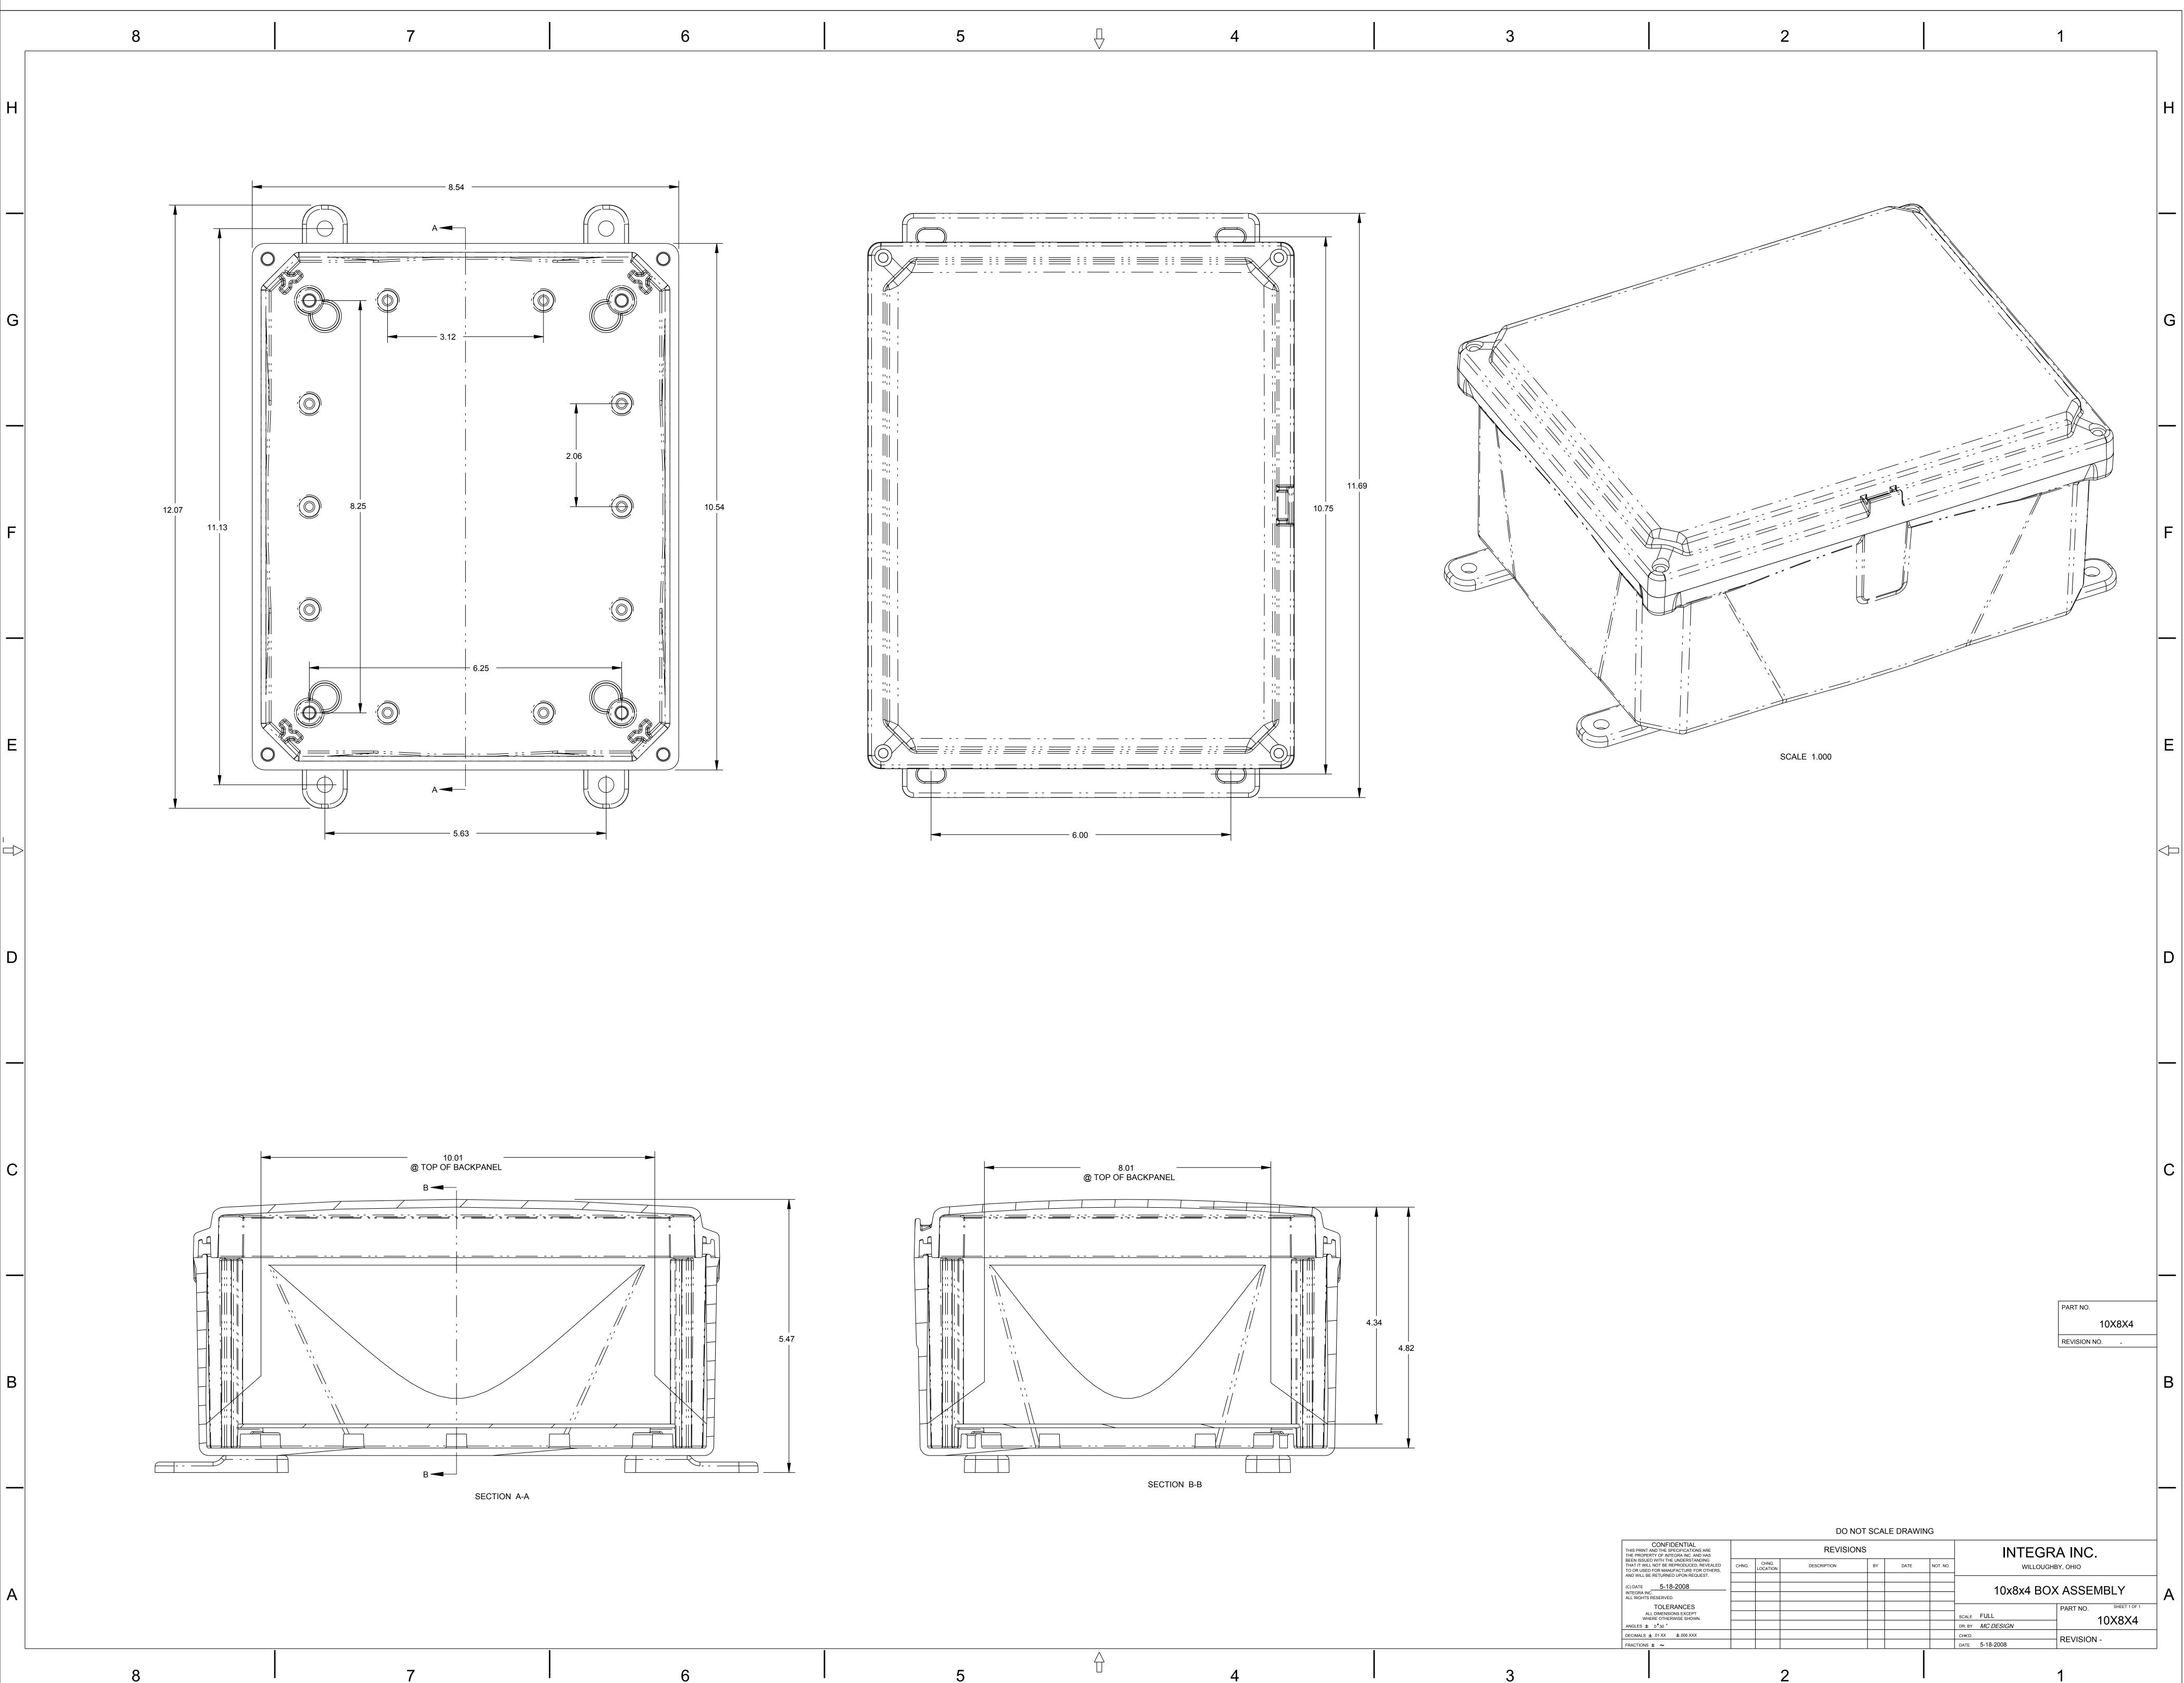

|--|

| CONFIDENTIAL<br>THIS PRINT AND THE SPECIFICATIONS ARE<br>THE PROPERTY OF INTEGRA INC. AND HAS<br>BEEN ISSUED WITH THE UNDERSTANDING<br>THAT IT WILL NOT BE REPRODUCED, REVEALED<br>TO OR USED FOR MANUFACTURE FOR OTHERS,<br>AND WILL BE RETURNED UPON REQUEST. | REVISIONS |                   |             |    |
|-----------------------------------------------------------------------------------------------------------------------------------------------------------------------------------------------------------------------------------------------------------------|-----------|-------------------|-------------|----|
|                                                                                                                                                                                                                                                                 | CHNG.     | CHNG.<br>LOCATION | DESCRIPTION | B١ |
|                                                                                                                                                                                                                                                                 |           |                   |             |    |
| (C) DATE <u>5-18-2008</u>                                                                                                                                                                                                                                       |           |                   |             |    |
| INTEGRA INC.<br>ALL RIGHTS RESERVED.                                                                                                                                                                                                                            |           |                   |             |    |
| TOLERANCES                                                                                                                                                                                                                                                      |           |                   |             |    |
| ALL DIMENSIONS EXCEPT<br>WHERE OTHERWISE SHOWN.<br>ANGLES ± 0°30 '                                                                                                                                                                                              |           |                   |             |    |
|                                                                                                                                                                                                                                                                 |           |                   |             |    |
| DECIMALS ± .01 XX ±.005 XXX                                                                                                                                                                                                                                     |           |                   |             |    |
| FRACTIONS ± ~                                                                                                                                                                                                                                                   |           |                   |             |    |
|                                                                                                                                                                                                                                                                 |           |                   |             |    |