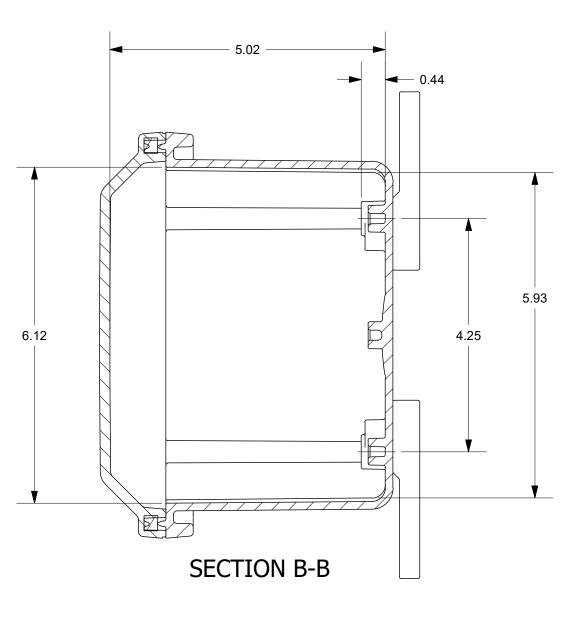

ATAH664C

1

STANDARD ENCLOSURE

2

|   | 8                                                                                   | 7                                                                                                                                  |   | 6 |
|---|-------------------------------------------------------------------------------------|------------------------------------------------------------------------------------------------------------------------------------|---|---|
|   |                                                                                     |                                                                                                                                    |   |   |
| D |                                                                                     |                                                                                                                                    |   |   |
|   |                                                                                     |                                                                                                                                    |   |   |
|   |                                                                                     |                                                                                                                                    |   |   |
|   |                                                                                     |                                                                                                                                    |   |   |
|   |                                                                                     |                                                                                                                                    |   |   |
|   |                                                                                     |                                                                                                                                    | 2 |   |
|   |                                                                                     |                                                                                                                                    |   |   |
| С |                                                                                     |                                                                                                                                    |   |   |
|   |                                                                                     |                                                                                                                                    |   |   |
|   |                                                                                     |                                                                                                                                    |   |   |
|   |                                                                                     |                                                                                                                                    |   |   |
|   |                                                                                     |                                                                                                                                    |   |   |
|   |                                                                                     |                                                                                                                                    | 6 |   |
|   |                                                                                     |                                                                                                                                    |   |   |
| В |                                                                                     |                                                                                                                                    |   |   |
|   |                                                                                     |                                                                                                                                    |   |   |
|   |                                                                                     |                                                                                                                                    |   |   |
|   |                                                                                     |                                                                                                                                    |   |   |
|   |                                                                                     |                                                                                                                                    |   |   |
|   |                                                                                     |                                                                                                                                    |   |   |
| А |                                                                                     | S LIST                                                                                                                             |   |   |
|   | ITEMQTYPART NUMBER11WPPC664BOX21WPPCC664U38RMAHINS10-32UNF                          | DESCRIPTION<br>AH664C MOLDED BOX<br>AH664C GASKETED CLEAR COVER<br>#10-32 UNF COVER & BACK PANEL BRASS INSERT                      |   |   |
|   | 4 4 RMAHINS1/4-20UNC   5 1 RMLABBLANK3X2   6 4 RMAHFOOT-001   7 4 RMSC1/4-20X.5FLPH | 1/4-20 UNC MOUNTING FOOT BRASS INSERTAH664C LABELMOUNTING FOOT (INCLUDED WITH ATAHAK)1/4-20 x 1/2 FLAT HEAD PHILLIPS MACHINE SCREV |   |   |
|   | 8 1 ATAHAK<br>8                                                                     | ACCESSORY KIT (INCLUDES MOUNTING FEET)                                                                                             |   | 6 |