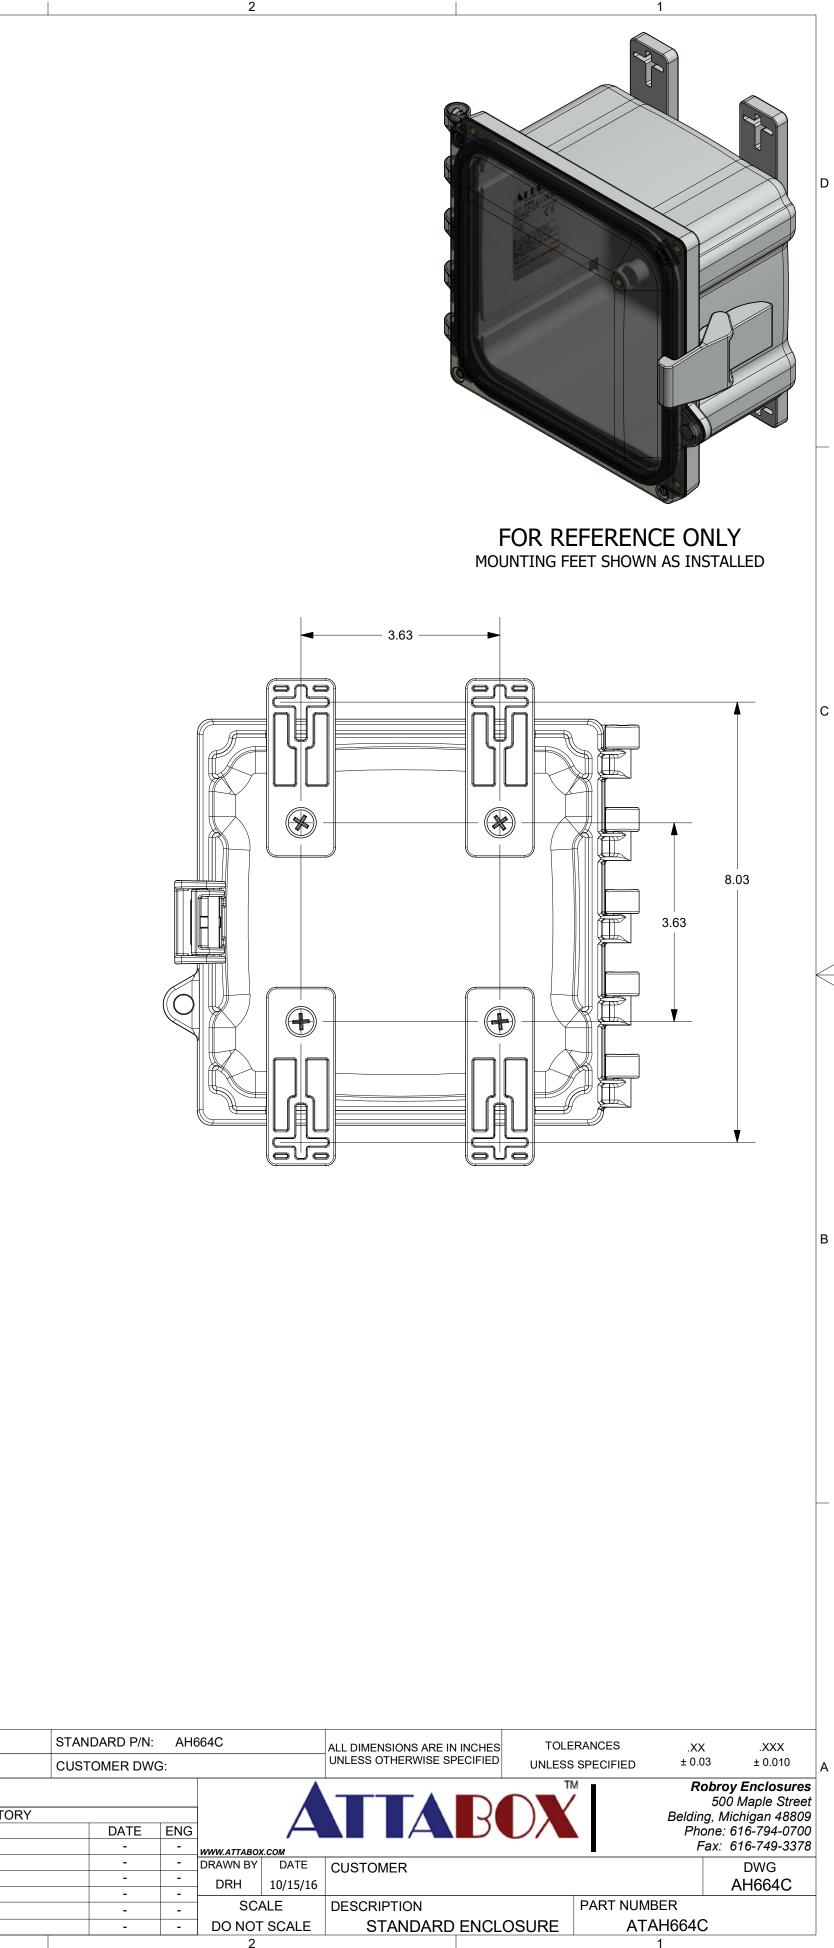

ATAH664C

1

STANDARD ENCLOSURE

2

|   | 8                                                                                   | 7                                                                                                                                  |   | 6 |
|---|-------------------------------------------------------------------------------------|------------------------------------------------------------------------------------------------------------------------------------|---|---|
|   |                                                                                     |                                                                                                                                    |   |   |
| D |                                                                                     |                                                                                                                                    |   |   |
|   |                                                                                     |                                                                                                                                    |   |   |
|   |                                                                                     |                                                                                                                                    |   |   |
|   |                                                                                     |                                                                                                                                    |   |   |
|   |                                                                                     |                                                                                                                                    |   |   |
|   |                                                                                     |                                                                                                                                    | 2 |   |
|   |                                                                                     |                                                                                                                                    |   |   |
| С |                                                                                     |                                                                                                                                    |   |   |
|   |                                                                                     |                                                                                                                                    |   |   |
|   |                                                                                     |                                                                                                                                    |   |   |
|   |                                                                                     |                                                                                                                                    |   |   |
|   |                                                                                     |                                                                                                                                    |   |   |
|   |                                                                                     |                                                                                                                                    | 6 |   |
|   |                                                                                     |                                                                                                                                    |   |   |
| В |                                                                                     |                                                                                                                                    |   |   |
|   |                                                                                     |                                                                                                                                    |   |   |
|   |                                                                                     |                                                                                                                                    |   |   |
|   |                                                                                     |                                                                                                                                    |   |   |
|   |                                                                                     |                                                                                                                                    |   |   |
|   |                                                                                     |                                                                                                                                    |   |   |
| А |                                                                                     | S LIST                                                                                                                             |   |   |
|   | ITEMQTYPART NUMBER11WPPC664BOX21WPPCC664U38RMAHINS10-32UNF                          | DESCRIPTION<br>AH664C MOLDED BOX<br>AH664C GASKETED CLEAR COVER<br>#10-32 UNF COVER & BACK PANEL BRASS INSERT                      |   |   |
|   | 4 4 RMAHINS1/4-20UNC   5 1 RMLABBLANK3X2   6 4 RMAHFOOT-001   7 4 RMSC1/4-20X.5FLPH | 1/4-20 UNC MOUNTING FOOT BRASS INSERTAH664C LABELMOUNTING FOOT (INCLUDED WITH ATAHAK)1/4-20 x 1/2 FLAT HEAD PHILLIPS MACHINE SCREV |   |   |
|   | 8 1 ATAHAK<br>8                                                                     | ACCESSORY KIT (INCLUDES MOUNTING FEET)                                                                                             |   | 6 |