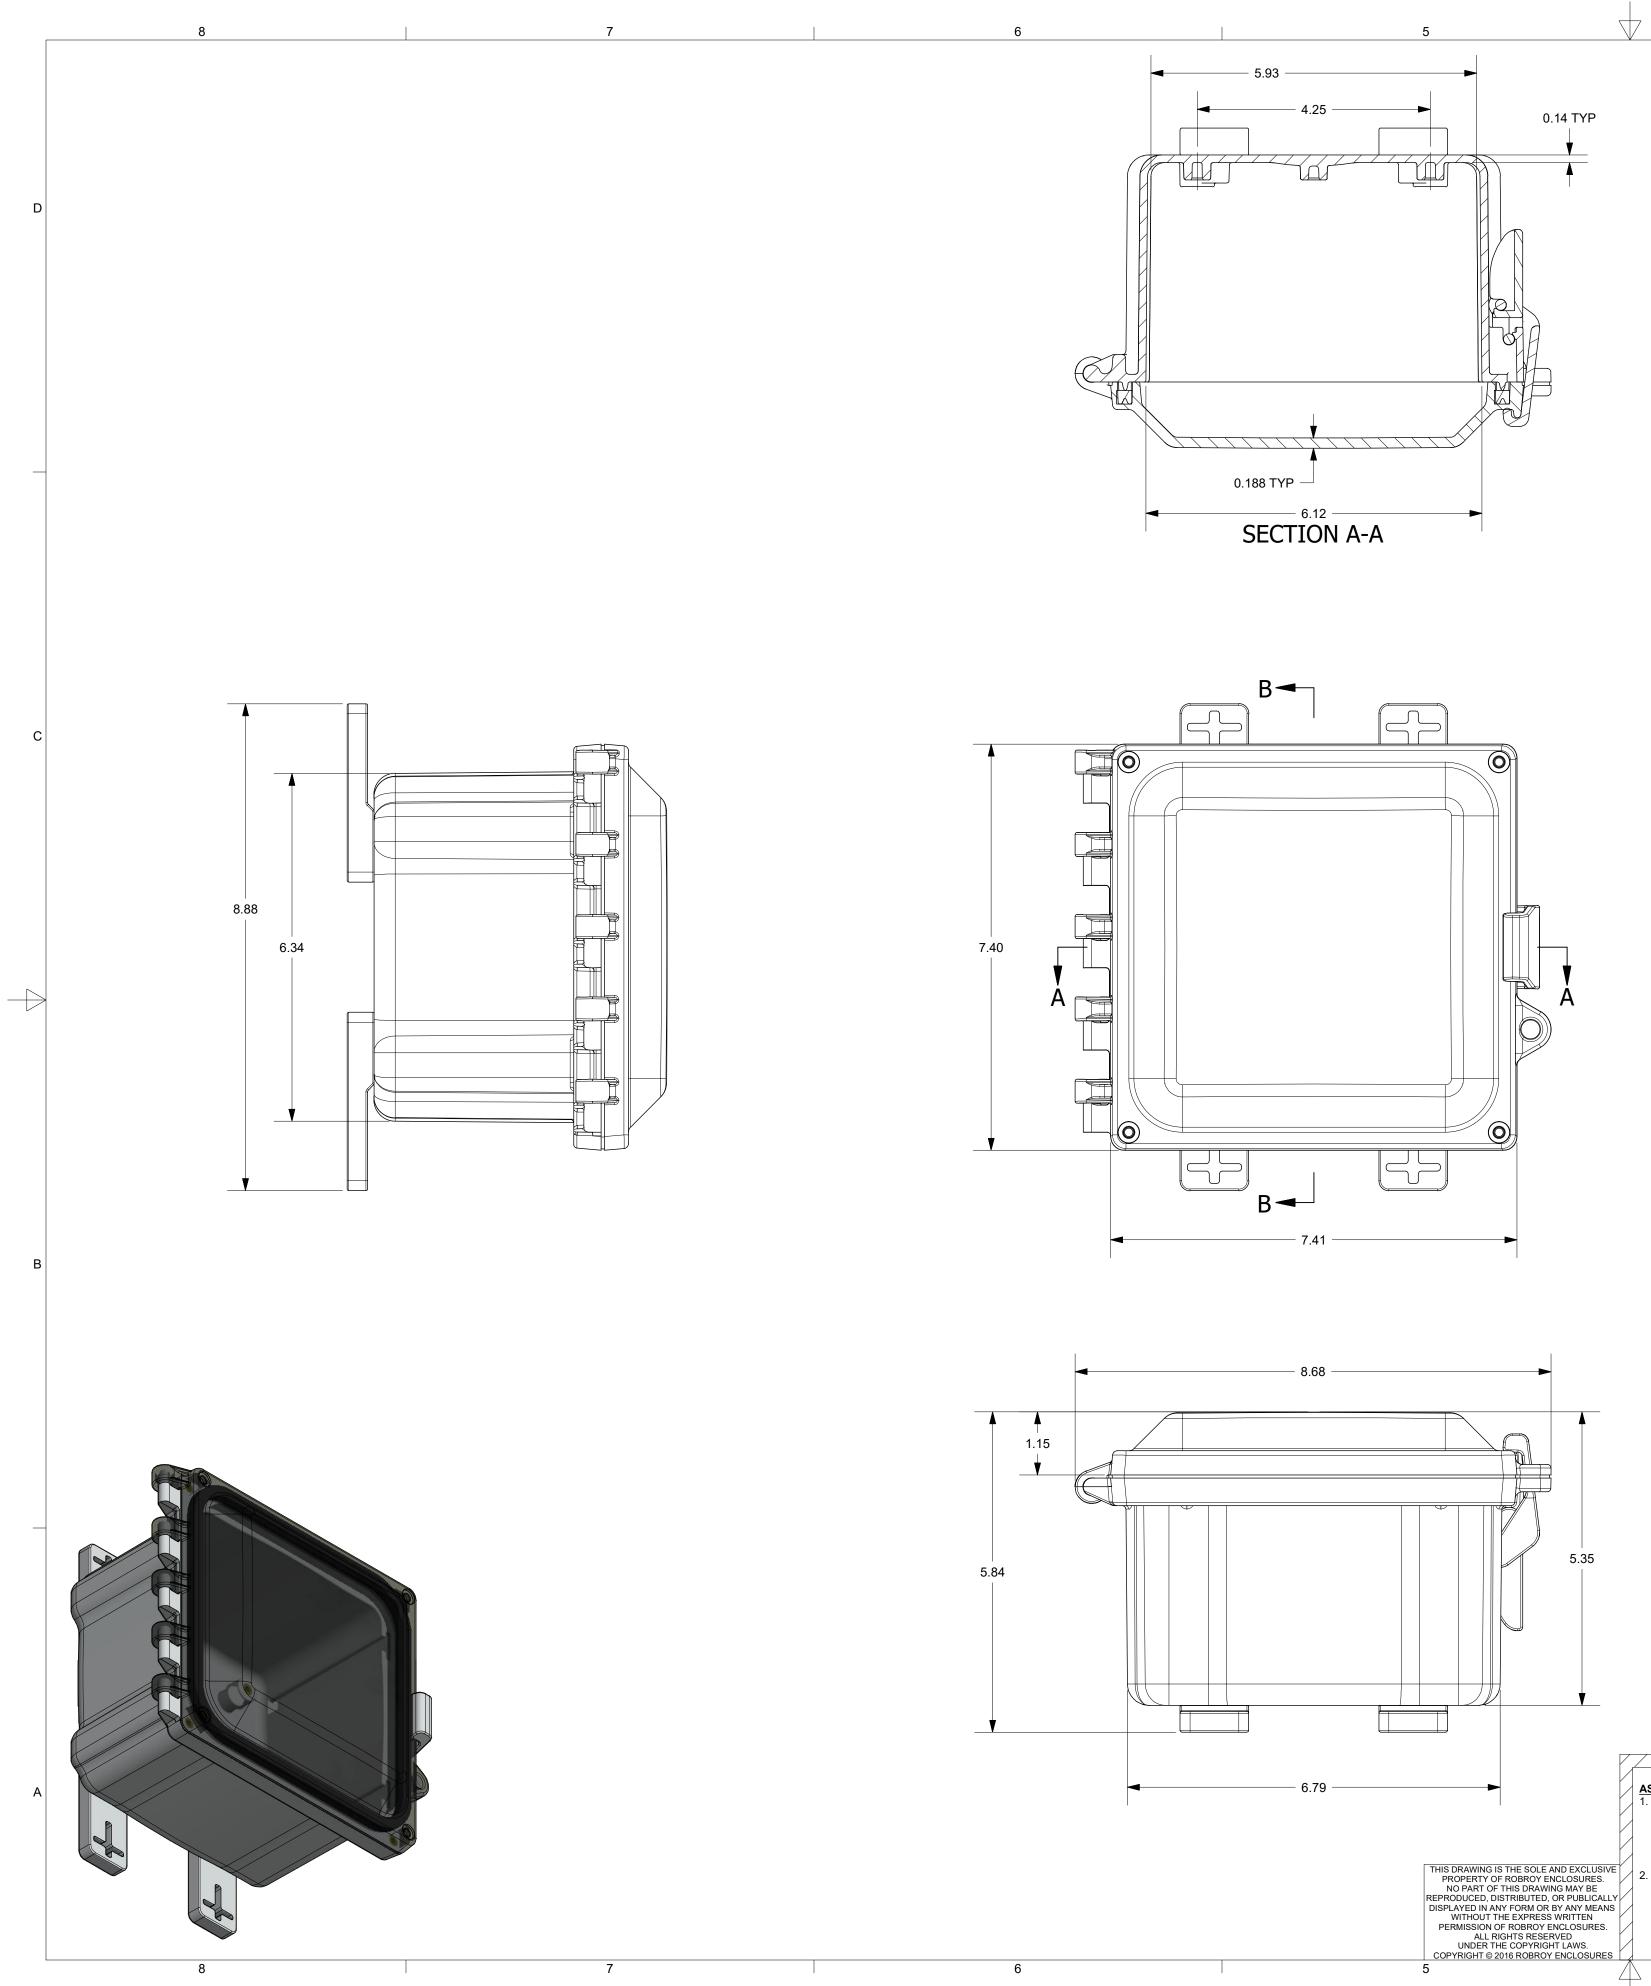

ATAH664C

1

STANDARD ENCLOSURE

2

|   | 8                                                                                   | 7                                                                                                                                  |   | 6 |
|---|-------------------------------------------------------------------------------------|------------------------------------------------------------------------------------------------------------------------------------|---|---|
|   |                                                                                     |                                                                                                                                    |   |   |
| D |                                                                                     |                                                                                                                                    |   |   |
|   |                                                                                     |                                                                                                                                    |   |   |
|   |                                                                                     |                                                                                                                                    |   |   |
|   |                                                                                     |                                                                                                                                    |   |   |
|   |                                                                                     |                                                                                                                                    |   |   |
|   |                                                                                     |                                                                                                                                    | 2 |   |
|   |                                                                                     |                                                                                                                                    |   |   |
| С |                                                                                     |                                                                                                                                    |   |   |
|   |                                                                                     |                                                                                                                                    |   |   |
|   |                                                                                     |                                                                                                                                    |   |   |
|   |                                                                                     |                                                                                                                                    |   |   |
|   |                                                                                     |                                                                                                                                    |   |   |
|   |                                                                                     |                                                                                                                                    | 6 |   |
|   |                                                                                     |                                                                                                                                    |   |   |
| В |                                                                                     |                                                                                                                                    |   |   |
|   |                                                                                     |                                                                                                                                    |   |   |
|   |                                                                                     |                                                                                                                                    |   |   |
|   |                                                                                     |                                                                                                                                    |   |   |
|   |                                                                                     |                                                                                                                                    |   |   |
|   |                                                                                     |                                                                                                                                    |   |   |
| А |                                                                                     | S LIST                                                                                                                             |   |   |
|   | ITEMQTYPART NUMBER11WPPC664BOX21WPPCC664U38RMAHINS10-32UNF                          | DESCRIPTION<br>AH664C MOLDED BOX<br>AH664C GASKETED CLEAR COVER<br>#10-32 UNF COVER & BACK PANEL BRASS INSERT                      |   |   |
|   | 4 4 RMAHINS1/4-20UNC   5 1 RMLABBLANK3X2   6 4 RMAHFOOT-001   7 4 RMSC1/4-20X.5FLPH | 1/4-20 UNC MOUNTING FOOT BRASS INSERTAH664C LABELMOUNTING FOOT (INCLUDED WITH ATAHAK)1/4-20 x 1/2 FLAT HEAD PHILLIPS MACHINE SCREV |   |   |
|   | 8 1 ATAHAK<br>8                                                                     | ACCESSORY KIT (INCLUDES MOUNTING FEET)                                                                                             |   | 6 |