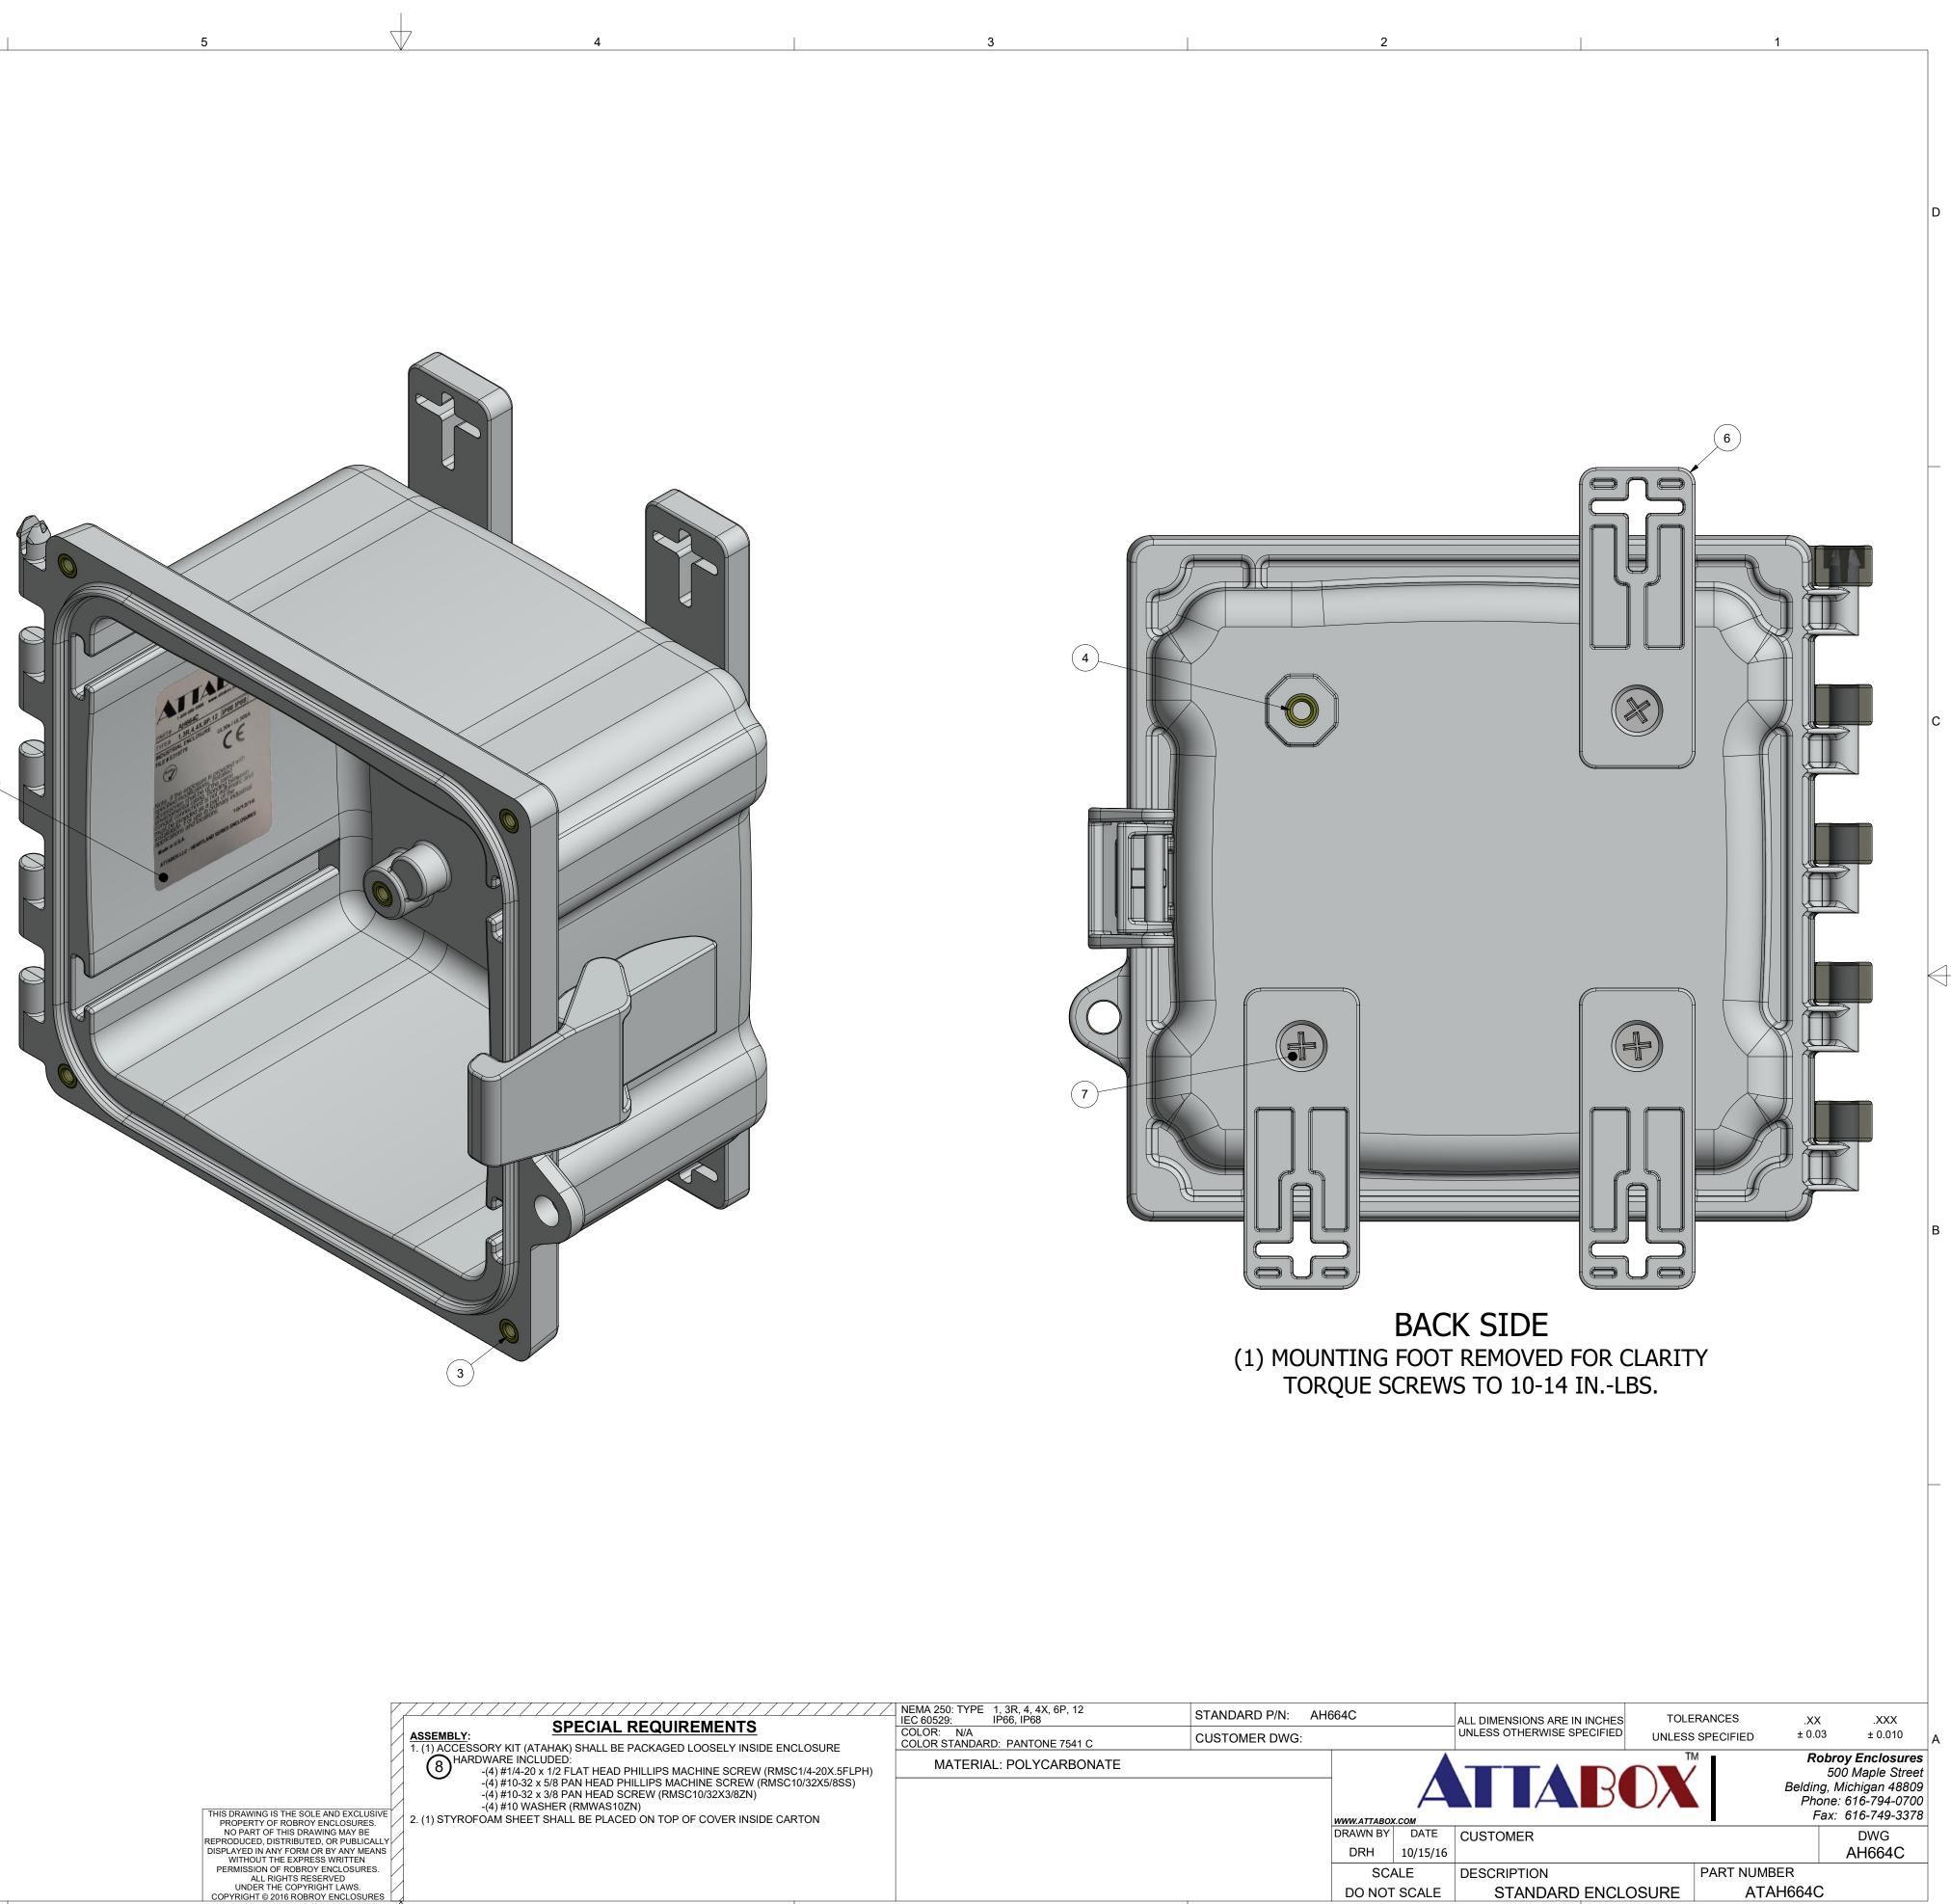

4

| CLUSIVE<br>IRES.<br>BE<br>ILICALLY<br>MEANS<br>EN<br>URES. | SPECIAL REQUIREMENTS   ASSEMBLY:   1. (1) ACCESSORY KIT (ATAHAK) SHALL BE PACKAGED LOOSELY INSIDE ENCLIDED:   -(4) #1/4-20 x 1/2 FLAT HEAD PHILLIPS MACHINE SCREW (RMSC)   -(4) #10-32 x 5/8 PAN HEAD PHILLIPS MACHINE SCREW (RMSC)   -(4) #10-32 x 3/8 PAN HEAD SCREW (RMSC10/32X3/8ZN)   -(4) #10 WASHER (RMWAS10ZN)   2. (1) STYROFOAM SHEET SHALL BE PLACED ON TOP OF COVER INSIDE CAF | IEC 6   COLOSURE   C1/4-20X.5FLPH)   I0/32X5/8SS) |   | 7541 C |
|------------------------------------------------------------|--------------------------------------------------------------------------------------------------------------------------------------------------------------------------------------------------------------------------------------------------------------------------------------------------------------------------------------------------------------------------------------------|---------------------------------------------------|---|--------|
| S.<br>SURES                                                |                                                                                                                                                                                                                                                                                                                                                                                            | -                                                 |   | -      |
| $\Box$                                                     | 4                                                                                                                                                                                                                                                                                                                                                                                          |                                                   | 3 |        |

ATAH664C

1

STANDARD ENCLOSURE

2

|   | 8                                                                                   | 7                                                                                                                                  |   | 6 |
|---|-------------------------------------------------------------------------------------|------------------------------------------------------------------------------------------------------------------------------------|---|---|
|   |                                                                                     |                                                                                                                                    |   |   |
| D |                                                                                     |                                                                                                                                    |   |   |
|   |                                                                                     |                                                                                                                                    |   |   |
|   |                                                                                     |                                                                                                                                    |   |   |
|   |                                                                                     |                                                                                                                                    |   |   |
|   |                                                                                     |                                                                                                                                    |   |   |
|   |                                                                                     |                                                                                                                                    | 2 |   |
|   |                                                                                     |                                                                                                                                    |   |   |
| С |                                                                                     |                                                                                                                                    |   |   |
|   |                                                                                     |                                                                                                                                    |   |   |
|   |                                                                                     |                                                                                                                                    |   |   |
|   |                                                                                     |                                                                                                                                    |   |   |
|   |                                                                                     |                                                                                                                                    |   |   |
|   |                                                                                     |                                                                                                                                    | 6 |   |
|   |                                                                                     |                                                                                                                                    |   |   |
| В |                                                                                     |                                                                                                                                    |   |   |
|   |                                                                                     |                                                                                                                                    |   |   |
|   |                                                                                     |                                                                                                                                    |   |   |
|   |                                                                                     |                                                                                                                                    |   |   |
|   |                                                                                     |                                                                                                                                    |   |   |
|   |                                                                                     |                                                                                                                                    |   |   |
| А |                                                                                     | S LIST                                                                                                                             |   |   |
|   | ITEMQTYPART NUMBER11WPPC664BOX21WPPCC664U38RMAHINS10-32UNF                          | DESCRIPTION<br>AH664C MOLDED BOX<br>AH664C GASKETED CLEAR COVER<br>#10-32 UNF COVER & BACK PANEL BRASS INSERT                      |   |   |
|   | 4 4 RMAHINS1/4-20UNC   5 1 RMLABBLANK3X2   6 4 RMAHFOOT-001   7 4 RMSC1/4-20X.5FLPH | 1/4-20 UNC MOUNTING FOOT BRASS INSERTAH664C LABELMOUNTING FOOT (INCLUDED WITH ATAHAK)1/4-20 x 1/2 FLAT HEAD PHILLIPS MACHINE SCREV |   |   |
|   | 8 1 ATAHAK<br>8                                                                     | ACCESSORY KIT (INCLUDES MOUNTING FEET)                                                                                             |   | 6 |