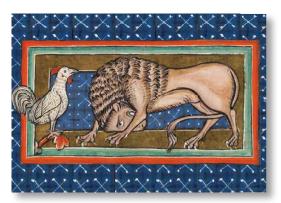

## Beasts of the BODLEIAN

This range takes its inspiration from the Bodley Bestiary, a rare medieval manuscript held in the Bodleian Libraries. Created in Southern England in the first half of the 13th century, it's one of the most sumptuous examples of its kind.

#### **GREETINGS CARDS**

NO MESSAGE INSIDE | 125 x 175mm | MIN. QTY ORDER PER DESIGN: 5

CN0973

CN0972 The Cowardly Lion

CN0971 The Panther

CN0976 The Three Hounds

The Eagle

CN0975
The Merciful Lion