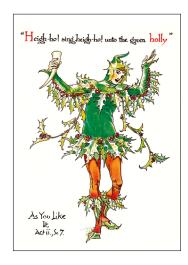

CX0585 Heigh Ho! Sing Heigh Ho! Pk of 10 175 x 125mm.
Greeting: 'Merry Christmas'

CX0566 The Three Kings near Journey's end Pk of 10 125 x 175mm. Greeting: 'Best wishes for Christmas and the New Year'

Made from FSC certified, responsibly sourced Card.