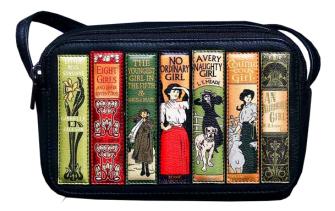

#### LEATHER BAGS & PURSE & KEYRINGS

NO MINIMUM ORDER QTY

GT2934 Leather Bookshelves Porter Bag Size:  $190 \times 120 \times 70$ mm

GT2930 Leather Little Miss Sunshine Keyring GT2935 Leather No Ordinary Girl Keyring Size: H65mm x W50mm (excluding ring fitting)

GT2925 Leather Bookshelves Grab Bag Size: 330 x 230 x 100mm

GT2929 Leather Bookshelves zipped Purse Size:  $85 \times 140 \times 35$ mm

CONTACT: trade@bodleian.ox.ac.uk 01865 277137 bodleianshop.co.uk