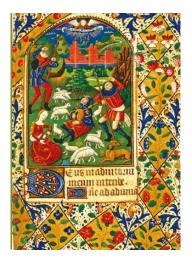

#### CHRISTMAS CARDS MIN. QTY ORDER PER DESIGN: 5

CX0573 A gentle flight into Egypt Pk of 10 125 x 175mm. Greeting: 'Best wishes for Christmas and the New Year'

CX0580 Armenian Gospel Pk of 10. 125 x 175mm. Greeting: 'Best wishes for Christmas and the New Year'