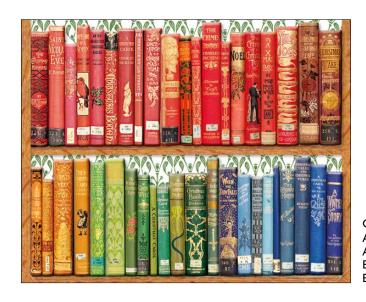

### Bodleian BOOKSHELVES

- Die-cut book-shape designs
- Bodleian Bestsellers!
- Printed in the UK

#### **GREETINGS CARDS**

DIE-CUT | NO MESSAGE INSIDE | 125 x 175mm | MIN. QTY ORDER PER DESIGN: 5

CN0939
Eight Girls and their Adventures

CN0940 The Rose Garden Husband

CN0910 Modern Daughters

CN0878 No Ordinary Girl