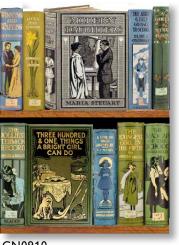

#### **GREETINGS CARDS**

DIE-CUT | NO MESSAGE INSIDE | 125 x 175mm | MIN. QTY ORDER PER DESIGN: 5

CN0906 The Golfing Swing

CN0881 Hobbies & Pastimes

CN0587 Three Hundred things a Bright Boy can do

CN0635 The Devastating Man

CN0567 The Cleverest Chap in the School

Die-cut book-shape designs Bodleian Bestsellers! Printed in the UK

CN0876 Little Miss Sunshine

CN0815 The First Class Train Book

CN0566 A Girl of Distinction

CN0941 Old School Friends