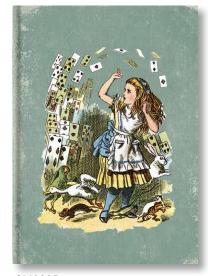

## Alice in WONDERLAND

The Alice in Wonderland range takes its inspiration from one of the most famous and influential works of children's literature of all time. Written in 1862, the story originated on a boat trip with Alice Liddell and her sisters. "Tell us a story" ... and the rest is history.

#### **GREETINGS CARDS**

NO MESSAGE INSIDE | 125 x 175mm | MIN. QTY ORDER PER DESIGN: 5

CN0989 The Queen of Hearts

CN0985 Alice & the Playing Cards

CN0987 Mad Hatter's Tea Party

CN0984 The White Rabbit

CN0988 The Dodo