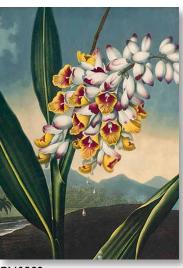

## Temple of FLORA

The Temple of Flora range takes its inspiration from Robert John Thornton's New illustration of the sexual system of Carolus von Linnaeus.

Created in 1807, this florilegium, or treatise on flowers, is most celebrated for its extraordinary illustrations