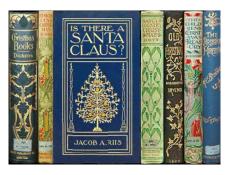

CX0570 A Christmas Carol Pk 10 150mm square. Greeting: 'Merry Christmas'

CX0410 Mantelpiece Bookspines Pk of 8 375 x 175mm, tri-fold, folds to 125 x 175mm. Greeting: 'Merry Christmas'

CX0542 Is there a Santa Claus? Pk of 10 125 x 175mm. Greeting: 'Merry Christmas'