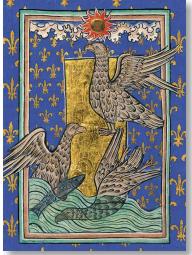

## Beasts of the BODLEIAN

This range takes its inspiration from the Bodley Bestiary, a rare medieval manuscript held in the Bodleian Libraries. Created in Southern England in the first half of the 13th century, it's one of the most sumptuous examples of its kind.

#### **GREETINGS CARDS**

NO MESSAGE INSIDE | 125 x 175mm | MIN. QTY ORDER PER DESIGN: 5

CN0973

CN0972 The Cowardly Lion

CN0971 The Panther

CN0976 The Three Hounds

The Eagle

CN0975
The Merciful Lion