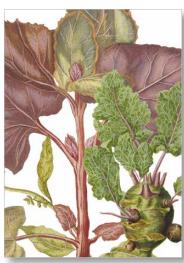

# Cornucopia of FRUIT & VEGETABLES

With illustrations commissioned from some of the finest engravers of the time, *Phytanthoza Iconographia* is an immense work, contained within several volumes published between 1737 and 1745. It features no fewer than 1,025 beautiful colour plates, many of which are fruit and vegetables.

#### **GREETINGS CARDS**

NO MESSAGE INSIDE | 125 x 175mm | MIN. QTY ORDER PER DESIGN: 5

CN0998 Pomegranate Redcurrents & Blackberries

CN0997 Chillis and Beans

CN1002 Pineapple Strawberries & Bitter Gourd

CN1000 Mountain Spinach & Kohlrabi