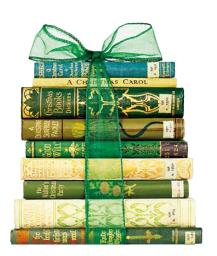

### Bodleian BOOKSHELVES GIFTWRAP

A Bodleian Libraries best seller, our Bodleian Bookshelf Giftwrap selection takes inspiration from our vast and diverse collection of books, covering 400 years. From 17th- and 18th-century books housed in Arts End in the medieval ibrary to colourful children's books of the early twentieth century.

#### GIFTWRAP PACK - 8 SHEETS OF WRAP & 8 TAGS

115GSM SILK 700 X 500mm MIN. QTY ORDER: 5 PACKS

2 x LEATHERBOUND BOOKS | 2 x RARE BOOK BINDINGS | 2 x RAINBOW BOOKS | 2 x BODLEIAN BOOKSHELF

**CONTACT**: trade@bodleian.ox.ac.uk