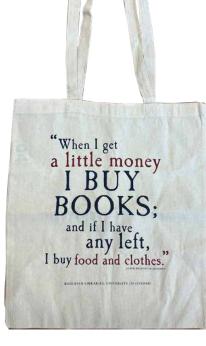

SN0277 The Bodleian Oath

BODS-100732 Alice in Wonderland

SN0356 Cornuciopia of Fruits & Vegetables

SN0305 Map of Oxfordshire

SN355 Apple Blossom

**CONTACT**: trade@bodleian.ox.ac.uk

01865 277137

An enduring favourite, these quirky cotton and canvas shoppers can be folded up and re-used time and time again. **BAGS** MIN. QTY ORDER PER DESIGN: 5

BODS-1502 The Egyptian Water Lily Washbag 100% cotton, 240 x 90 x 100mm

GT2130 | Buy Books Shopper 100% unbleached natural cotton 140gsm, 280 x 300mm

GT0104 Reader's Oath Bag Heavy Cotton Canvas, Gusseted, Screen printed, 410 × 380 × 100mm