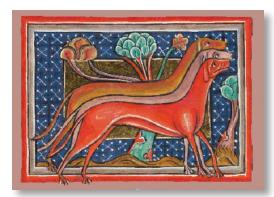

## Beasts of the BODLEIAN

This range takes its inspiration from the Bodley Bestiary, a rare medieval manuscript held in the Bodleian Libraries. Created in Southern England in the first half of the 13th century, it's one of the most sumptuous examples of its kind.

#### **GREETINGS CARDS**

NO MESSAGE INSIDE | 125 x 175mm | MIN. QTY ORDER PER DESIGN: 5

CN0973

CN0972 The Cowardly Lion

CN0971 The Panther

CN0976 The Three Hounds

The Eagle

CN0975
The Merciful Lion