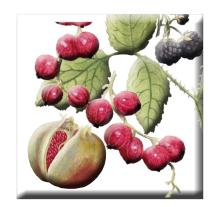

# Cornucopia of FRUIT & VEGETABLES

With illustrations commissioned from some of the finest engravers of the time, *Phytanthoza Iconographia* is an immense work, contained within several volumes published between 1737 and 1745. It features no fewer than 1,025 beautiful colour plates, many of which are fruit and vegetables.

#### **GREETINGS CARDS**

NO MESSAGE INSIDE | 125 x 175mm | MIN. QTY ORDER PER DESIGN: 5

CN0998 Pomegranate Redcurrents & Blackberries

CN0997 Chillis and Beans

CN1002 Pineapple Strawberries & Bitter Gourd

CN1000 Mountain Spinach & Kohlrabi