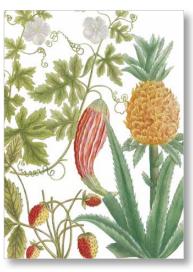

# Cornucopia of FRUIT & VEGETABLES

With illustrations commissioned from some of the finest engravers of the time, *Phytanthoza Iconographia* is an immense work, contained within several volumes published between 1737 and 1745. It features no fewer than 1,025 beautiful colour plates, many of which are fruit and vegetables.

#### **GREETINGS CARDS**

NO MESSAGE INSIDE | 125 x 175mm | MIN. QTY ORDER PER DESIGN: 5

CN0998 Pomegranate Redcurrents & Blackberries

CN0997 Chillis and Beans

CN1002 Pineapple Strawberries & Bitter Gourd

CN1000 Mountain Spinach & Kohlrabi