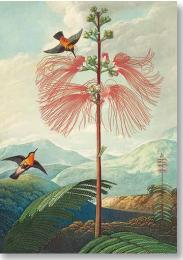

# Cornucopia of FRUIT & VEGETABLES

With illustrations commissioned from some of the finest engravers of the time, *Phytanthoza Iconographia* is an immense work, contained within several volumes published between 1737 and 1745. It features no fewer than 1,025 beautiful colour plates, many of which are fruit and vegetables.