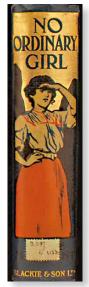

#### **GREETINGS CARDS**

DIE-CUT | NO MESSAGE INSIDE | 125 x 175mm | MIN. QTY ORDER PER DESIGN: 5

CN0939
Eight Girls and their Adventures

CN0940 The Rose Garden Husband

CN0910 Modern Daughters

CN0878 No Ordinary Girl

SN0059 Arts End

SN0283 No Ordinary Girl

SN0214 Christmas Bookshelf

SN0309 Old Bodleian Library

SN0306 Little Miss Sunshine

SN0270 High Jinks! Bookshelf

SN0282

Medieval Owl