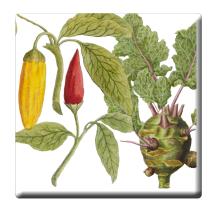

# Cornucopia of FRUIT & VEGETABLES

With illustrations commissioned from some of the finest engravers of the time, *Phytanthoza Iconographia* is an immense work, contained within several volumes published between 1737 and 1745. It features no fewer than 1,025 beautiful colour plates, many of which are fruit and vegetables.

#### **GREETINGS CARDS**

NO MESSAGE INSIDE | 125 x 175mm | MIN. QTY ORDER PER DESIGN: 5

CN0998 Pomegranate Redcurrents & Blackberries

CN0997 Chillis and Beans

CN1002 Pineapple Strawberries & Bitter Gourd

CN1000 Mountain Spinach & Kohlrabi