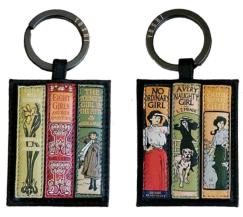

#### LEATHER BAGS & PURSE & KEYRINGS

NO MINIMUM ORDER QTY

GT2934 Leather Bookshelves Porter Bag Size:  $190 \times 120 \times 70$ mm

GT2930 Leather Little Miss Sunshine Keyring GT2935 Leather No Ordinary Girl Keyring Size: H65mm x W50mm (excluding ring fitting)