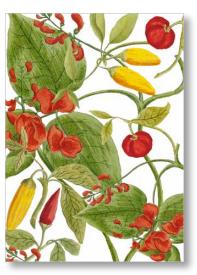

# Cornucopia of FRUIT & VEGETABLES

With illustrations commissioned from some of the finest engravers of the time, *Phytanthoza Iconographia* is an immense work, contained within several volumes published between 1737 and 1745. It features no fewer than 1,025 beautiful colour plates, many of which are fruit and vegetables.

#### **GREETINGS CARDS**

NO MESSAGE INSIDE | 125 x 175mm | MIN. QTY ORDER PER DESIGN: 5

CN0998 Pomegranate Redcurrents & Blackberries

CN0997 Chillis and Beans

CN1002 Pineapple Strawberries & Bitter Gourd

CN1000 Mountain Spinach & Kohlrabi