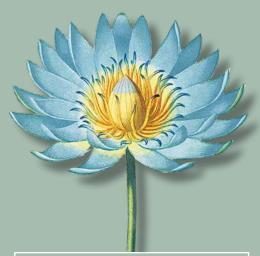

## Temple of FLORA

The Temple of Flora range takes its inspiration from Robert John Thornton's New illustration of the sexual system of Carolus von Linnaeus.

Created in 1807, this florilegium, or treatise on flowers, is most celebrated for its extraordinary illustrations

#### **GREETINGS CARDS**

NO MESSAGE INSIDE | 125 x 175mm | MIN. QTY ORDER PER DESIGN: 5

CN0977 Blue Egyptian Waterlily

CN0980 Quadrangular Passion Flower

CN0981 Flowering sensitive plant

CN0978 Egyptian Bean