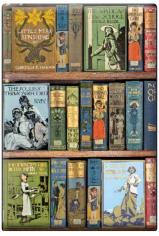

### Bodleian BOOKSHELVES

- Die-cut book-shape designs
- Bodleian Bestsellers!
- Printed in the UK

#### **GREETINGS CARDS**

DIE-CUT | NO MESSAGE INSIDE | 125 x 175mm | MIN. QTY ORDER PER DESIGN: 5

CN0939
Eight Girls and their Adventures

CN0940 The Rose Garden Husband

CN0910 Modern Daughters

CN0878 No Ordinary Girl

CN0909 Every Inch a Briton

CN0902 Every Boy's Book

CONTACT: trade@bodleian.ox.ac.uk 01865 277137 bodleianshop.co.uk

#### **GREETINGS CARDS**

DIE-CUT | NO MESSAGE INSIDE | 125 x 175mm | MIN. QTY ORDER PER DESIGN: 5

CN0906 The Golfing Swing

CN0881 Hobbies & Pastimes

CN0587 Three Hundred things a Bright Boy can do

CN0635 The Devastating Man

CN0567 The Cleverest Chap in the School

Die-cut book-shape designs Bodleian Bestsellers! Printed in the UK

CN0876 Little Miss Sunshine

CN0815 The First Class Train Book

CN0566 A Girl of Distinction

CN0941 Old School Friends