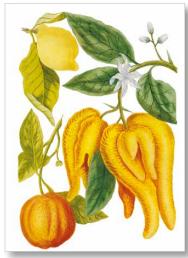

# Cornucopia of FRUIT & VEGETABLES

With illustrations commissioned from some of the finest engravers of the time, *Phytanthoza Iconographia* is an immense work, contained within several volumes published between 1737 and 1745. It features no fewer than 1,025 beautiful colour plates, many of which are fruit and vegetables.

CN1001 Apples and Blossom

CN0999 Lemon Orange & Buddha's Hand

CONTACT:

trade@bodleian.ox.ac.uk

01865 277137