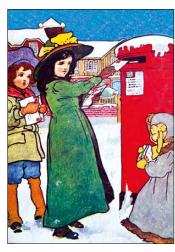

CX0583 Christmas Shepherds Pk of 10. 125 x 175mm. Greeting: 'Best wishes for Christmas and the New Year'

CX0584 Christmas Post Pk 0f 10 125 x 175mm. Greeting: 'Merry Christmas'

CX0581 Splendid Turkey Pk of 10 125 x 175mm. Greeting: 'Merry Christmas'