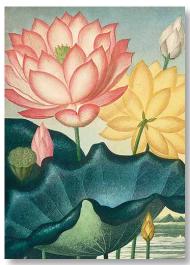

## Temple of FLORA

The Temple of Flora range takes its inspiration from Robert John Thornton's New illustration of the sexual system of Carolus von Linnaeus.

Created in 1807, this florilegium, or treatise on flowers, is most celebrated for its extraordinary illustrations