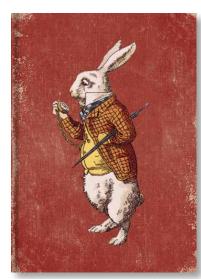

## Alice in WONDERLAND

The Alice in Wonderland range takes its inspiration from one of the most famous and influential works of children's literature of all time. Written in 1862, the story originated on a boat trip with Alice Liddell and her sisters. "Tell us a story" ... and the rest is history.

#### **GREETINGS CARDS**

NO MESSAGE INSIDE | 125 x 175mm | MIN. QTY ORDER PER DESIGN: 5

CN0989 The Queen of Hearts

CN0985 Alice & the Playing Cards

CN0987 Mad Hatter's Tea Party

CN0984 The White Rabbit

CN0988 The Dodo