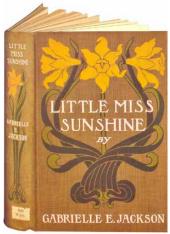

CN0567 The Cleverest Chap in the School

Die-cut book-shape designs Bodleian Bestsellers! Printed in the UK

CN0876 Little Miss Sunshine

CN0815 The First Class Train Book

CN0566 A Girl of Distinction

CN0941 Old School Friends

#### FRIDGE MAGNETS

SIZE: 78 × 52mm MIN. QTY ORDER PER DESIGN: **10** SUPPLIED WITHOUT PACKAGING

SN0337 Devastating Man

SN0332 Conference of the Birds

SN0327 The Elephant

SN0333 Little Miss Sunshine

SN0326 Medieval Owl