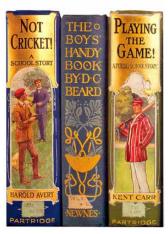

#### **GREETINGS CARDS**

DIE-CUT | NO MESSAGE INSIDE | 125 x 175mm | MIN. QTY ORDER PER DESIGN: 5

CN0906 The Golfing Swing

CN0881 Hobbies & Pastimes

CN0587 Three Hundred things a Bright Boy can do

CN0635 The Devastating Man

CN0567 The Cleverest Chap in the School

Die-cut book-shape designs Bodleian Bestsellers! Printed in the UK

CN0876 Little Miss Sunshine

CN0815 The First Class Train Book

CN0566 A Girl of Distinction

CN0941 Old School Friends