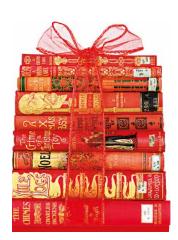

### Bodleian BOOKSHELVES GIFTWRAP

A Bodleian Libraries best seller, our Bodleian Bookshelf Giftwrap selection takes inspiration from our vast and diverse collection of books, covering 400 years. From 17th- and 18th-century books housed in Arts End in the medieval ibrary to colourful children's books of the early twentieth century.

#### GIFTWRAP PACK - 8 SHEETS OF WRAP & 8 TAGS

115GSM SILK 700 X 500mm MIN. QTY ORDER: 5 PACKS

2 x LEATHERBOUND BOOKS | 2 x RARE BOOK BINDINGS | 2 x RAINBOW BOOKS | 2 x BODLEIAN BOOKSHELF

**CONTACT**: trade@bodleian.ox.ac.uk