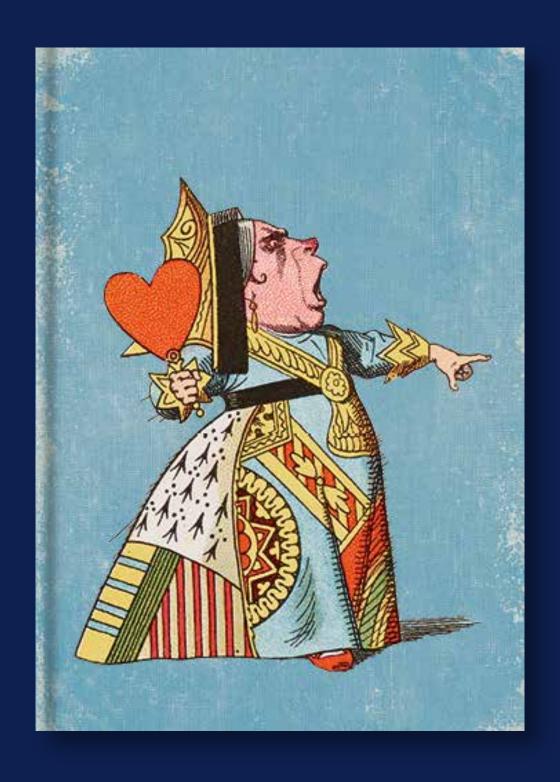

## Alice in WONDERLAND

The Alice in Wonderland range takes its inspiration from one of the most famous and influential works of children's literature of all time. Written in 1862, the story originated on a boat trip with Alice Liddell and her sisters. "Tell us a story" ... and the rest is history.

#### **GREETINGS CARDS**

NO MESSAGE INSIDE | 125 x 175mm | MIN. QTY ORDER PER DESIGN: 5

CN0989 The Queen of Hearts

CN0985 Alice & the Playing Cards

CN0987 Mad Hatter's Tea Party

CN0984 The White Rabbit

CN0988 The Dodo