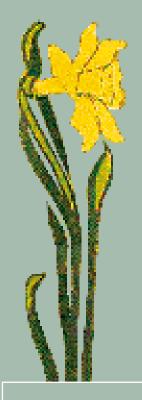

# Cornucopia of FRUIT & VEGETABLES

With illustrations commissioned from some of the finest engravers of the time, *Phytanthoza Iconographia* is an immense work, contained within several volumes published between 1737 and 1745. It features no fewer than 1,025 beautiful colour plates, many of which are fruit and vegetables.