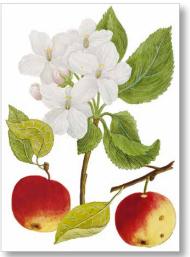

# Cornucopia of FRUIT & VEGETABLES

With illustrations commissioned from some of the finest engravers of the time, *Phytanthoza Iconographia* is an immense work, contained within several volumes published between 1737 and 1745. It features no fewer than 1,025 beautiful colour plates, many of which are fruit and vegetables.

CN1001 Apples and Blossom

CN0999 Lemon Orange & Buddha's Hand

CONTACT:

trade@bodleian.ox.ac.uk

01865 277137