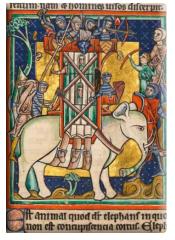

## Beasts of the BODLEIAN

This range takes its inspiration from the Bodley Bestiary, a rare medieval manuscript held in the Bodleian Libraries. Created in Southern England in the first half of the 13th century, it's one of the most sumptuous examples of its kind.

CN0974 The Elephant

**CONTACT**: trade@bodleian.ox.ac.uk

01865 277137