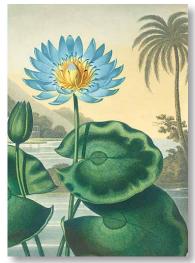

## Temple of FLORA

The Temple of Flora range takes its inspiration from Robert John Thornton's New illustration of the sexual system of Carolus von Linnaeus.

Created in 1807, this florilegium, or treatise on flowers, is most celebrated for its extraordinary illustrations

#### **GREETINGS CARDS**

NO MESSAGE INSIDE | 125 x 175mm | MIN. QTY ORDER PER DESIGN: 5

CN0977 Blue Egyptian Waterlily

CN0980 Quadrangular Passion Flower

CN0981 Flowering sensitive plant

CN0978 Egyptian Bean