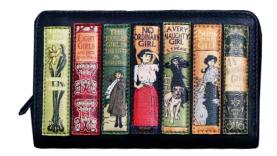

# BODLEIAN LEATHER Accessories

The Bodleian Leather range takes its inspiration from the Bodleian Library's colourful collections.

#### LEATHER BAGS & PURSE & KEYRINGS

NO MINIMUM ORDER QTY

GT2934 Leather Bookshelves Porter Bag Size:  $190 \times 120 \times 70$ mm

GT2930 Leather Little Miss Sunshine Keyring GT2935 Leather No Ordinary Girl Keyring Size: H65mm x W50mm (excluding ring fitting)