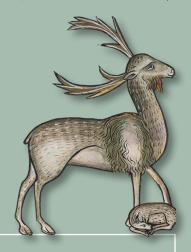

## Beasts of the BODLEIAN

This range takes its inspiration from the Bodley Bestiary, a rare medieval manuscript held in the Bodleian Libraries. Created in Southern England in the first half of the 13th century, it's one of the most sumptuous examples of its kind.

#### **GREETINGS CARDS**

NO MESSAGE INSIDE | 125 x 175mm | MIN. QTY ORDER PER DESIGN: 5

CN0973

CN0972 The Cowardly Lion

CN0971 The Panther

CN0976 The Three Hounds

The Eagle

CN0975
The Merciful Lion