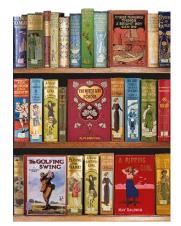

### Bodleian BOOKSHELVES GIFTWRAP

A Bodleian Libraries best seller, our Bodleian Bookshelf Giftwrap selection takes inspiration from our vast and diverse collection of books, covering 400 years. From 17th- and 18th-century books housed in Arts End in the medieval ibrary to colourful children's books of the early twentieth century.

#### GIFTWRAP PACK - 8 SHEETS OF WRAP & 8 TAGS

115GSM SILK 700 X 500mm MIN. QTY ORDER: 5 PACKS

2 x LEATHERBOUND BOOKS | 2 x RARE BOOK BINDINGS | 2 x RAINBOW BOOKS | 2 x BODLEIAN BOOKSHELF

**CONTACT**: trade@bodleian.ox.ac.uk