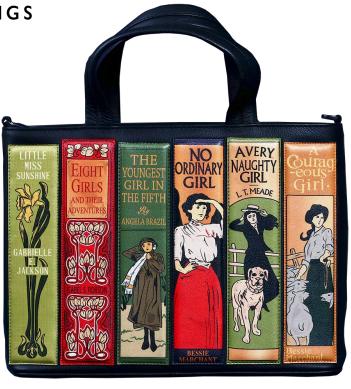

#### LEATHER BAGS & PURSE & KEYRINGS

NO MINIMUM ORDER QTY

GT2934 Leather Bookshelves Porter Bag Size:  $190 \times 120 \times 70$ mm

GT2930 Leather Little Miss Sunshine Keyring GT2935 Leather No Ordinary Girl Keyring Size: H65mm x W50mm (excluding ring fitting)

GT2925 Leather Bookshelves Grab Bag Size: 330 x 230 x 100mm

GT2929 Leather Bookshelves zipped Purse Size:  $85 \times 140 \times 35$ mm

CONTACT: trade@bodleian.ox.ac.uk 01865 277137 bodleianshop.co.uk