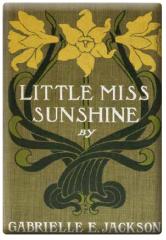

CN0567 The Cleverest Chap in the School

Die-cut book-shape designs Bodleian Bestsellers! Printed in the UK

CN0876 Little Miss Sunshine

CN0815 The First Class Train Book

CN0566 A Girl of Distinction

CN0941 Old School Friends

#### FRIDGE MAGNETS

SIZE: 78 × 52mm MIN. QTY ORDER PER DESIGN: **10** SUPPLIED WITHOUT PACKAGING

SN0337 Devastating Man

SN0332 Conference of the Birds

SN0327 The Elephant

SN0333 Little Miss Sunshine

SN0326 Medieval Owl

SN0059 Arts End

SN0283 No Ordinary Girl

SN0214 Christmas Bookshelf

SN0309 Old Bodleian Library

SN0306 Little Miss Sunshine

SN0270 High Jinks! Bookshelf

SN0282

Medieval Owl