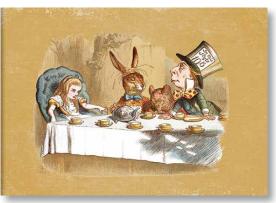

## Alice in WONDERLAND

The Alice in Wonderland range takes its inspiration from one of the most famous and influential works of children's literature of all time. Written in 1862, the story originated on a boat trip with Alice Liddell and her sisters. "Tell us a story" ... and the rest is history.

#### **GREETINGS CARDS**

NO MESSAGE INSIDE | 125 x 175mm | MIN. QTY ORDER PER DESIGN: 5

CN0989 The Queen of Hearts

CN0985 Alice & the Playing Cards

CN0987 Mad Hatter's Tea Party

CN0984 The White Rabbit

CN0988 The Dodo