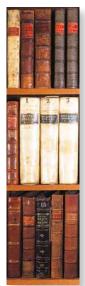

### Bodleian BOOKSHELVES

- Die-cut book-shape designs
- Bodleian Bestsellers!
- Printed in the UK

#### **GREETINGS CARDS**

DIE-CUT | NO MESSAGE INSIDE | 125 x 175mm | MIN. QTY ORDER PER DESIGN: 5

CN0939
Eight Girls and their Adventures

CN0940 The Rose Garden Husband

CN0910 Modern Daughters

CN0878 No Ordinary Girl

### Bodleian BOOKSHELVES GIFTWRAP

A Bodleian Libraries best seller, our Bodleian Bookshelf Giftwrap selection takes inspiration from our vast and diverse collection of books, covering 400 years. From 17th- and 18th-century books housed in Arts End in the medieval ibrary to colourful children's books of the early twentieth century.