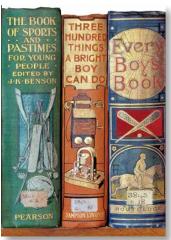

### Bodleian BOOKSHELVES

- Die-cut book-shape designs
- Bodleian Bestsellers!
- Printed in the UK

#### **GREETINGS CARDS**

DIE-CUT | NO MESSAGE INSIDE | 125 x 175mm | MIN. QTY ORDER PER DESIGN: 5

CN0939
Eight Girls and their Adventures

CN0940 The Rose Garden Husband

CN0910 Modern Daughters

CN0878 No Ordinary Girl

CN0909 Every Inch a Briton

CN0902 Every Boy's Book

CONTACT: trade@bodleian.ox.ac.uk 01865 277137 bodleianshop.co.uk