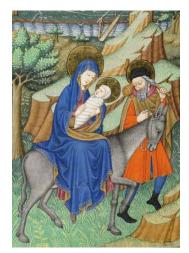

#### CHRISTMAS CARDS MIN. QTY ORDER PER DESIGN: 5

CX0573 A gentle flight into Egypt Pk of 10 125 x 175mm. Greeting: 'Best wishes for Christmas and the New Year'

CX0580 Armenian Gospel Pk of 10. 125 x 175mm. Greeting: 'Best wishes for Christmas and the New Year'