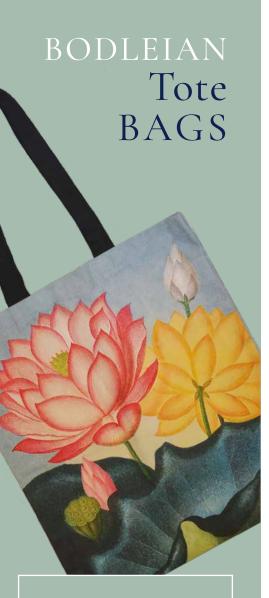

SN0277 The Bodleian Oath

BODS-100732 Alice in Wonderland

SN0356 Cornuciopia of Fruits & Vegetables

SN0305 Map of Oxfordshire

SN355 Apple Blossom

**CONTACT**: trade@bodleian.ox.ac.uk

01865 277137

An enduring favourite, these quirky cotton and canvas shoppers can be folded up and re-used time and time again. **BAGS** MIN. QTY ORDER PER DESIGN: 5

BODS-1502 The Egyptian Water Lily Washbag 100% cotton, 240 x 90 x 100mm

GT2130 | Buy Books Shopper 100% unbleached natural cotton 140gsm, 280 x 300mm

GT0104 Reader's Oath Bag Heavy Cotton Canvas, Gusseted, Screen printed, 410 × 380 × 100mm