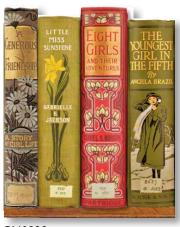

### Bodleian BOOKSHELVES

- Die-cut book-shape designs
- Bodleian Bestsellers!
- Printed in the UK

#### **GREETINGS CARDS**

DIE-CUT | NO MESSAGE INSIDE | 125 x 175mm | MIN. QTY ORDER PER DESIGN: 5

CN0939
Eight Girls and their Adventures

CN0940 The Rose Garden Husband

CN0910 Modern Daughters

CN0878 No Ordinary Girl

CN0567 The Cleverest Chap in the School

Die-cut book-shape designs Bodleian Bestsellers! Printed in the UK

CN0876 Little Miss Sunshine

CN0815 The First Class Train Book

CN0566 A Girl of Distinction

CN0941 Old School Friends