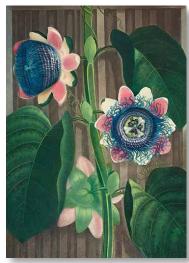

## Temple of FLORA

The Temple of Flora range takes its inspiration from Robert John Thornton's New illustration of the sexual system of Carolus von Linnaeus.

Created in 1807, this florilegium, or treatise on flowers, is most celebrated for its extraordinary illustrations

#### **GREETINGS CARDS**

NO MESSAGE INSIDE | 125 x 175mm | MIN. QTY ORDER PER DESIGN: 5

CN0977 Blue Egyptian Waterlily

CN0980 Quadrangular Passion Flower

CN0981 Flowering sensitive plant

CN0978 Egyptian Bean