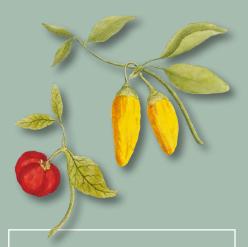

# Cornucopia of FRUIT & VEGETABLES

With illustrations commissioned from some of the finest engravers of the time, *Phytanthoza Iconographia* is an immense work, contained within several volumes published between 1737 and 1745. It features no fewer than 1,025 beautiful colour plates, many of which are fruit and vegetables.

#### **GREETINGS CARDS**

NO MESSAGE INSIDE | 125 x 175mm | MIN. QTY ORDER PER DESIGN: 5

CN0998 Pomegranate Redcurrents & Blackberries

CN0997 Chillis and Beans

CN1002 Pineapple Strawberries & Bitter Gourd

CN1000 Mountain Spinach & Kohlrabi