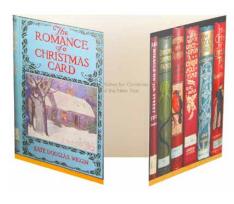

CX0570 A Christmas Carol Pk 10 150mm square. Greeting: 'Merry Christmas'

CX0410 Mantelpiece Bookspines Pk of 8 375 x 175mm, tri-fold, folds to 125 x 175mm. Greeting: 'Merry Christmas'

CX0542 Is there a Santa Claus? Pk of 10 125 x 175mm. Greeting: 'Merry Christmas'