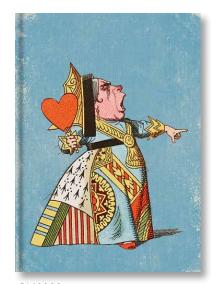

## Alice in WONDERLAND

The Alice in Wonderland range takes its inspiration from one of the most famous and influential works of children's literature of all time. Written in 1862, the story originated on a boat trip with Alice Liddell and her sisters. "Tell us a story" ... and the rest is history.

#### **GREETINGS CARDS**

NO MESSAGE INSIDE | 125 x 175mm | MIN. QTY ORDER PER DESIGN: 5

CN0989 The Queen of Hearts

CN0985 Alice & the Playing Cards

CN0987 Mad Hatter's Tea Party

CN0984 The White Rabbit

CN0988 The Dodo