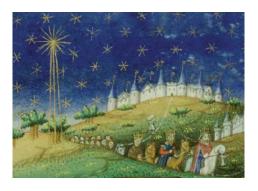

CX0585 Heigh Ho! Sing Heigh Ho! Pk of 10 175 x 125mm.
Greeting: 'Merry Christmas'

CX0566 The Three Kings near Journey's end Pk of 10 125 x 175mm. Greeting: 'Best wishes for Christmas and the New Year'

Made from FSC certified, responsibly sourced Card.