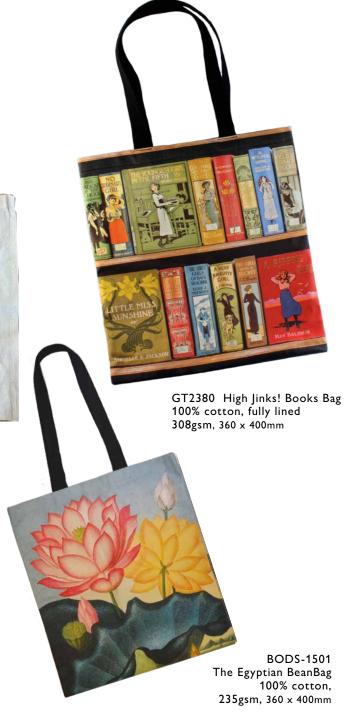

SN0277 The Bodleian Oath

BODS-100732 Alice in Wonderland

SN0356 Cornuciopia of Fruits & Vegetables

SN0305 Map of Oxfordshire

SN355 Apple Blossom

**CONTACT**: trade@bodleian.ox.ac.uk

01865 277137

An enduring favourite, these quirky cotton and canvas shoppers can be folded up and re-used time and time again. **BAGS** MIN. QTY ORDER PER DESIGN: 5

BODS-1502 The Egyptian Water Lily Washbag 100% cotton, 240 x 90 x 100mm

GT2130 | Buy Books Shopper 100% unbleached natural cotton 140gsm, 280 x 300mm

GT0104 Reader's Oath Bag Heavy Cotton Canvas, Gusseted, Screen printed, 410 × 380 × 100mm