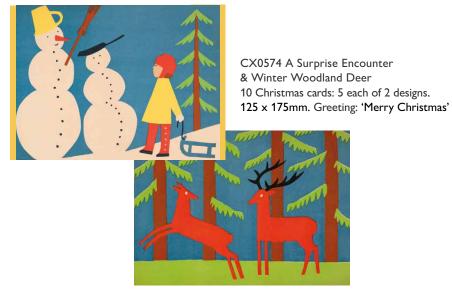

#### CHRISTMAS CARDS MIN. QTY ORDER PER DESIGN: 5

CX0573 A gentle flight into Egypt Pk of 10 125 x 175mm. Greeting: 'Best wishes for Christmas and the New Year'

CX0580 Armenian Gospel Pk of 10. 125 x 175mm. Greeting: 'Best wishes for Christmas and the New Year'

CX0583 Christmas Shepherds Pk of 10. 125 x 175mm. Greeting: 'Best wishes for Christmas and the New Year'

CX0584 Christmas Post Pk 0f 10 125 x 175mm. Greeting: 'Merry Christmas'

CX0581 Splendid Turkey Pk of 10 125 x 175mm. Greeting: 'Merry Christmas'

CX0585 Heigh Ho! Sing Heigh Ho! Pk of 10 175 x 125mm.
Greeting: 'Merry Christmas'

CX0566 The Three Kings near Journey's end Pk of 10 125 x 175mm. Greeting: 'Best wishes for Christmas and the New Year'

Made from FSC certified, responsibly sourced Card.