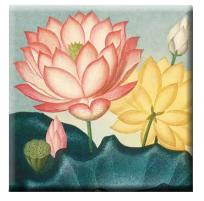

## Temple of FLORA

The Temple of Flora range takes its inspiration from Robert John Thornton's New illustration of the sexual system of Carolus von Linnaeus.

Created in 1807, this florilegium, or treatise on flowers, is most celebrated for its extraordinary illustrations

#### **GREETINGS CARDS**

NO MESSAGE INSIDE | 125 x 175mm | MIN. QTY ORDER PER DESIGN: 5

CN0977 Blue Egyptian Waterlily

CN0980 Quadrangular Passion Flower

CN0981 Flowering sensitive plant

CN0978 Egyptian Bean