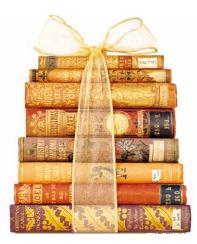

### Bodleian BOOKSHELVES GIFTWRAP

A Bodleian Libraries best seller, our Bodleian Bookshelf Giftwrap selection takes inspiration from our vast and diverse collection of books, covering 400 years. From 17th- and 18th-century books housed in Arts End in the medieval ibrary to colourful children's books of the early twentieth century.

#### GIFTWRAP PACK - 8 SHEETS OF WRAP & 8 TAGS

115GSM SILK 700 X 500mm MIN. QTY ORDER: 5 PACKS

2 x LEATHERBOUND BOOKS | 2 x RARE BOOK BINDINGS | 2 x RAINBOW BOOKS | 2 x BODLEIAN BOOKSHELF

**CONTACT**: trade@bodleian.ox.ac.uk