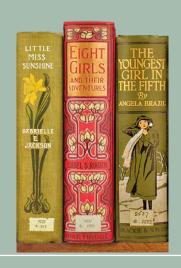

### Bodleian BOOKSHELVES

- Die-cut book-shape designs
- Bodleian Bestsellers!
- Printed in the UK

#### **GREETINGS CARDS**

DIE-CUT | NO MESSAGE INSIDE | 125 x 175mm | MIN. QTY ORDER PER DESIGN: 5

CN0939
Eight Girls and their Adventures

CN0940 The Rose Garden Husband

CN0910 Modern Daughters

CN0878 No Ordinary Girl

CN0567 The Cleverest Chap in the School

Die-cut book-shape designs Bodleian Bestsellers! Printed in the UK

CN0876 Little Miss Sunshine

CN0815 The First Class Train Book

CN0566 A Girl of Distinction

CN0941 Old School Friends