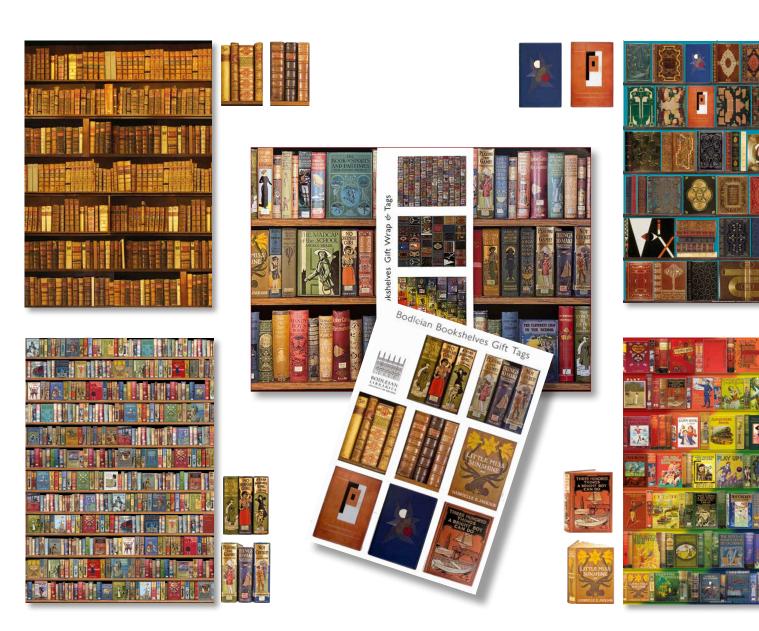

### Bodleian BOOKSHELVES GIFTWRAP

A Bodleian Libraries best seller, our Bodleian Bookshelf Giftwrap selection takes inspiration from our vast and diverse collection of books, covering 400 years. From 17th- and 18th-century books housed in Arts End in the medieval ibrary to colourful children's books of the early twentieth century.

#### GIFTWRAP PACK - 8 SHEETS OF WRAP & 8 TAGS

115GSM SILK 700 X 500mm MIN. QTY ORDER: 5 PACKS

2 x LEATHERBOUND BOOKS | 2 x RARE BOOK BINDINGS | 2 x RAINBOW BOOKS | 2 x BODLEIAN BOOKSHELF

**CONTACT**: trade@bodleian.ox.ac.uk