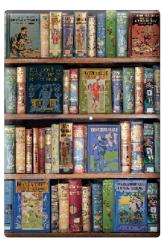

### Bodleian BOOKSHELVES GIFTWRAP

A Bodleian Libraries best seller, our Bodleian Bookshelf Giftwrap selection takes inspiration from our vast and diverse collection of books, covering 400 years. From 17th- and 18th-century books housed in Arts End in the medieval ibrary to colourful children's books of the early twentieth century.

#### GIFTWRAP PACK - 8 SHEETS OF WRAP & 8 TAGS

115GSM SILK 700 X 500mm MIN. QTY ORDER: 5 PACKS

2 x LEATHERBOUND BOOKS | 2 x RARE BOOK BINDINGS | 2 x RAINBOW BOOKS | 2 x BODLEIAN BOOKSHELF

**CONTACT**: trade@bodleian.ox.ac.uk