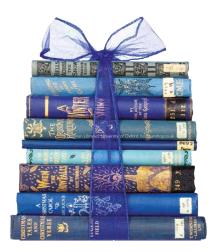

### Bodleian BOOKSHELVES GIFTWRAP

A Bodleian Libraries best seller, our Bodleian Bookshelf Giftwrap selection takes inspiration from our vast and diverse collection of books, covering 400 years. From 17th- and 18th-century books housed in Arts End in the medieval ibrary to colourful children's books of the early twentieth century.

#### GIFTWRAP PACK - 8 SHEETS OF WRAP & 8 TAGS

115GSM SILK 700 X 500mm MIN. QTY ORDER: 5 PACKS

2 x LEATHERBOUND BOOKS | 2 x RARE BOOK BINDINGS | 2 x RAINBOW BOOKS | 2 x BODLEIAN BOOKSHELF

**CONTACT**: trade@bodleian.ox.ac.uk