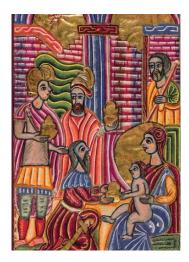

#### CHRISTMAS CARDS MIN. QTY ORDER PER DESIGN: 5

CX0573 A gentle flight into Egypt Pk of 10 125 x 175mm. Greeting: 'Best wishes for Christmas and the New Year'

CX0580 Armenian Gospel Pk of 10. 125 x 175mm. Greeting: 'Best wishes for Christmas and the New Year'