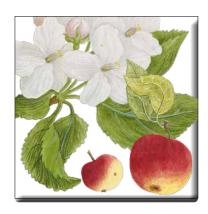

# Cornucopia of FRUIT & VEGETABLES

With illustrations commissioned from some of the finest engravers of the time, *Phytanthoza Iconographia* is an immense work, contained within several volumes published between 1737 and 1745. It features no fewer than 1,025 beautiful colour plates, many of which are fruit and vegetables.

CN1001 Apples and Blossom

CN0999 Lemon Orange & Buddha's Hand

CONTACT:

trade@bodleian.ox.ac.uk

01865 277137