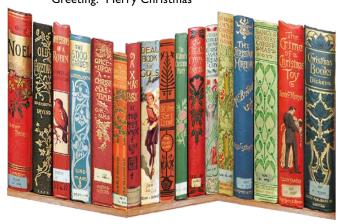

### Bodleian BOOKSHELVES

- Die-cut book-shape designs
- Bodleian Bestsellers!
- Printed in the UK

#### **GREETINGS CARDS**

DIE-CUT | NO MESSAGE INSIDE | 125 x 175mm | MIN. QTY ORDER PER DESIGN: 5

CN0939
Eight Girls and their Adventures

CN0940 The Rose Garden Husband

CN0910 Modern Daughters

CN0878 No Ordinary Girl

CN0909 Every Inch a Briton

CN0902 Every Boy's Book

CONTACT: trade@bodleian.ox.ac.uk 01865 277137 bodleianshop.co.uk

#### **GREETINGS CARDS**

DIE-CUT | NO MESSAGE INSIDE | 125 x 175mm | MIN. QTY ORDER PER DESIGN: 5

CN0906 The Golfing Swing

CN0881 Hobbies & Pastimes

CN0587 Three Hundred things a Bright Boy can do

CN0635 The Devastating Man

CN0567 The Cleverest Chap in the School

Die-cut book-shape designs Bodleian Bestsellers! Printed in the UK

CN0876 Little Miss Sunshine

CN0815 The First Class Train Book

CN0566 A Girl of Distinction

CN0941 Old School Friends