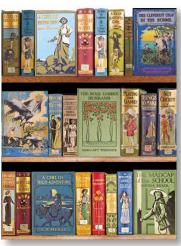

### Bodleian BOOKSHELVES

- Die-cut book-shape designs
- Bodleian Bestsellers!
- Printed in the UK

#### **GREETINGS CARDS**

DIE-CUT | NO MESSAGE INSIDE | 125 x 175mm | MIN. QTY ORDER PER DESIGN: 5

CN0939
Eight Girls and their Adventures

CN0940 The Rose Garden Husband

CN0910 Modern Daughters

CN0878 No Ordinary Girl

CN0909 Every Inch a Briton

CN0902 Every Boy's Book

CONTACT: trade@bodleian.ox.ac.uk 01865 277137 bodleianshop.co.uk