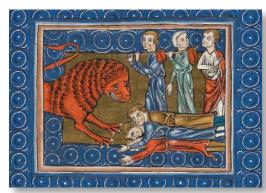

## Beasts of the BODLEIAN

This range takes its inspiration from the Bodley Bestiary, a rare medieval manuscript held in the Bodleian Libraries. Created in Southern England in the first half of the 13th century, it's one of the most sumptuous examples of its kind.

#### **GREETINGS CARDS**

NO MESSAGE INSIDE | 125 x 175mm | MIN. QTY ORDER PER DESIGN: 5

CN0973

CN0972 The Cowardly Lion

CN0971 The Panther

CN0976 The Three Hounds

The Eagle

CN0975
The Merciful Lion