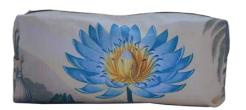

BODS-1502 The Egyptian Water Lily Washbag 100% cotton, 240 x 90 x 100mm

GT2130 | Buy Books Shopper 100% unbleached natural cotton 140gsm, 280 x 300mm

GT0104 Reader's Oath Bag Heavy Cotton Canvas, Gusseted, Screen printed, 410 × 380 × 100mm