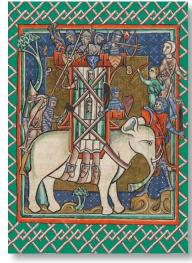

## Beasts of the BODLEIAN

This range takes its inspiration from the Bodley Bestiary, a rare medieval manuscript held in the Bodleian Libraries. Created in Southern England in the first half of the 13th century, it's one of the most sumptuous examples of its kind.

CN0974 The Elephant

**CONTACT**: trade@bodleian.ox.ac.uk

01865 277137