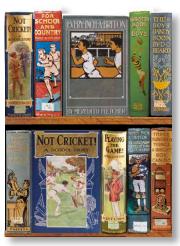

#### **GREETINGS CARDS**

DIE-CUT | NO MESSAGE INSIDE | 125 x 175mm | MIN. QTY ORDER PER DESIGN: 5

CN0906 The Golfing Swing

CN0881 Hobbies & Pastimes

CN0587 Three Hundred things a Bright Boy can do

CN0635 The Devastating Man

CN0567 The Cleverest Chap in the School

Die-cut book-shape designs Bodleian Bestsellers! Printed in the UK

CN0876 Little Miss Sunshine

CN0815 The First Class Train Book

CN0566 A Girl of Distinction

CN0941 Old School Friends