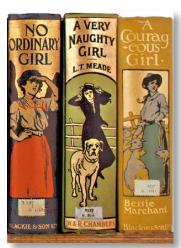

#### **GREETINGS CARDS**

DIE-CUT | NO MESSAGE INSIDE | 125 x 175mm | MIN. QTY ORDER PER DESIGN: 5

CN0939
Eight Girls and their Adventures

CN0940 The Rose Garden Husband

CN0910 Modern Daughters

CN0878 No Ordinary Girl

CN0909 Every Inch a Briton

CN0902 Every Boy's Book

CONTACT: trade@bodleian.ox.ac.uk 01865 277137 bodleianshop.co.uk