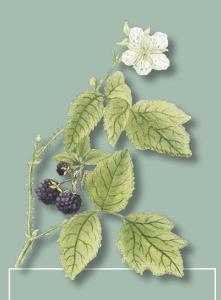

# Cornucopia of FRUIT & VEGETABLES

With illustrations commissioned from some of the finest engravers of the time, *Phytanthoza Iconographia* is an immense work, contained within several volumes published between 1737 and 1745. It features no fewer than 1,025 beautiful colour plates, many of which are fruit and vegetables.