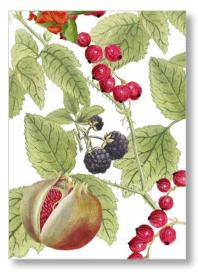

# Cornucopia of FRUIT & VEGETABLES

With illustrations commissioned from some of the finest engravers of the time, *Phytanthoza Iconographia* is an immense work, contained within several volumes published between 1737 and 1745. It features no fewer than 1,025 beautiful colour plates, many of which are fruit and vegetables.

#### **GREETINGS CARDS**

NO MESSAGE INSIDE | 125 x 175mm | MIN. QTY ORDER PER DESIGN: 5

CN0998 Pomegranate Redcurrents & Blackberries

CN0997 Chillis and Beans

CN1002 Pineapple Strawberries & Bitter Gourd

CN1000 Mountain Spinach & Kohlrabi