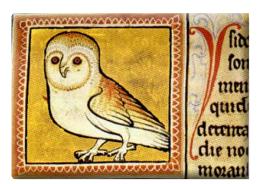

#### FRIDGE MAGNETS

SIZE: 78 × 52mm MIN. QTY ORDER PER DESIGN: **10** SUPPLIED WITHOUT PACKAGING

SN0337 Devastating Man

SN0332 Conference of the Birds

SN0327 The Elephant

SN0333 Little Miss Sunshine

SN0326 Medieval Owl

SN0059 Arts End

SN0283 No Ordinary Girl

SN0214 Christmas Bookshelf

SN0309 Old Bodleian Library

SN0306 Little Miss Sunshine

SN0270 High Jinks! Bookshelf

SN0282

Medieval Owl