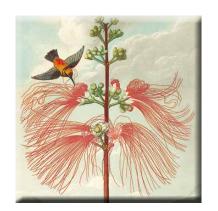

## Temple of FLORA

The Temple of Flora range takes its inspiration from Robert John Thornton's New illustration of the sexual system of Carolus von Linnaeus.

Created in 1807, this florilegium, or treatise on flowers, is most celebrated for its extraordinary illustrations

#### **GREETINGS CARDS**

NO MESSAGE INSIDE | 125 x 175mm | MIN. QTY ORDER PER DESIGN: 5

CN0977 Blue Egyptian Waterlily

CN0980 Quadrangular Passion Flower

CN0981 Flowering sensitive plant

CN0978 Egyptian Bean