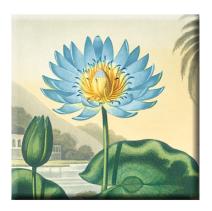

## Temple of FLORA

The Temple of Flora range takes its inspiration from Robert John Thornton's New illustration of the sexual system of Carolus von Linnaeus.

Created in 1807, this florilegium, or treatise on flowers, is most celebrated for its extraordinary illustrations

#### **GREETINGS CARDS**

NO MESSAGE INSIDE | 125 x 175mm | MIN. QTY ORDER PER DESIGN: 5

CN0977 Blue Egyptian Waterlily

CN0980 Quadrangular Passion Flower

CN0981 Flowering sensitive plant

CN0978 Egyptian Bean