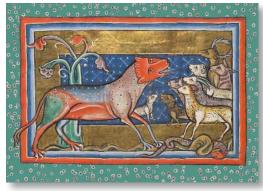

## Beasts of the BODLEIAN

This range takes its inspiration from the Bodley Bestiary, a rare medieval manuscript held in the Bodleian Libraries. Created in Southern England in the first half of the 13th century, it's one of the most sumptuous examples of its kind.

#### **GREETINGS CARDS**

NO MESSAGE INSIDE | 125 x 175mm | MIN. QTY ORDER PER DESIGN: 5

CN0973

CN0972 The Cowardly Lion

CN0971 The Panther

CN0976 The Three Hounds

The Eagle

CN0975
The Merciful Lion