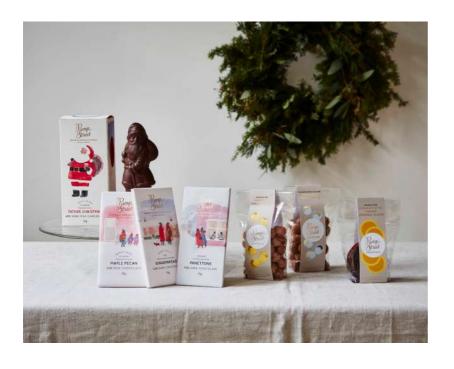

## Under £10

Our Father Christmas Figure, RRP £8.95 (left) and our Winter Collection 70g bars (right), are available in a range of origins, RRP £6.75.

#### **Bundles**

We can create a custom selection of products and provide either boxed or packaged in one of our reusable Tote Bags.

The example bundle shown above includes Ix Father Christmas Figure, 3x Winter Collection 70g bars, Ix Milk and Ix Dark Milk Caramelised Hazelnuts and Ix Chocolate Dipped Candied Orange Slices in a branded tote bag. RRP £80.35.