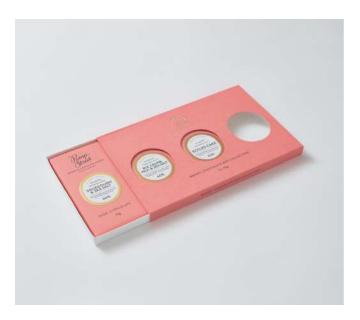

#### Between £20-45

Our Winter Collection Gift Box (left) contains 3 x 70g bars in bakery-inspired festive flavours: Maple Pecan 55%, Gingerbread 62% and Panettone 70%, RRP £22.50.

Single Origin Drinking Chocolate tins (right), RRP £13.65 each. Combine two or choose all three.