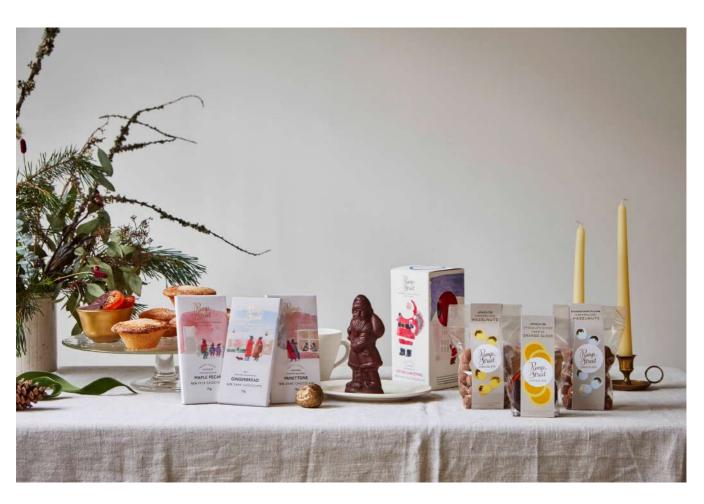

#### **Bundles**

We can create a custom selection of products and provide either boxed or packaged in one of our reusable Tote Bags.

The example bundle shown above includes Ix Father Christmas Figure, 3x Winter Collection 70g bars, Ix Milk and Ix Dark Milk Caramelised Hazelnuts and Ix Chocolate Dipped Candied Orange Slices in a branded tote bag. RRP £80.35.