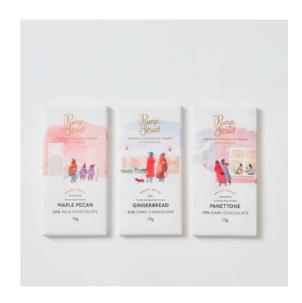

## Under £10

Our Father Christmas Figure, RRP £8.95 (left) and our Winter Collection 70g bars (right), are available in a range of origins, RRP £6.75.