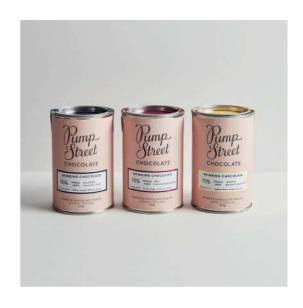

#### Between £20-45

Our Winter Collection Gift Box (left) contains 3 x 70g bars in bakery-inspired festive flavours: Maple Pecan 55%, Gingerbread 62% and Panettone 70%, RRP £22.50.

Single Origin Drinking Chocolate tins (right), RRP £13.65 each. Combine two or choose all three.