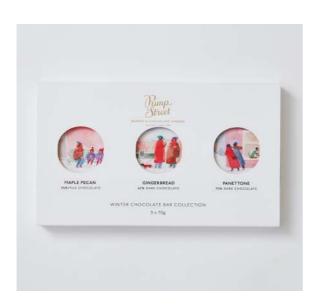

#### Between £20-45

Our Winter Collection Gift Box (left) contains 3 x 70g bars in bakery-inspired festive flavours: Maple Pecan 55%, Gingerbread 62% and Panettone 70%, RRP £22.50.

Single Origin Drinking Chocolate tins (right), RRP £13.65 each. Combine two or choose all three.