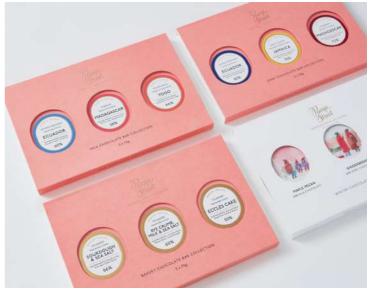

### Between £20-45

Our Bakery Series Gift Box (left) contains Sourdough & Sea Salt 66%, Rye Crumb, Milk & Sea Salt 60% and Eccles 55% RRP £22.50.

Gift boxes are also available in Milk Chocolate and Dark Chocolate Gift Box sets (right) RRP £22.50.