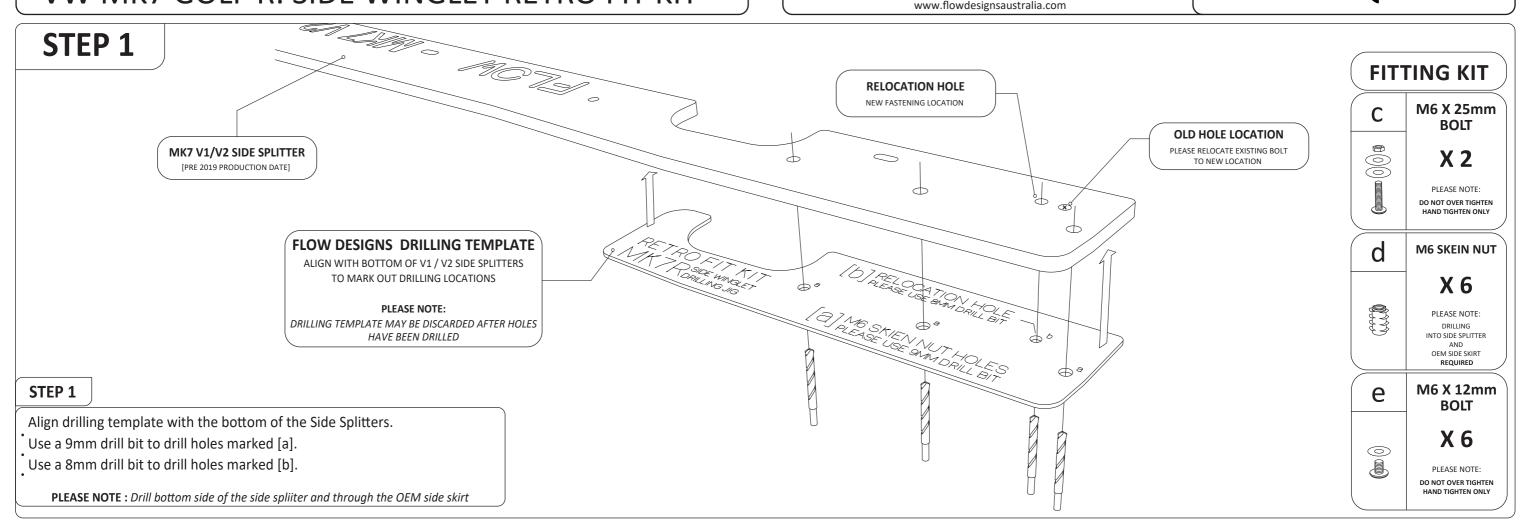

## VW MK7 GOLF R: SIDE WINGLET RETRO FIT KIT

## **SIDE SKIRT REMOVAL NOT REQUIRED**

STEP 3

STEP 4

Relocate existing bolt to the new location marked [b] on the drilling template.

**PLEASE NOTE**: A new bolt and nut set has been provided

Use a 6mm Allen key to drive skein nuts into holes marked [a] on the drilling template.

PLEASE NOTE: Allen keys not provided

- ·Use a 4mm allen key to loosley fasten the Winglet to the Side Splitters with
- Adjust angle and position to liking before tightening. Hand tighten only (pinch tight). DO NOT OVERTIGHTEN