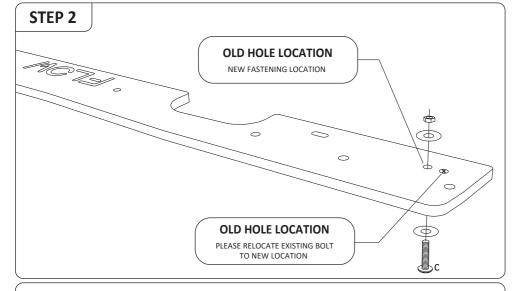

## **SIDE SKIRT REMOVAL NOT REQUIRED**

STEP 3

STEP 4

Relocate existing bolt to the new location marked [b] on the drilling template.

**PLEASE NOTE**: A new bolt and nut set has been provided

Use a 6mm Allen key to drive skein nuts into holes marked [a] on the drilling template.