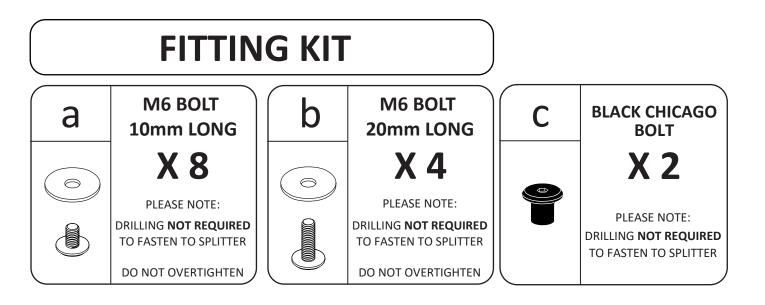

## **CONFIGURATION 1 CONFIGURATION 2** FRONT EXTENSIONS ONLY FRONT WINGLETS ONLY ٢ Insert bolts loosely into allocated brass thread locations. Insert bolts loosely into allocated brass thread locations.

- Slide extensions in and out to your liking.
- Use a 4mm hex key to hand tighten.

PLEASE NOTE : DO NOT OVERTIGHTEN - These bolts do not need to be very tight.

- Slide and pivot winglets to your liking.
- Use a 4mm hex key to hand tighten.

PLEASE NOTE : DO NOT OVERTIGHTEN - These bolts do not need to be very tight.

**PLEASE NOTE :** DO **NOT** OVERTIGHTEN - These bolts do not need to be very tight.