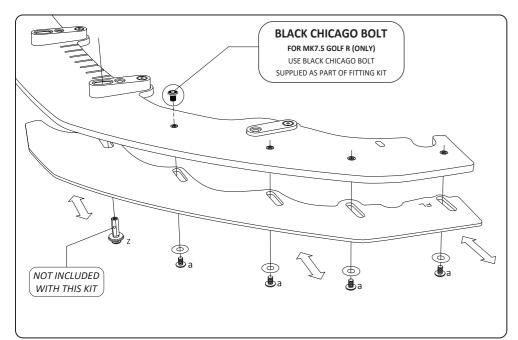

### **CONFIGURATION 1**

FRONT EXTENSIONS ONLY

## **CONFIGURATION 3**

FRONT EXTENSIONS AND WINGLETTS

- Insert bolts loosely into alocated brass thread locations.
- Slide extensions in and out to your liking.
- Use a 4mm Alan Key to hand tighten.

PLEASE NOTE: DO NOT OVERTIGHTEN - These bolts do not need to be very tight.

#### **M6 COUPLING NUT** SUPPLIED WITH FRONT SPLITTER FITTING KIT

THIS FASTENER IS SUPPLIED PART OF MK7.5 GOLF GTI / R FRONT SPLITTER

(NOT INCLUDED WITH THIS KIT)

**X2** 

PLEASE NOTE: DRILLING NOT REQUIRED TO FASTEN TO SPLITTER

#### **BLACK CHICAGO BOLT SUPPLIED WITH EXTENSIONS**

**BLACK CHICAGO BOLT** 

PLEASE NOTE:

ORILLING NOT REQUIRED TO FASTEN TO SPLITTER DO NOT OVERTIGHTEN

TERMS AND CONDITIONS: MISUSE OF GOODS

This Product application is not intended for public road reging Regulatons may vary from Countries outide of Australia. Please check your Country's and State's road regulatons be