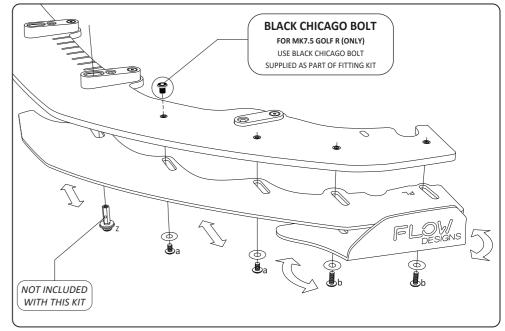

## **CONFIGURATION 3**

FRONT EXTENSIONS AND WINGLETTS

- Insert bolts loosely into alocated brass thread locations.
- Slide extensions in and out to your liking.
- Use a 4mm Alan Key to hand tighten.

PLEASE NOTE: DO NOT OVERTIGHTEN - These bolts do not need to be very tight.

- Insert bolts loosely into alocated brass thread locations.
- Slide and pivot extensions and winglets to your liking.
- Use a 4mm Alan Key to hand tighten.

**PLEASE NOTE**: DO **NOT** OVERTIGHTEN - These bolts do not need to be very tight.

#### **BLACK CHICAGO BOLT SUPPLIED WITH EXTENSIONS**

**BLACK CHICAGO BOLT** 

PLEASE NOTE:

ORILLING NOT REQUIRED TO FASTEN TO SPLITTER DO NOT OVERTIGHTEN

TERMS AND CONDITIONS: MISUSE OF GOODS

This Product application is not intended for public road reging Regulatons may vary from Countries outide of Australia. Please check your Country's and State's road regulatons be