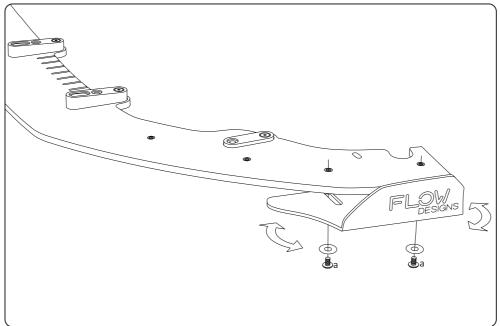

## **CONFIGURATION 2**

FRONT WINGLETTS ONLY

- Insert bolts loosely into alocated brass thread locations.
- Slide and pivot winglets to your liking.
- · Use a 4mm Alan Key to hand tighten.

PLEASE NOTE: DO NOT OVERTIGHTEN - These bolts do not need to be very tight.