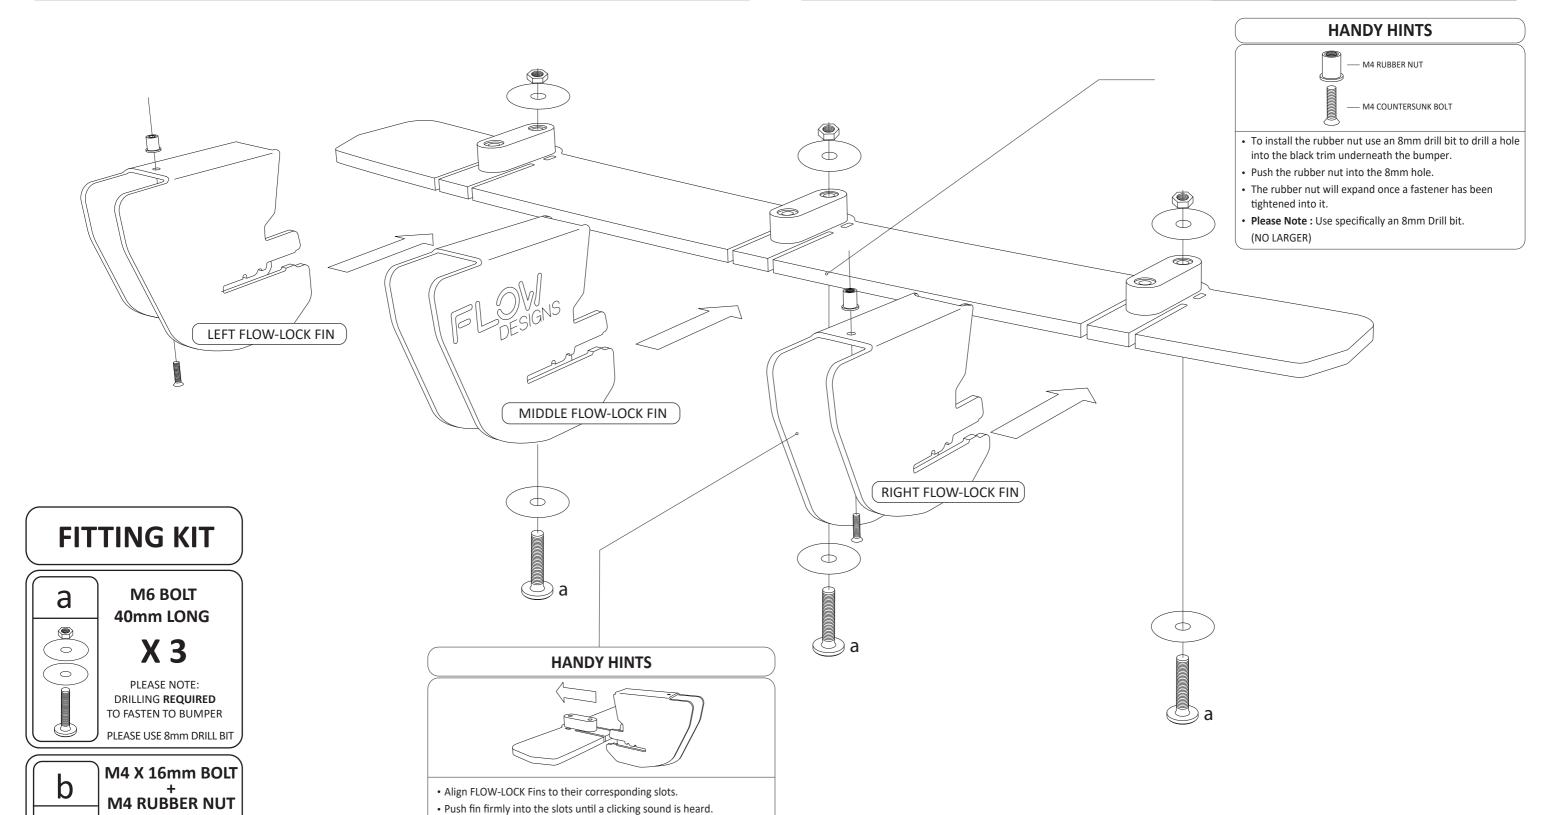

## **FITTING DIAGRAM**

VW MK7.5 GOLF GTI: REAR DIFFUSER KIT + FLOW-LOCK FINS

## **BUMPER REMOVAL NOT REQUIRED**

• Check both top and bottom locking tabs have securely seated. • Please ensure to allocate the correct FLOW-LOCK Fin to the correct

• Please Note: Once fins have been locked into position, they will

corresponding slot.

difficult to remove.

(LEFT / MIDDLE / RIGHT)

PLEASE NOTE:

DRILLING REQUIRED