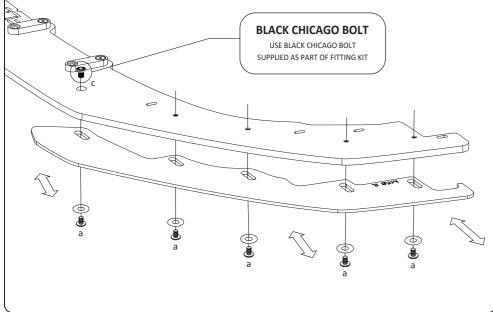

# **CONFIGURATION 3** FRONT EXTENSIONS AND WINGLETS

- Insert bolts loosely into alocated brass thread locations.
- Slide and pivot winglets to your liking.
- Use a 4mm hex key to hand tighten.

PLEASE NOTE : DO NOT OVERTIGHTEN - These bolts do not need to be very tight.

- T

**PLEASE NOTE :** DO **NOT** OVERTIGHTEN - These bolts do not need to be very tight.