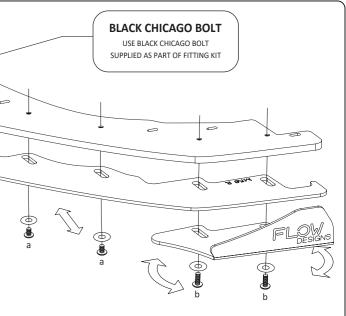

# **CONFIGURATION 3** FRONT EXTENSIONS AND WINGLETS

- Insert bolts loosely into alocated brass thread locations.
- Slide and pivot winglets to your liking.
- Use a 4mm hex key to hand tighten.

PLEASE NOTE : DO NOT OVERTIGHTEN - These bolts do not need to be very tight.

- T

**PLEASE NOTE :** DO **NOT** OVERTIGHTEN - These bolts do not need to be very tight.