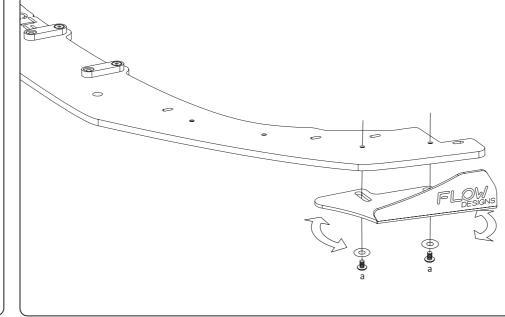

# **CONFIGURATION 3** FRONT EXTENSIONS AND WINGLETS

- Insert bolts loosely into alocated brass thread locations.
- Slide and pivot winglets to your liking.
- Use a 4mm hex key to hand tighten.

PLEASE NOTE : DO NOT OVERTIGHTEN - These bolts do not need to be very tight.

- T

**PLEASE NOTE :** DO **NOT** OVERTIGHTEN - These bolts do not need to be very tight.