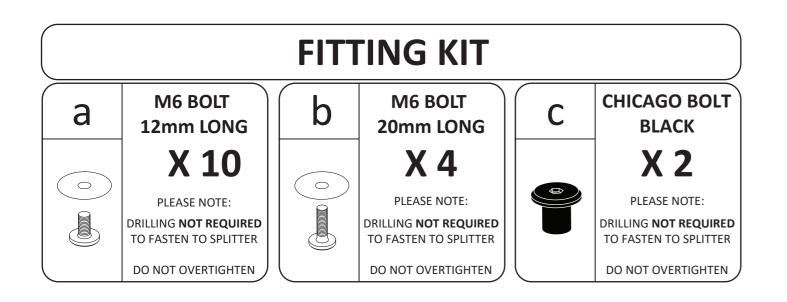

#### **CONFIGURATION 1** FRONT EXTENSIONS ONLY

- Insert bolts loosely into alocated brass thread locations.
- Slide extensions in and out to your liking.
- Use a 4mm hex key to hand tighten.

PLEASE NOTE : DO NOT OVERTIGHTEN - These bolts do not need to be very tight.

# **CONFIGURATION 3** FRONT EXTENSIONS AND WINGLETS

- Insert bolts loosely into alocated brass thread locations.
- Slide and pivot winglets to your liking.
- Use a 4mm hex key to hand tighten.

PLEASE NOTE : DO NOT OVERTIGHTEN - These bolts do not need to be very tight.

- T

**PLEASE NOTE :** DO **NOT** OVERTIGHTEN - These bolts do not need to be very tight.

## **BUMPER REMOVAL NOT REQUIRED**

 Insert bolts loosely into alocated brass thread locations. Slide and pivot extensions and winglets to your liking. • Use a 4mm hex key to hand tighten.

TERMS AND CONDITIONS : MISUSE OF GOODS